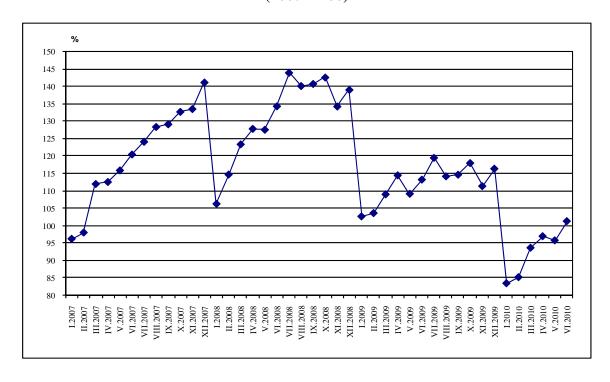

\_

<sup>&</sup>lt;sup>1</sup> The data for June 2010 is preliminary.

www.asi.bg

Figure 1. Monthly Turnover Indices in 'Wholesale and retail trade; repair of motor vehicles and motorcycles' (2005 = 100)

www.asi.bg