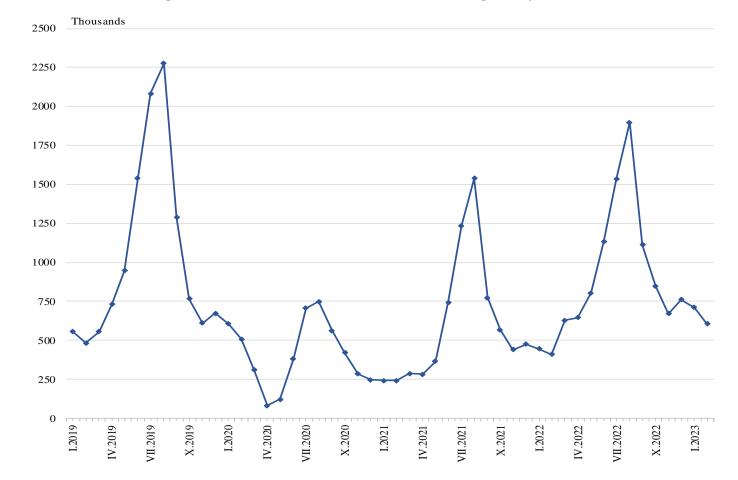

27.0%

Figure 3. Structure of the trips of Bulgarian residents abroad by purpose of visit in February 2023

■ Professional

Others

In February 2023, **the number of visits of non-residents to Bulgaria** was 604.7 thousand (Annex, Table 2) or 47.6% more in comparison with February 2022 (Figure 4). An increase in the trips with all observed purposes was registered. Transit passes through the country were 34.6% (209.0 thousand) of all visits of non-residents to Bulgaria.

Figure 4. Arrivals of visitors from abroad to Bulgaria by months

The share of visits of EU citizens was 42.5% of the total number of non-residents' visits to Bulgaria in February 2023 and reached 256.8 thousand, the largest being by visitors from Romania - 37.6% and Greece - 30.0%.