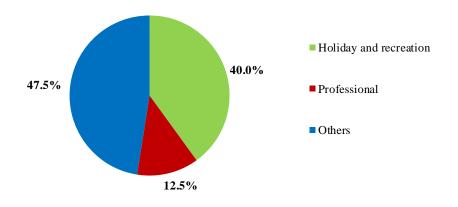

In February 2023, the predominant share of the visits was with other purposes - 47.5%, followed by trips with holiday and recreation purpose - 40.0%, and with professional purpose - 12.5%.

Figure 6. Structure of visits of non-residents to Bulgaria by purpose in February 2023