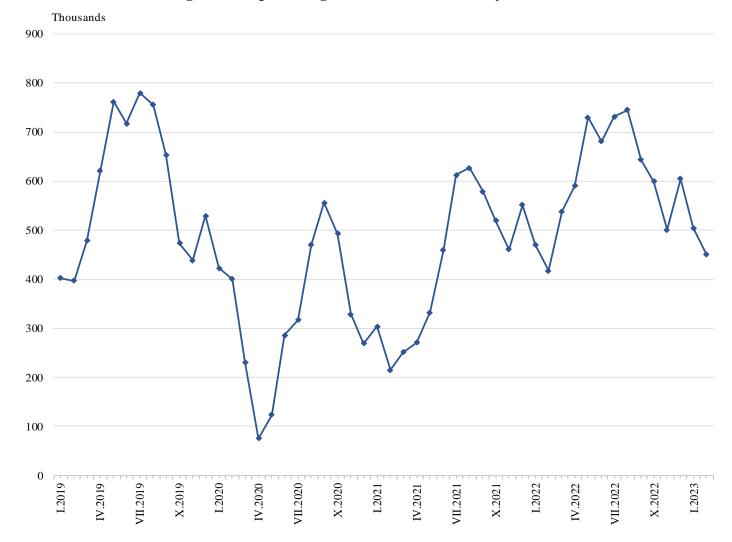

## TRIPS OF BULGARIAN RESIDENTS ABROAD AND ARRIVALS OF VISITORS FROM ABROAD TO BULGARIA IN FEBRUARY 2023

In February 2023, **the number of trips of Bulgarian residents abroad** was 450.6 thousand (Annex, Table 1) or 7.9% above the registered in February 2022.

Figure 1. Trips of Bulgarian residents abroad by months

In February 2023 most trips of Bulgarian residents were made to: Türkiye - 98.5 thousand, Greece - 87.1 thousand, Romania - 55.2 thousand, Serbia - 37.1 thousand, Republic of North Macedonia - 29.9 thousand, Germany - 26.2 thousand, Austria - 19.7 thousand, Italy - 13.2 thousand, France - 13.0 thousand, Spain - 12.8 thousand (Figure 2).