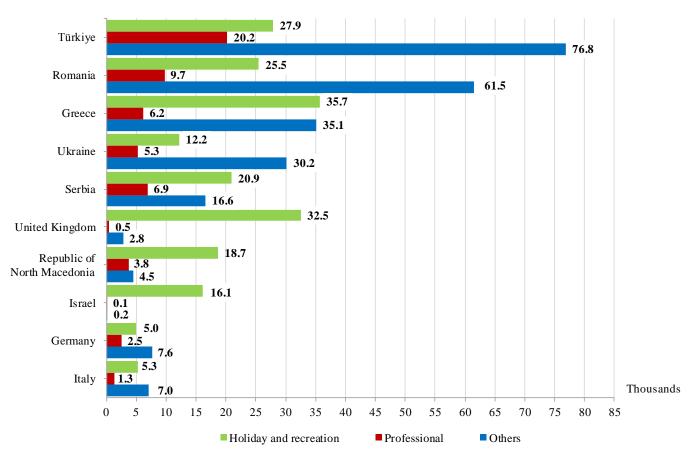

Figure 1. Trips of Bulgarian residents abroad by months

In February 2023 most trips of Bulgarian residents were made to: Türkiye - 98.5 thousand, Greece - 87.1 thousand, Romania - 55.2 thousand, Serbia - 37.1 thousand, Republic of North Macedonia - 29.9 thousand, Germany - 26.2 thousand, Austria - 19.7 thousand, Italy - 13.2 thousand, France - 13.0 thousand, Spain - 12.8 thousand (Figure 2).

Türkiye 70.6 26.0 Greece 32.7 28.4 Romania 8.0 10.1 Serbia 19.0 7.7 Republic of 8.6 North Macedonia 7.0 Germany 11.3 5.2 Austria 4.1 10.4 8.3 Italy 6.5 France 3.0 3.5 7.2 Spain Thousands 3.6 10 15 20 25 30 35 40 45 50 55 60 65 70 75 80 Holiday and recreation ■Professional Others

Figure 2. Top foreign destinations for Bulgarian residents by purpose of visit in February 2023

The trips with other purposes (as a guest, education and visiting cultural and sports events) in February 2023 composed the greatest share of the total number of trips of Bulgarian residents abroad - 44.5%, followed by those with holiday and recreation purpose - 28.5%, and with professional purpose - 27.0%.

In February 2023, the most visits to Bulgaria were from: Türkiye - 124.9 thousand, Romania - 96.7 thousand, Greece - 77.0 thousand, Ukraine - 47.7 thousand, Serbia - 44.4 thousand, the United Kingdom - 35.8 thousand, Republic of North Macedonia - 27.0 thousand, Israel - 16.4 thousand, Germany - 15.1 thousand, Italy - 13.6 thousand (Figure 5).