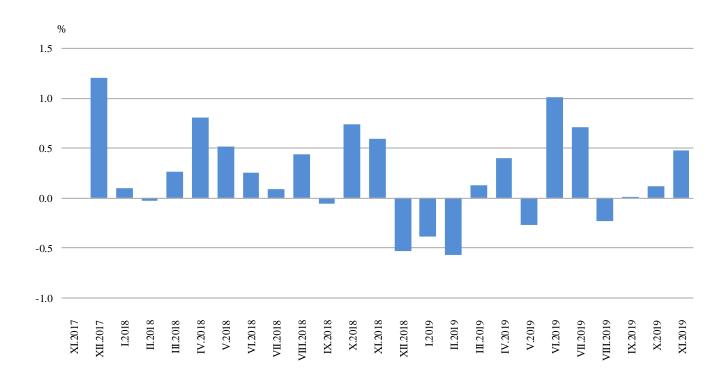

Figure 2. Change of turnover in 'Retail trade, except of motor vehicles and motorcycles' compared to the previous month (Seasonally adjusted)

### Monthly changes

In November 2019 compared to the previous month, increase of turnover was observed in the 'Retail sale of non-food products except fuel' - by 1.8%, and in the 'Retail sale of food, beverages and tobacco' - by 1.6%. Decrease of turnover was seen in the 'Retail sale of automotive fuel in specialised stores' - by 2.9%.

In the 'Retail sale of non-food products except fuel' a more significant growth was reported in the 'Dispensing chemist; retail sale of medical and orthopaedic goods, cosmetic and toilet articles in specialised stores' - by 2.8%, in the Retail sale of audio and video equipment; hardware, paints and glass; electrical household appliances, etc. in specialised stores - by 2.4%.