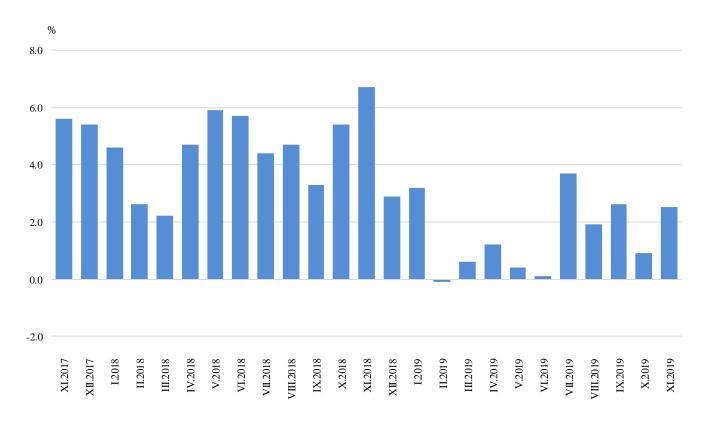

Figure 3. Change of turnover in 'Retail trade, except of motor vehicles and motorcycles' compared to the same month of the previous year (Working day adjusted)

### **Annual changes**

In November 2019 compared to the same month of 2018, the turnover run up in the 'Retail sale of non-food products except fuel' (by 5.8%), and in 'Retail sale of food, beverages and tobacco' (by 2.1%). A decline was reported in the 'Retail sale of automotive fuel in specialised stores' (by 6.4%).

More significant growth in the 'Retail sale of non-food products except fuel' was observed in the 'Retail sale of information and communication equipment; other household equipment (except textiles); cultural and recreation goods, etc. in specialised stores - by 14.7%, 'Retail sale of computers, peripheral units and software; telecommunications equipment'- by 10.0%, and in the 'Retail sale of textiles, clothing, footwear and leather goods in specialised stores'- by 7.2%. A drop was registered in the 'Dispensing chemist; retail sale of medical and orthopaedic goods, cosmetic and toilet articles'- by 7.3%.