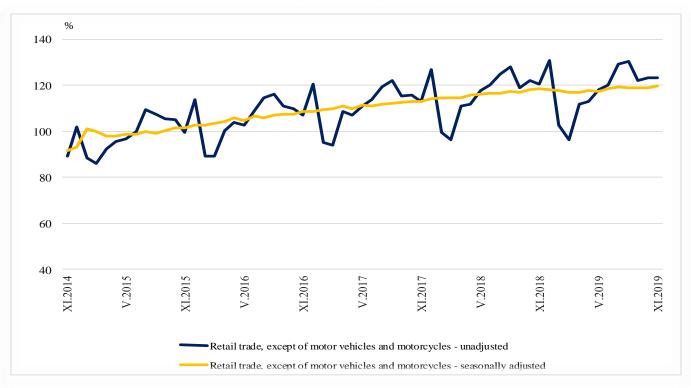

Figure 1. Turnover Indices in 'Retail trade, except of motor vehicles and motorcycles' (2015 = 100)

<sup>&</sup>lt;sup>1</sup> Data for November 2019 are preliminary.

<sup>&</sup>lt;sup>2</sup> The monthly turnover indices reflect the short-term changes in the value of this indicator between two compared periods at constant prices. The information may be used to assess the current situation and the trends in the development of the trade sector as well as for short-term forecasts. In order to calculate the indices trade enterprises are observed by using a representative sample that forms about 70% of the annual receipts of the observed aggregate. The monthly turnover indices are calculated with 2015 as a base year.

## TURNOVER INDICES IN 'RETAIL TRADE, EXCEPT OF MOTOR VEHICLES AND MOTORCYCLES' IN NOVEMBER 2019<sup>1,2</sup>

According to the preliminary seasonally adjusted data<sup>3</sup> in November 2019 the turnover in 'Retail trade, except of motor vehicles and motorcycles' at constant prices increased by 0.4% compared to the previous month.

In November 2019, the working day adjusted<sup>4</sup> turnover in 'Retail trade, except of motor vehicles and motorcycles' marked an increase by 2.5% in comparison with the same month of the previous year.