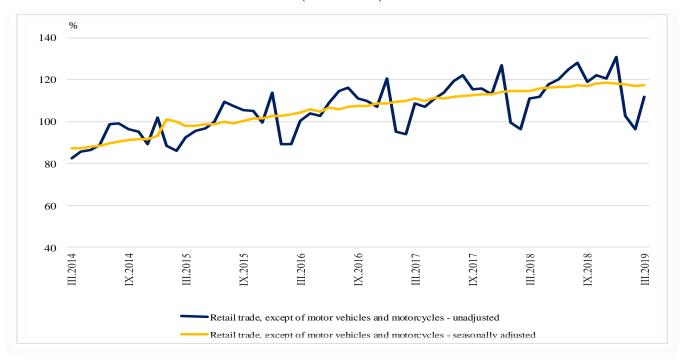

Figure 1. Turnover Indices in 'Retail trade, except of motor vehicles and motorcycles' (2015 = 100)

<sup>&</sup>lt;sup>1</sup> Data for March 2019 are preliminary.

<sup>2</sup> The monthly turnover indices reflect the short-term changes in the value of this indicator between two compared periods at constant prices. The information may be used to assess the current situation and the trends in the development of the trade sector as well as for short-term forecasts. In order to calculate the indices trade enterprises are observed by using a representative sample that forms about 70% of the annual receipts of the observed aggregate. The monthly turnover indices are calculated with 2015 as a base year.

### TURNOVER INDICES IN 'RETAIL TRADE, EXCEPT OF MOTOR VEHICLES AND MOTORCYCLES' IN MARCH 2019<sup>1, 2</sup>

According to the preliminary seasonally adjusted data<sup>3</sup> in March 2019 the turnover in 'Retail trade, except of motor vehicles and motorcycles' at constant prices increased by 0.3% compared to the previous month.

In March 2019, the working day adjusted<sup>4</sup> turnover in 'Retail trade, except of motor vehicles and motorcycles' marked increment from 0.6% in comparison with the same month of the previous year.