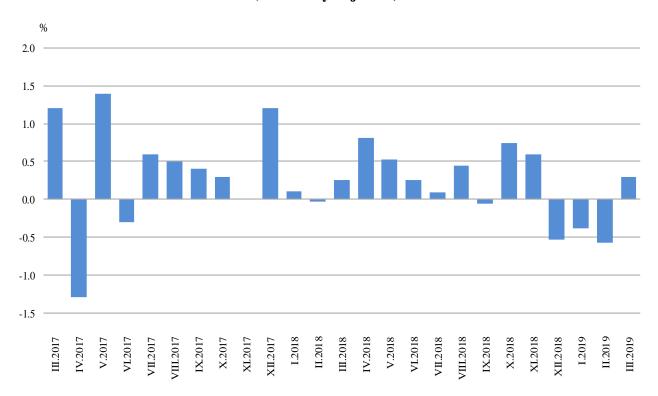

Figure 1. Turnover Indices in 'Retail trade, except of motor vehicles and motorcycles' (2015 = 100)

<sup>&</sup>lt;sup>1</sup> Data for March 2019 are preliminary.

<sup>2</sup> The monthly turnover indices reflect the short-term changes in the value of this indicator between two compared periods at constant prices. The information may be used to assess the current situation and the trends in the development of the trade sector as well as for short-term forecasts. In order to calculate the indices trade enterprises are observed by using a representative sample that forms about 70% of the annual receipts of the observed aggregate. The monthly turnover indices are calculated with 2015 as a base year.

#### Monthly changes

In March 2019 compared to the previous month, more significant rise of turnover was observed in the 'Retail sale of computers, peripheral units and software; telecommunications equipment' by 3.2% and in the 'Retail sale of textiles, clothing, footwear and leather goods' by 2.7%. A more significant decrease was reported in the 'Retail sale of audio and video equipment; hardware, paints and glass; electrical household appliances' by 3.0%.

Figure 2. Change of turnover in 'Retail trade, except of motor vehicles and motorcycles' compared to the previous month (Seasonally adjusted)