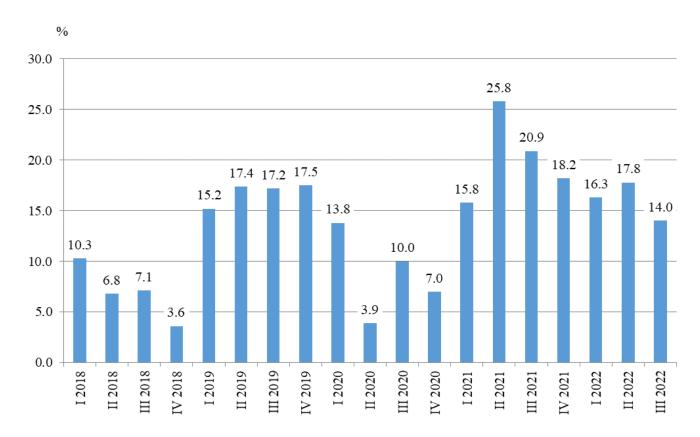

The total calendar adjusted turnover index in the section 'Information and communication' rose by 14.0% compared to the third quarter of 2021. The most significant growth was seen in Motion picture, video and TV programme production, music publishing activities (25.9%), Computer programming, consultancy and related activities (24.2%) and Information service activities (18.5%). The largest decrease was observed in Publishing activities - by 11.4%.

Figure 3. Changes of the turnover index in 'Information and communication' compared to the same quarter of the previous year (Calendar adjusted)

In 'Other business services', the highest growth compared to the third quarter of 2021 was registered in Travel agency, tour operator and other reservation service and related activities - by 78.0% and Employment activities - by 26.7%. A decline was seen only in Legal, accounting and management consultancy activities - by 9.8%.