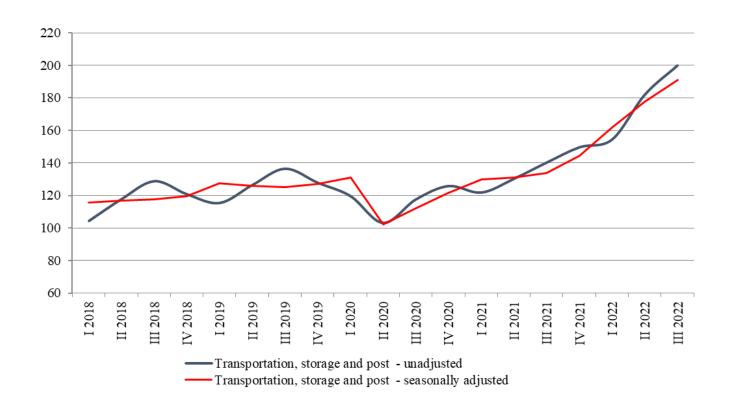

Figure 1. Quarterly turnover indices in 'Transportation, storage and post' (2015 = 100)

<sup>&</sup>lt;sup>1</sup> Preliminary data.

The total turnover index for the section 'Information and communication' increased by 1.7% compared to the second quarter of 2022. The largest increase was observed in Computer programming, consultancy and related activities and Information service activities (both by 5.4%). A decline was seen in Publishing activities (10.5%) and Telecommunications (6.1%).

### **Quarterly changes**

During the third quarter of 2022, the total turnover index in the section 'Transportation, storage and post' increased by 7.5% compared to the previous quarter. The data are preliminary and seasonally adjusted. A rise was observed in most activities in the sector, while the highest growth was in Air transport - by 37.4% and Water transport - by 15.9%. A decrease was registered in Warehousing and support activities for transportation - by 1.8%.

#### **Annual changes**

During the third quarter of 2022, the total turnover index in the section 'Transportation, storage and post' increased by 42.5% compared to the same quarter of 2021. The data are preliminary and calendar adjusted. The largest growth was observed in Air transport - by 155.6% and Water transport - by 82.8%.