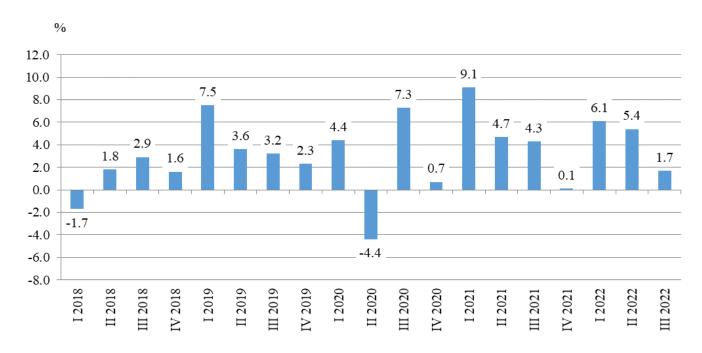

### **Quarterly changes**

During the third quarter of 2022, the total turnover index in the section 'Transportation, storage and post' increased by 7.5% compared to the previous quarter. The data are preliminary and seasonally adjusted. A rise was observed in most activities in the sector, while the highest growth was in Air transport - by 37.4% and Water transport - by 15.9%. A decrease was registered in Warehousing and support activities for transportation - by 1.8%.