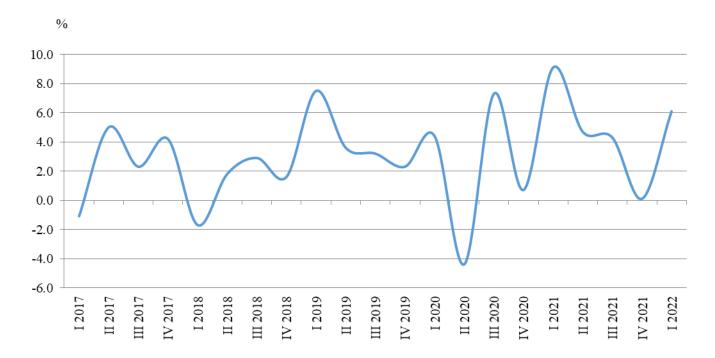

Figure 2. Changes of turnover indices in 'Information and communication' compared to the previous quarter (Seasonally adjusted)

In 'Other business services', the highest rise in comparison with the previous quarter was registered in Other professional, scientific and technical activities - by 15.7% and Travel agency, tour operator and other reservation service and related activities - by 13.3%, while the highest decrease was seen in Cleaning activities - by 5.6% and Legal, accounting and management consultancy activities - by 4.8%.

Figure 1. Quarterly turnover indices in 'Transportation, storage and post' (2015 = 100)

Preliminary data.

The total turnover index for the section 'Information and communication' increased by 6.1% compared to the fourth quarter of 2021. The largest increase was observed in Computer programming, consultancy and related activities (10.7%). A decrease was registered in Publishing activities (4.2%).