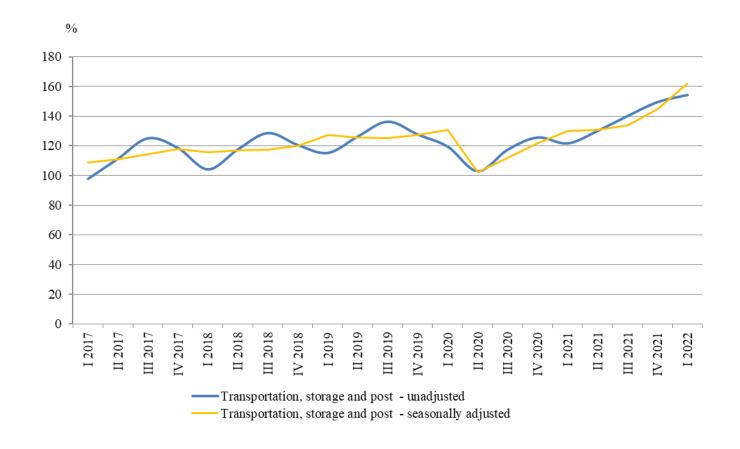

Figure 1. Quarterly turnover indices in 'Transportation, storage and post' (2015 = 100)

Preliminary data.

The total turnover index for the section 'Information and communication' increased by 6.1% compared to the fourth quarter of 2021. The largest increase was observed in Computer programming, consultancy and related activities (10.7%). A decrease was registered in Publishing activities (4.2%).

## **Quarterly changes**

According to the preliminary data in the first quarter of 2022, the total turnover index in the section 'Transportation, storage and post', calculated on the basis of seasonally adjusted data, increased by 9.6% compared to the fourth quarter of 2021. A rise was observed in all activities in the sector, while the highest growth was in Warehousing and support activities for transportation - by 17.8% and Land transport - by 7.3%.

## **Annual changes**

During the first quarter of 2022, the total turnover index, calendar adjusted, in the section **'Transportation, storage and post'** increased by 26.8% compared to the same quarter of 2021. The largest growth was observed in Air transport - by 52.8% and Warehousing and support activities for transportation - by 46.4%.