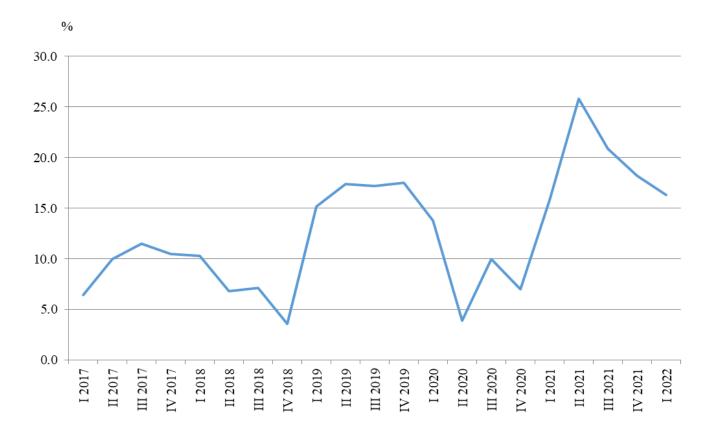

Figure 3. Changes of the turnover index in 'Information and communication' compared to the same quarter of the previous year (Calendar adjusted)

In 'Other business services', the largest growth compared to the first quarter of 2021 was observed in Travel agency, tour operator and other reservation service and related activities - by 104.9%, while a decrease was seen only in Legal, accounting and management consultancy activities - by 0.9%.

The total calendar adjusted turnover index in the section 'Information and communication' rose by 16.3% compared to the first quarter of 2021. The most significant growth was seen in Motion picture, video and TV programme production, music publishing activities - by 33.7% and Information service activities - by 26.7%.