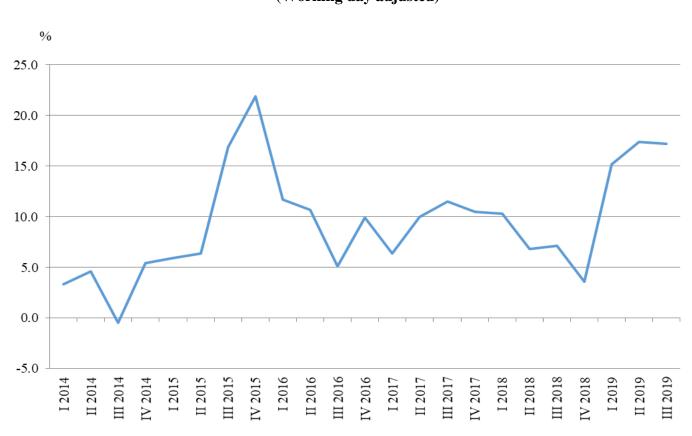

The total working day adjusted turnover index in section **'Information and communication'** increased by 17.2% compared to the third quarter of 2018. The largest was the increase in Motion picture, video and TV programme production, music publishing activities (40.2%) and Computer programming, consultancy and related activities (27.5%).

Figure 3. Changes of the turnover index in 'Information and communication' compared to the same quarter of the previous year (Working day adjusted)

In **'Other business services'** the turnover indices were higher in comparison with the third quarter of 2018. The highest growth was in Office administrative, office support and other business support activities - by 28.3%, Other professional, scientific and technical activities - by 19.1% and Cleaning activities - by 17.9%.