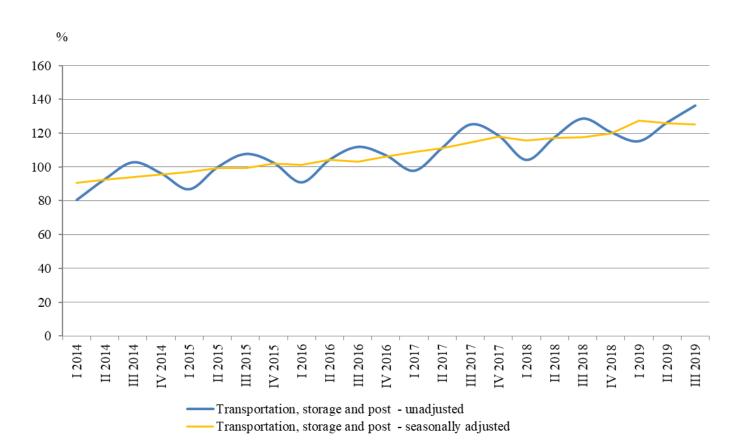

<sup>&</sup>lt;sup>1</sup> Preliminary data.

The total turnover index for section **'Information and communication'** increased by 3.2% compared to the second quarter of 2019. The largest increase was seen in Motion picture, video and TV programme production, music publishing activities (18.1%) and Publishing activities (9.2%). A decline was reported in Telecommunications - by 1.4%.