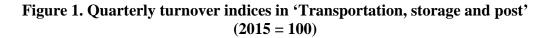

#### **Quarterly changes**

According to the preliminary data in the third quarter of 2019 total turnover index in section **'Transportation**, **storage and post'**, calculated on the basis of seasonally adjusted data, decreased by 0.6% compared to the second quarter of 2019. A decrease was registered in Warehousing and support activities for transportation (3.4%). The greatest growth was in Air transport - by 3.1% and Water transport - by 2.7%.

# Annual changes

During the third quarter of 2019 the total turnover index, working day adjusted, in section **'Transportation, storage and post'** increased by 6.0% compared to the same quarter of 2018. A rise was observed in all activities in the sector while the highest growth was registered in Water transport - by 53.4%.