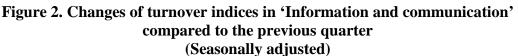

The total working day adjusted turnover index in section **'Information and communication'** increased by 17.2% compared to the third quarter of 2018. The largest was the increase in Motion picture, video and TV programme production, music publishing activities (40.2%) and Computer programming, consultancy and related activities (27.5%).

Figure 3. Changes of the turnover index in 'Information and communication' compared to the same quarter of the previous year (Working day adjusted)

In **'Other business services'** the turnover indices were higher in comparison with the third quarter of 2018. The highest growth was in Office administrative, office support and other business support activities - by 28.3%, Other professional, scientific and technical activities - by 19.1% and Cleaning activities - by 17.9%.