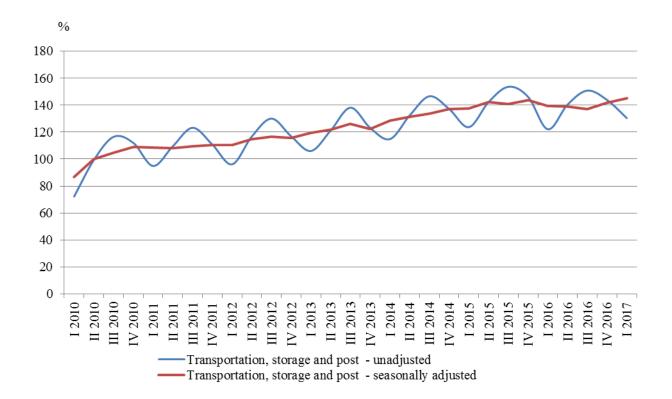

<sup>&</sup>lt;sup>1</sup> Preliminary data.

The total turnover index for section **'Information and communication'** increased by 0.4% compared to the fourth quarter of 2016. The largest growth was reported in Programming and broadcasting activities - by 7.7%. The most significant decline was seen in Motion picture, video and TV programme production, music publishing activities (17.5%) and Publishing activities (11.1%).

## Figure 2. Changes of turnover indices in 'Information and communication' compared to the previous quarter (Seasonally adjusted)

By all activities in **'Other business services'** an increase in comparison with the previous quarter was registered. The highest was in Other professional, scientific and technical activities - by 10.5%, Office administrative, office support and other business support activities - by 8.7% and Travel agency, tour operator and other reservation service and related activities - by 7.3%.