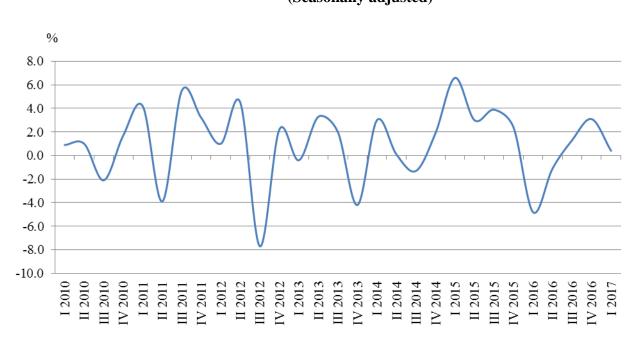

The total working day adjusted turnover index in section **'Information and communication'** increased by 3.7% compared to the first quarter of 2016. A growth was observed in almost all activities in the sector. The highest rise was in Programming and broadcasting activities - by 18.2% and Information service activities - by 12.7%. A decline was registered in Publishing activities (8.8%) and Motion picture, video and TV programme production, music publishing activities (6.7%).

Figure 3. Changes of the turnover index in 'Information and communication' compared to the same quarter of the previous year (Working day adjusted)

In 'Other business services' compared to the first quarter of 2016 the highest increase was observed in Employment activities - by 20.9% and Travel agency, tour operator and other reservation service and related activities - by 20.5%. A drop was seen only in Advertising and market research (3.5%).