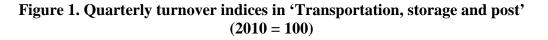

#### **Quarterly changes**

According to the preliminary data in the first quarter of 2017 total turnover index in section **'Transportation, storage and post'**, calculated on the basis of seasonally adjusted data, increased by 2.4% compared to the fourth quarter of 2016. A highest growth was registered in Land transport - by 3.3%. A decrease was observed in Water transport and Air transport - by 6.7% and 2.8%, respectively.

# Annual changes

During the first quarter of 2017 the total turnover index, working day adjusted, in section **'Transportation, storage and post'** increased by 4.3% compared to the same quarter of 2016. The largest growth was in Warehousing and support activities for transportation (9.8%) and Postal and courier services (7.6%). A decrease was observed in Air transport - by 18.8% and Water transport - by 6.1%.