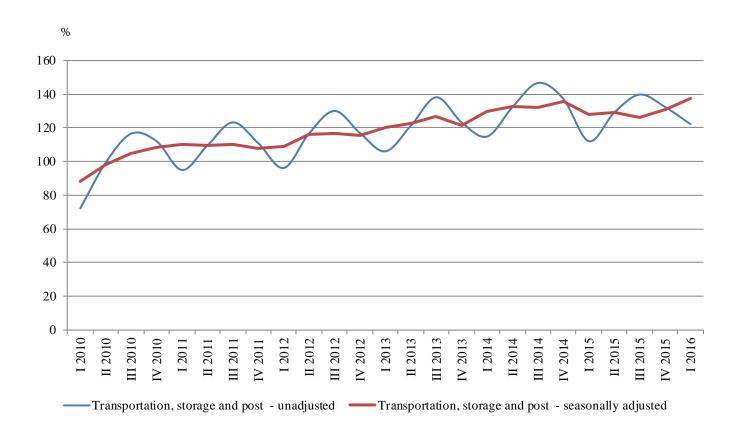

### **Quarterly changes**

According to the preliminary data in the first quarter of 2016 total turnover index in section 'Transportation, storage and post', calculated on the basis of seasonally adjusted data, increased by 5.0% compared to the fourth quarter of 2015. A growth was registered in the activities Warehousing and support activities for transportation - by 6.9%, Land transport - by 5.3% and Postal and courier services - by 1.9%. A decrease was observed in the activities Water transport (8.9%) and Air transport (1.3%).

Figure 1. Quarterly turnover indices in 'Transportation, storage and post' (2010 = 100)

The total turnover index for section 'Information and communication' increased by 0.3% compared to the fourth quarter of 2015. The growth was registered in Information services activities (3.7%), Computer programming, consultancy and related activities (3.1%) and Publishing activities (3.0%). A decline was

### **Annual changes**

During the first quarter of 2016 the total turnover index, working day adjusted, in section 'Transportation, storage and post' increased by 8.0% compared to the same quarter of 2015. An increase was observed in almost all activities. The most significant was in Postal and courier services (13.1%) and Warehousing and support activities for transportation (10.8%). A decrease was seen in Water transport and Air transport - by 6.0% and 3.5%, respectively.