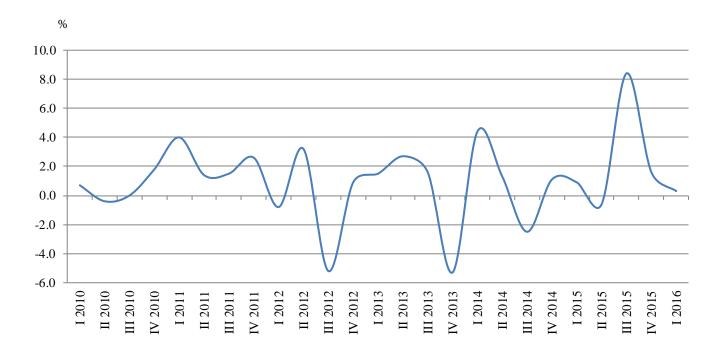

Figure 1. Quarterly turnover indices in 'Transportation, storage and post' (2010 = 100)

The total turnover index for section 'Information and communication' increased by 0.3% compared to the fourth quarter of 2015. The growth was registered in Information services activities (3.7%), Computer programming, consultancy and related activities (3.1%) and Publishing activities (3.0%). A decline was

-

<sup>&</sup>lt;sup>1</sup> Preliminary data.

reported in Motion picture, video and TV programme production, music publishing activities - by 8.9%, Telecommunications - by 2.1% and Programming and broadcasting activities - by 1.6%.

Figure 2. Changes of turnover indices in 'Information and communication' compared to the previous quarter (Seasonally adjusted)

In 'Other business services' the highest increase in comparison with the previous quarter was observed in Office administrative, office support and other business support activities - by 27.4%, while the greatest decline was observed in Architectural and engineering activities; technical testing and analysis - by 11.9%.