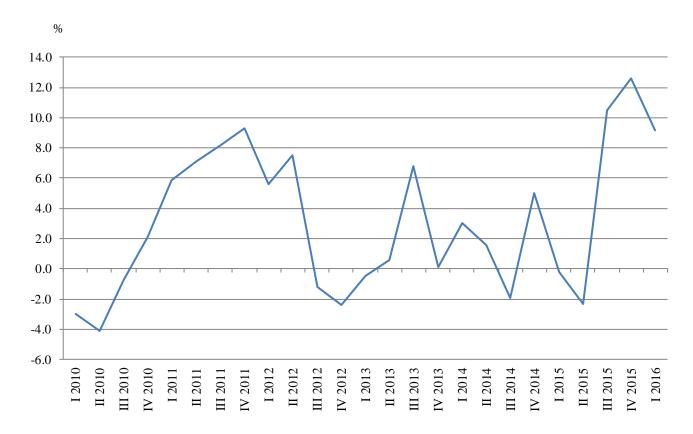

The total working day adjusted turnover index in section 'Information and communication' increased by 9.2% compared to the first quarter of 2015. A rise was observed in all activities in the sector while the largest growth was in Motion picture, video and TV programme production (28.0%) and Information service activities (25.4%).

Figure 3. Changes of the turnover index in 'Information and communication' compared to the same quarter of the previous year (Working day adjusted)

In 'Other business services' compared to the first quarter of 2015 an increase was registered in almost all activities - the highest was in Office administrative, office support and other business support activities - by 63.1%. A drop was registered in Architectural and engineering activities; technical testing and analysis - by 9.5%.