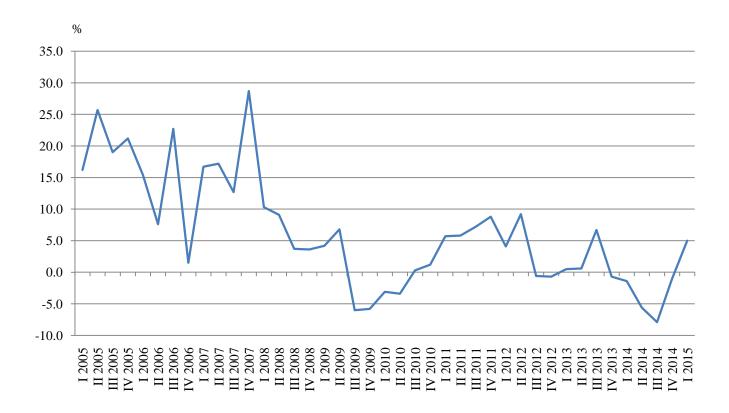

The total working day adjusted turnover index in section 'Information and communication' increased by 5.0% compared to the first quarter of 2014. The greatest increase were in the Information service activities - 20.8% and Computer programming, consultancy and related activities - 20.6%. Decline was recorded in activities Telecommunications - by 7.7% and Motion picture, video and TV programme production, music publishing activities - by 4.8%.

Figure 3. Changes of the turnover index in 'Information and communication' compared to the same quarter of the previous year (Working day adjusted)

In 'Other business services' the biggest growth in comparison with the first quarter of 2014 was observed in Other professional, scientific and technical activities and Employment activities - by 33.6% and 17.2%, respectively. Drop of index was registered in the Travel agency, tour operator and other reservation service and related activities (1.4%) and Office administrative, office support and other business support activities (0.8%).