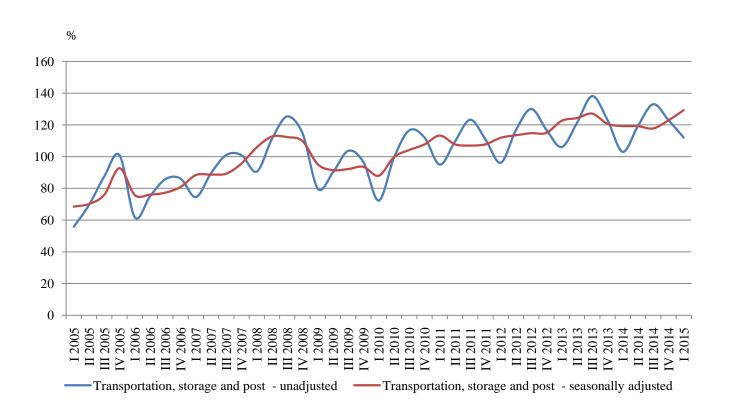

## **Quarterly changes**

According to the preliminary data in the first quarter of 2015 total turnover index in section **'Transportation, storage and post'**, calculated on the basis of seasonally adjusted data, increased by 5.2% than the previous quarter. The highest growth was recorded in Land transport - 8.9% and Water transport - 8.0%. A decrease was observed in Air transport and Warehousing and support activities for transportation, respectively by 1.2% and 0.7%.

Figure 1. Quarterly turnover indices in 'Transportation, storage and post' (2010 = 100)

The total turnover index in section 'Information and communication' rose by 2.8% in comparison with the fourth quarter of 2014. The largest increase was registered in Information services - by 7.8% and

## **Annual changes**

In the first quarter of 2015 the total turnover index, working day adjusted, in section **'Transportation, storage and post'** grew by 8.5% compared to the same quarter of 2014. The greatest increase was observed in Warehousing and support activities for transportation - 11.4%. There is a reduction only in Air transport - by 8.7%.