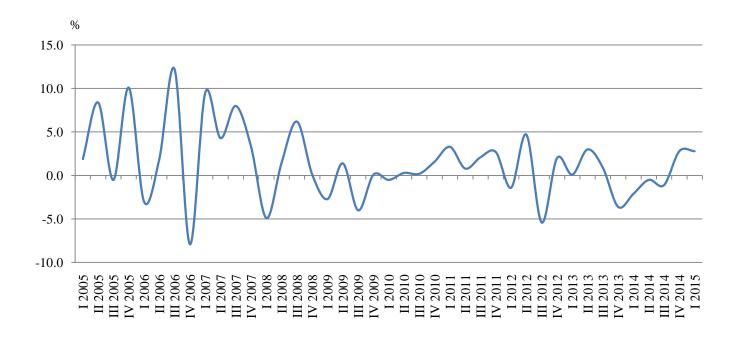

Figure 1. Quarterly turnover indices in 'Transportation, storage and post' (2010 = 100)

The total turnover index in section 'Information and communication' rose by 2.8% in comparison with the fourth quarter of 2014. The largest increase was registered in Information services - by 7.8% and

<sup>&</sup>lt;sup>1</sup> Preliminary data.

Computer programming, consultancy and related activities - by 7.1%. Decrease was observed only in Telecommunications - by 1.6%.

Figure 2. Changes of turnover indices in 'Information and communication' compared to the previous quarter (Seasonally adjusted)

In 'Other business services' the highest growth compared to the previous quarter are registered in Other professional, scientific and technical activities (38.4%) and Employment activities (8.7%). The greatest decrease was seen in Architectural and engineering activities; technical testing and analysis - 8.6%.