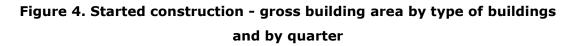

In the first quarter of 2025, **the construction** of 1 431 residential buildings with 6 090 dwellings and 738 912 sq. m gross building area, 12 administrative buildings/offices with 7 051 sq. m gross building area and 576 other buildings with 574 691 sq. m gross building area began.

As compared to the previous quarter, the started residential buildings decreased by 7.0%, their dwellings - by 29.2%, and the gross building area - by 22.8%. The started administrative buildings and their gross building area registered a growth of 50.0% and 15.3%, respectively. The started other buildings were fewer by 4.0%, but with 53.9% larger gross building area.

As compared to the first quarter of 2024, the number of started new residential buildings increased by 3.0%, but their dwellings decreased by 33.0% and the gross building area - by 22.8%. The number of started administrative buildings went up by 100.0% and their gross building area - by 76.4%. The started other buildings rose by 4.7%, with 46.5% larger gross building area.