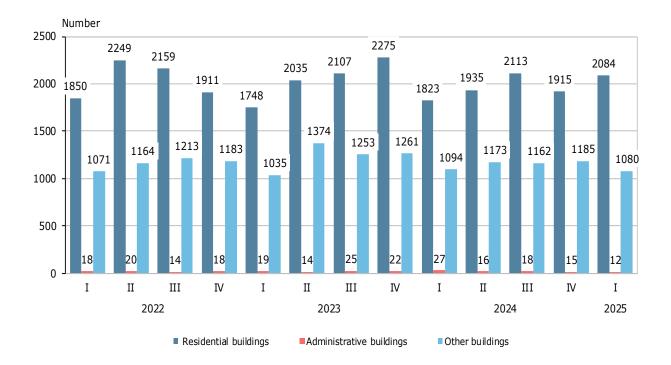

# BUILDING PERMITS ISSUED AND CONSTRUCTION OF NEW BUILDINGS STARTED IN THE FIRST QUARTER OF 2025

In the first quarter of 2025, the municipal authorities issued **building permits** for the construction of 2 084 residential buildings with 10 576 dwellings and 1 302 121 sq. m gross building area, 12 administrative buildings/offices with 3 724 sq. m gross building area and 1 080 other buildings with 612 722 sq. m gross building area.

As compared to the previous quarter, the issued building permits for residential buildings increased by 8.8%, their dwellings - by 7.3%, and the gross building area - by 18.0%. Building permits issued for administrative buildings have shown a decrease by 20.0% and their gross building area - by 89.3%. Issued building permits for other buildings fell by 8.9%, and their gross building area - by 2.5%.

## Figure 1. Building permits, issued for the construction of new buildings by type and by quarter

### BUILDING PERMITS, ISSUED AND CONSTRUCTION OF NEW BUILDINGS STARTED IN THE FIRST QUARTER OF 2025

As compared to the first quarter of 2024, the issued building permits for new residential buildings increased by 14.3%, their dwellings - by 0.8%, and the gross building area - by 8.2%. The issued building permits for administrative and other types of buildings went down by 55.6% and 1.3%, respectively. At the same time, the gross building area of administrative buildings fell by 93.7%, while other buildings went up by 14.5%.