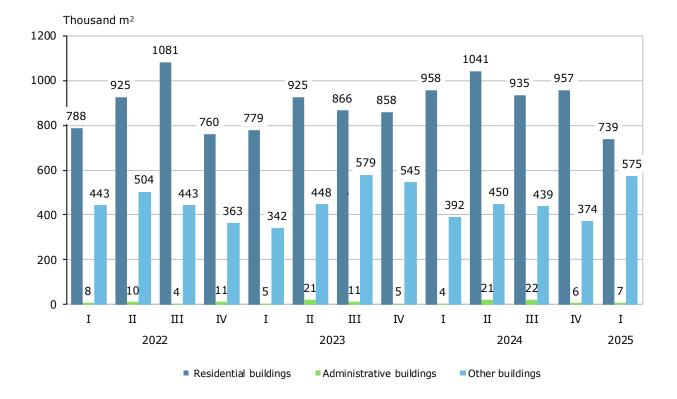

In the first quarter of 2025, **the construction** of 1 431 residential buildings with 6 090 dwellings and 738 912 sq. m gross building area, 12 administrative buildings/offices with 7 051 sq. m gross building area and 576 other buildings with 574 691 sq. m gross building area began.

As compared to the previous quarter, the started residential buildings decreased by 7.0%, their dwellings - by 29.2%, and the gross building area - by 22.8%. The started administrative buildings and their gross building area registered a growth of 50.0% and 15.3%, respectively. The started other buildings were fewer by 4.0%, but with 53.9% larger gross building area.

As compared to the first quarter of 2024, the number of started new residential buildings increased by 3.0%, but their dwellings decreased by 33.0% and the gross building area - by 22.8%. The number of started administrative buildings went up by 100.0% and their gross building area - by 76.4%. The started other buildings rose by 4.7%, with 46.5% larger gross building area.