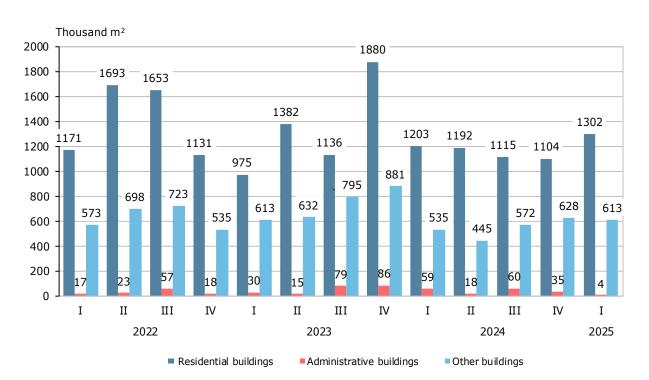

# BUILDING PERMITS ISSUED AND CONSTRUCTION OF NEW BUILDINGS STARTED IN THE FIRST QUARTER OF 2025

In the first quarter of 2025, the municipal authorities issued **building permits** for the construction of 2 084 residential buildings with 10 576 dwellings and 1 302 121 sq. m gross building area, 12 administrative buildings/offices with 3 724 sq. m gross building area and 1 080 other buildings with 612 722 sq. m gross building area.

As compared to the previous quarter, the issued building permits for residential buildings increased by 8.8%, their dwellings - by 7.3%, and the gross building area - by 18.0%. Building permits issued for administrative buildings have shown a decrease by 20.0% and their gross building area - by 89.3%. Issued building permits for other buildings fell by 8.9%, and their gross building area - by 2.5%.

### BUILDING PERMITS, ISSUED AND CONSTRUCTION OF NEW BUILDINGS STARTED IN THE FIRST QUARTER OF 2025

As compared to the first quarter of 2024, the issued building permits for new residential buildings increased by 14.3%, their dwellings - by 0.8%, and the gross building area - by 8.2%. The issued building permits for administrative and other types of buildings went down by 55.6% and 1.3%, respectively. At the same time, the gross building area of administrative buildings fell by 93.7%, while other buildings went up by 14.5%.

# Figure 2. Building permits, issued for construction - gross building area by type of buildings and quarter

The highest number of building permits for new residential buildings was issued in the following districts: Plovdiv - 368, Sofia (stolitsa) - 349, Sofia - 228, Varna - 199 and Burgas - 126. Most dwellings are to be built in the districts: Sofia (stolitsa) - 3 089, Plovdiv - 2 476, Burgas - 1 236, Varna - 1 054, and Blagoevgrad - 486 (Annex, Table 1).