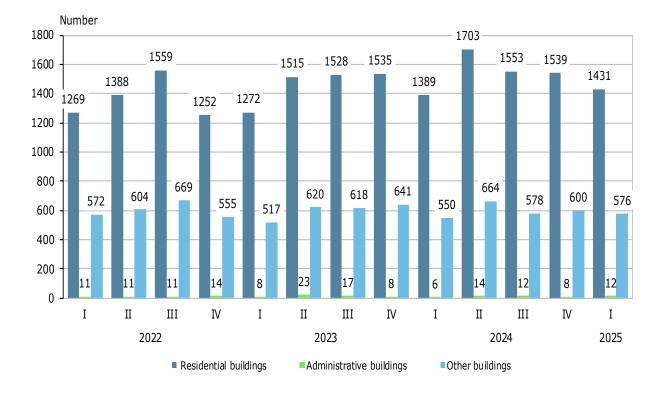

In the first quarter of 2025, **the construction** of 1 431 residential buildings with 6 090 dwellings and 738 912 sq. m gross building area, 12 administrative buildings/offices with 7 051 sq. m gross building area and 576 other buildings with 574 691 sq. m gross building area began.

As compared to the previous quarter, the started residential buildings decreased by 7.0%, their dwellings - by 29.2%, and the gross building area - by 22.8%. The started administrative buildings and their gross building area registered a growth of 50.0% and 15.3%, respectively. The started other buildings were fewer by 4.0%, but with 53.9% larger gross building area.

As compared to the first quarter of 2024, the number of started new residential buildings increased by 3.0%, but their dwellings decreased by 33.0% and the gross building area - by 22.8%. The number of started administrative buildings went up by 100.0% and their gross building area - by 76.4%. The started other buildings rose by 4.7%, with 46.5% larger gross building area.