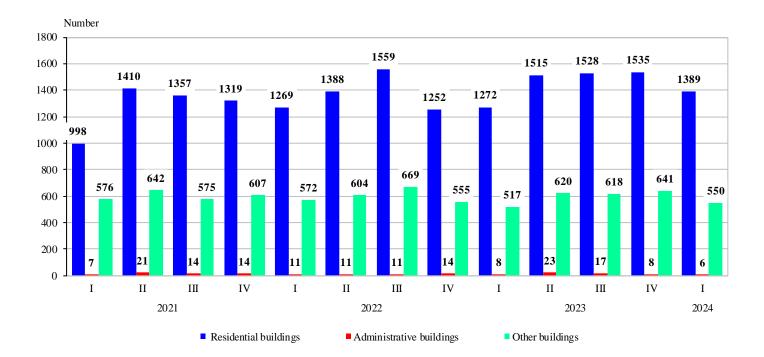

In the first quarter of 2024, **the construction** of 1 389 residential buildings with 9 089 dwellings and 957 599 sq. m gross building area, 6 administrative buildings/offices with 3 998 sq. m gross building area and 550 other buildings with 392 189 sq. m gross building area **began**.

As compared to the previous quarter, the started residential buildings fell by 9.5%, but their dwellings increased by 23.1% and the gross building area - by 11.6%. The started administrative buildings and their gross building area registered a drop of 25.0% and 23.3%, respectively. The started other buildings went down by 14.2% and their gross building area - by 28.1%.

Figure 3. Started construction of new buildings by type and quarter

As compared to the first quarter of 2023, the number of started new residential buildings increased by 9.2%, their dwellings - by 37.8%, and the gross building area - by 23.0%. The number of started administrative buildings decreased by 25.0% and their gross building area - by 19.8%. The construction of 6.4% more other buildings has started, with a 14.6% larger gross building area.