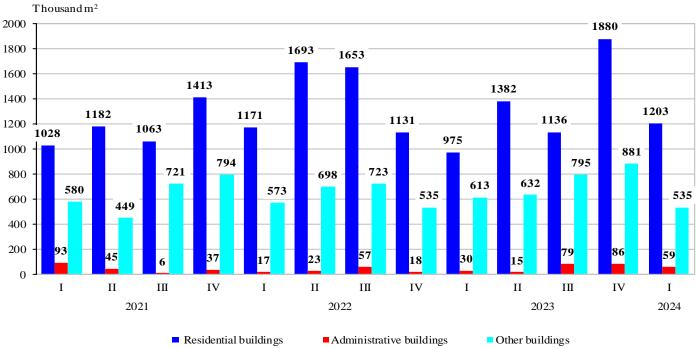

Figure 1. Building permits, issued for the construction of new buildings by type and quarter

As compared to the first quarter of 2023, the issued building permits for new residential buildings increased by 4.3%, their dwellings - by 21.7%, and the gross building area - by 23.4%. The issued building permits for administrative buildings and other buildings rose by 42.1% and 5.7%, respectively. At the same time, the gross building area of administrative buildings increased by 94.2%, but for other buildings was down by 12.7%.

Figure 2. Building permits, issued for construction - gross building area by type of buildings and quarter

The highest number of building permits for new residential buildings was issued in the following districts: Plovdiv - 278, Sofia (stolitsa) - 217, Varna - 212, Sofia - 168, and Blagoevgrad - 126. Most dwellings are to be built in the districts: Sofia (stolitsa) - 3 329, Plovdiv - 1 909, Varna - 1 206, Burgas - 1 032, and Stara Zagora - 763 (Annex, Table 1).