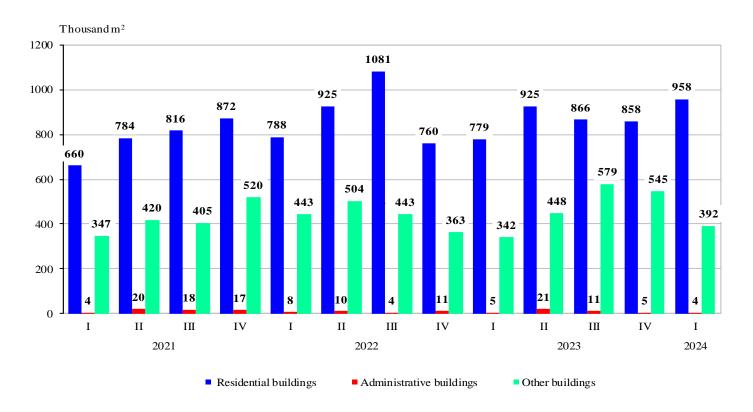

Figure 3. Started construction of new buildings by type and quarter

As compared to the first quarter of 2023, the number of started new residential buildings increased by 9.2%, their dwellings - by 37.8%, and the gross building area - by 23.0%. The number of started administrative buildings decreased by 25.0% and their gross building area - by 19.8%. The construction of 6.4% more other buildings has started, with a 14.6% larger gross building area.

Figure 4. Started construction - gross building area by type of buildings and quarter

The construction of the highest number of new buildings has started in the following districts: Plovdiv - 255 residential buildings, 3 administrative buildings and 102 other buildings; Sofia (stolitsa) - 229 residential buildings and 21 other buildings; Varna - 174 residential buildings and 19 other buildings; Stara Zagora - 76 residential buildings and 94 other buildings (Annex, Table 2).