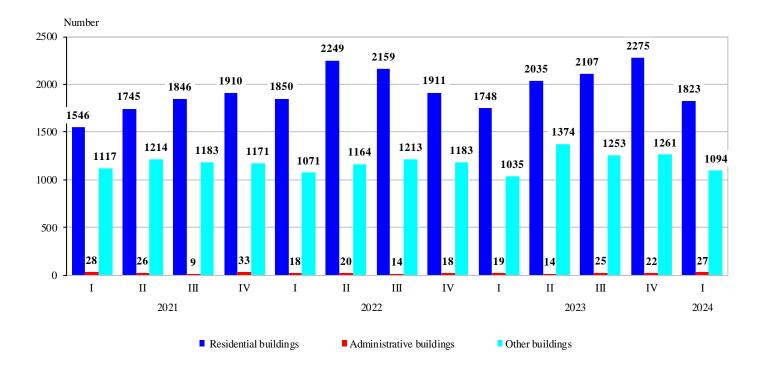

## BUILDING PERMITS, ISSUED AND CONSTRUCTION OF NEW BUILDINGS STARTED IN THE FIRST QUARTER OF 2024

In the first quarter of 2024, the municipal authorities issued **building permits** for the construction of 1 823 residential buildings with 10 487 dwellings and 1 203 134 sq. m gross building area, 27 administrative buildings/offices with 58 771 sq. m gross building area and 1 094 other buildings with 534 982 sq. m gross building area.

As compared to the previous quarter, the issued building permits for residential buildings decreased by 19.9%, their dwellings - by 37.5%, and the gross building area - by 36.0%. Permits were issued for 22.7% more administrative buildings, with a 31.9% fewer gross building area. The issued building permits for other buildings fell by 13.2%, as well as their gross building area - by 39.3%.

Figure 1. Building permits, issued for the construction of new buildings by type and quarter

As compared to the first quarter of 2023, the issued building permits for new residential buildings increased by 4.3%, their dwellings - by 21.7%, and the gross building area - by 23.4%. The issued building permits for administrative buildings and other buildings rose by 42.1% and 5.7%, respectively. At the same time, the gross building area of administrative buildings increased by 94.2%, but for other buildings was down by 12.7%.

Figure 2. Building permits, issued for construction - gross building area by type of buildings and quarter

The highest number of building permits for new residential buildings was issued in the following districts: Plovdiv - 278, Sofia (stolitsa) - 217, Varna - 212, Sofia - 168, and Blagoevgrad - 126. Most dwellings are to be built in the districts: Sofia (stolitsa) - 3 329, Plovdiv - 1 909, Varna - 1 206, Burgas - 1 032, and Stara Zagora - 763 (Annex, Table 1).