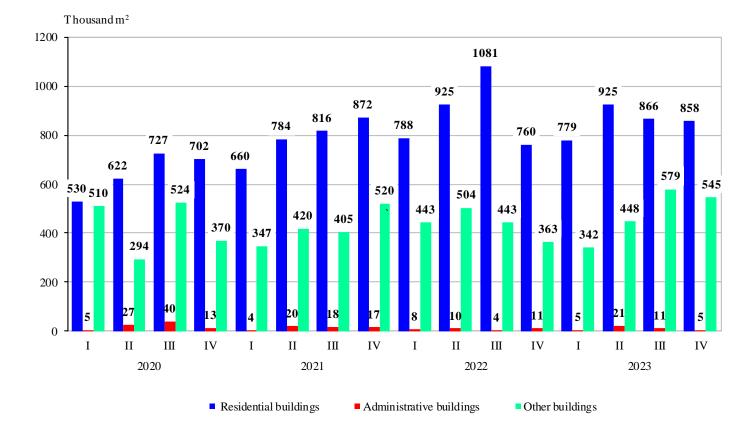

In the fourth quarter of 2023, **the construction** of 1 535 residential buildings with 7 382 dwellings and 857 709 sq. m gross building area, 8 administrative buildings/offices with 5 211 sq. m gross building area and 641 other buildings with 545 200 sq. m gross building area **began**.

As compared to the previous quarter, the started residential buildings increased by 0.5%, but their dwellings fell by 2.6% and the gross building area - by 0.9%. The started administrative buildings and their gross building area registered a drop of 52.9% and 54.2% respectively. The started other buildings rose by 3.7%, but with 5.9% less gross building area.

## Figure 3. Started construction of new buildings by type and quarter

As compared to the fourth quarter of 2022, the number of started new residential buildings increased by 22.6%, their dwellings - by 11.4%, and the gross building area - by 12.8%. The number of started administrative buildings decreased by 42.9% and their gross building area - by 54.5%. The construction of 15.5% more other buildings was started, with a 50.0% larger gross building area.

## Figure 4. Started construction - gross building area by type of buildings and quarter

The construction of the highest number of new buildings was started in the following districts: Plovdiv - 264 residential buildings and 91 other buildings; Sofia (stolitsa) - 226 residential buildings and 26 other buildings; Burgas - 217 residential buildings and 27 other buildings; Varna - 141 residential buildings and 28 other buildings (Annex, Table 2).