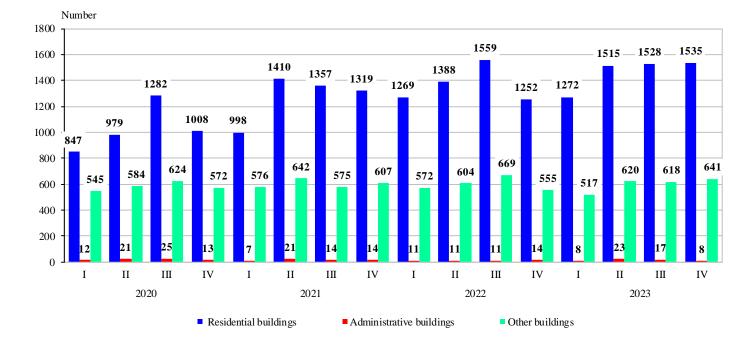

In the fourth quarter of 2023, **the construction** of 1 535 residential buildings with 7 382 dwellings and 857 709 sq. m gross building area, 8 administrative buildings/offices with 5 211 sq. m gross building area and 641 other buildings with 545 200 sq. m gross building area **began**.

As compared to the previous quarter, the started residential buildings increased by 0.5%, but their dwellings fell by 2.6% and the gross building area - by 0.9%. The started administrative buildings and their gross building area registered a drop of 52.9% and 54.2% respectively. The started other buildings rose by 3.7%, but with 5.9% less gross building area.

## Figure 3. Started construction of new buildings by type and quarter

As compared to the fourth quarter of 2022, the number of started new residential buildings increased by 22.6%, their dwellings - by 11.4%, and the gross building area - by 12.8%. The number of started administrative buildings decreased by 42.9% and their gross building area - by 54.5%. The construction of 15.5% more other buildings was started, with a 50.0% larger gross building area.

## Figure 4. Started construction - gross building area by type of buildings and quarter

The construction of the highest number of new buildings was started in the following districts: Plovdiv - 264 residential buildings and 91 other buildings; Sofia (stolitsa) - 226 residential buildings and 26 other buildings; Burgas - 217 residential buildings and 27 other buildings; Varna - 141 residential buildings and 28 other buildings (Annex, Table 2).