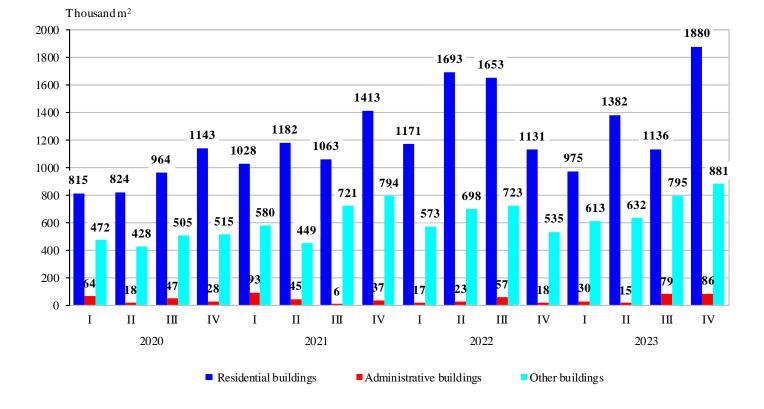

## BUILDING PERMITS, ISSUED AND CONSTRUCTION OF NEW BUILDINGS STARTED IN THE FOURTH QUARTER OF 2023

In the fourth quarter of 2023, the municipal authorities issued **building permits** for the construction of 2 275 residential buildings with 16 788 dwellings and 1 880 330 sq. m gross building area, 22 administrative buildings/offices with 86 343 sq. m gross building area and 1 261 other buildings with 881 042 sq. m gross building area.

As compared to the previous quarter, the issued building permits for residential buildings increased by 8.0%, their dwellings - by 71.2% and the gross building area - by 65.5%. Permits were issued for 12.0% fewer administrative buildings, with a 9.3% larger gross building area. The issued building permits for other buildings rose by 0.6%, as well as their gross building area - by 10.8%.

#### Figure 1. Building permits, issued for the construction of new buildings by type and quarter

As compared to the fourth quarter of 2022, the issued building permits for new residential buildings increased by 19.0%, their dwellings - by 64.5% and the gross building area - by 66.2%. The issued building permits for administrative buildings and other buildings rose by 22.2% and 6.6% respectively. At the same time, the gross building area of administrative buildings grew over three times, and that of other buildings - by 64.7%.

## Figure 2. Building permits, issued for construction - gross building area by type of buildings and quarter

The highest number of building permits for new residential buildings was issued in the following districts: Sofia (stolitsa) - 435, Plovdiv - 393, Burgas - 217, Sofia - 186 and Varna - 168. Most dwellings are to be built in the districts: Sofia (stolitsa) - 7 559, Plovdiv - 2 702, Varna - 1 534, Burgas - 1 345 and Kardzhali - 786 (Annex, Table 1).