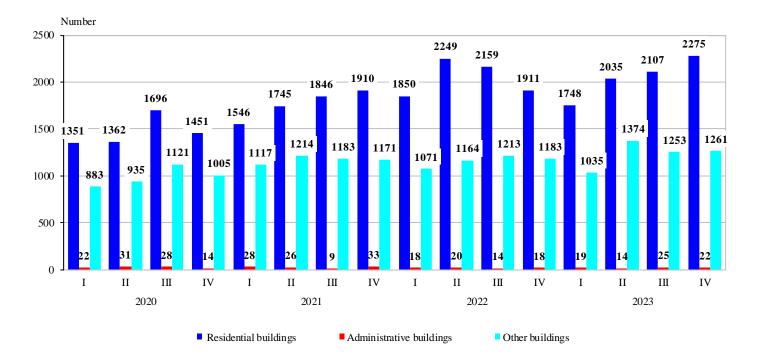

## BUILDING PERMITS, ISSUED AND CONSTRUCTION OF NEW BUILDINGS STARTED IN THE FOURTH QUARTER OF 2023

In the fourth quarter of 2023, the municipal authorities issued **building permits** for the construction of 2 275 residential buildings with 16 788 dwellings and 1 880 330 sq. m gross building area, 22 administrative buildings/offices with 86 343 sq. m gross building area and 1 261 other buildings with 881 042 sq. m gross building area.

As compared to the previous quarter, the issued building permits for residential buildings increased by 8.0%, their dwellings - by 71.2% and the gross building area - by 65.5%. Permits were issued for 12.0% fewer administrative buildings, with a 9.3% larger gross building area. The issued building permits for other buildings rose by 0.6%, as well as their gross building area - by 10.8%.

#### Figure 1. Building permits, issued for the construction of new buildings by type and quarter

As compared to the fourth quarter of 2022, the issued building permits for new residential buildings increased by 19.0%, their dwellings - by 64.5% and the gross building area - by 66.2%. The issued building permits for administrative buildings and other buildings rose by 22.2% and 6.6% respectively. At the same time, the gross building area of administrative buildings grew over three times, and that of other buildings - by 64.7%.

## Figure 2. Building permits, issued for construction - gross building area by type of buildings and quarter

The highest number of building permits for new residential buildings was issued in the following districts: Sofia (stolitsa) - 435, Plovdiv - 393, Burgas - 217, Sofia - 186 and Varna - 168. Most dwellings are to be built in the districts: Sofia (stolitsa) - 7 559, Plovdiv - 2 702, Varna - 1 534, Burgas - 1 345 and Kardzhali - 786 (Annex, Table 1).