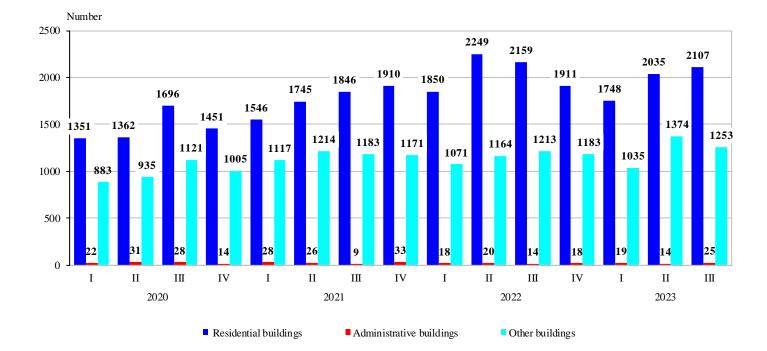

#### Figure 1. Building permits, issued for the construction of new buildings by type and quarter

As compared to the third quarter of 2022, the issued building permits for new residential buildings were fewer by 2.4%, their dwellings - by 33.3%, and the gross building area - by 31.3%. The issued building permits for administrative buildings and their gross building area increased by 78.6 and 38.7%, respectively. Issued building permits for other buildings went up by 3.3% and their gross building area - by 10.0%.

### BUILDING PERMITS, ISSUED AND CONSTRUCTION OF NEW BUILDINGS STARTED IN THE THIRD QUARTER OF 2023

In the third quarter of 2023, the municipal authorities issued **building permits** for the construction of 2 107 residential buildings with 9 805 dwellings and 1 136 008 sq. m gross building area, 25 administrative buildings/offices with 78 971 sq. m gross building area and 1 253 other buildings with 795 230 sq. m gross building area.

As compared to the previous quarter, the issued building permits for residential buildings increased by 3.5%, while their dwellings decreased by 18.8% and the gross building area - by 17.8%. The issued building permits for administrative buildings have shown an increase of 78.6% and their gross building area - over four times. Issued building permits for other buildings fell by 8.8%, but their gross building area rose by 25.8%.

## Figure 2. Building permits, issued for construction - gross building area by type of buildings and quarter

The highest number of building permits for new residential buildings was issued in the following districts: Sofia (stolitsa) - 351, Plovdiv - 344, Sofia - 191, Varna - 169 and Burgas - 161. Most dwellings are to be built in the districts: Sofia (stolitsa) - 4 099, Plovdiv - 1 218, Burgas - 1 027, Varna - 933 and Sofia - 401 (Annex, Table 1).