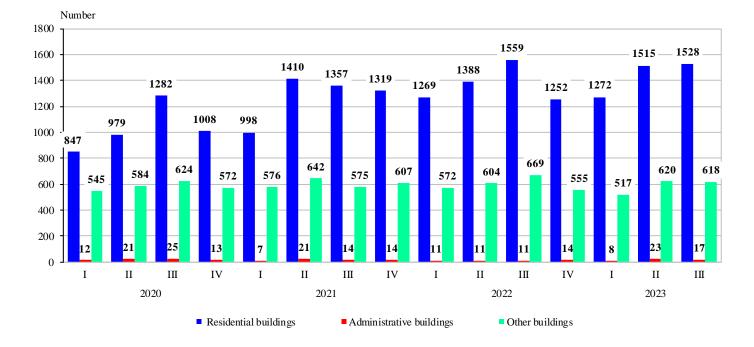

### Figure 3. Started construction of new buildings by type and quarter

As compared to the third quarter of 2022, the number of started new residential buildings decreased by 2.0%, their dwellings - by 14.1%, and the gross building area - by 19.9%. The number of started administrative buildings increased by 54.5% and their gross building area - by 172.8%. The construction of 7.6% fewer other buildings was started, but with 30.8% larger gross building area.

In the third quarter of 2023, **the construction** of 1 528 residential buildings with 7 576 dwellings and 865 719 sq. m gross building area, 17 administrative buildings/offices with 11 384 sq. m gross building area and 618 other buildings with 579 406 sq. m gross building area **began**.

As compared to the previous quarter, the started residential buildings increased by 0.9%, but their dwellings fell by 6.9% and the gross building area - by 6.4%. The started administrative buildings and other buildings decreased by 26.1% and 0.3%, respectively. At the same time, the gross building area of administrative buildings was down by 45.2%, but for other buildings increased by 29.4%.

### Figure 4. Started construction - gross building area by type of buildings and quarter

The construction of the highest number of new buildings was started in the following districts: Sofia (stolitsa) - 279 residential buildings, 8 administrative buildings and 31 other buildings; Plovdiv - 239 residential buildings, 5 administrative buildings and 80 other buildings; Varna - 175 residential buildings and 27 other buildings; Sofia - 147 residential buildings and 42 other buildings (Annex, Table 2).