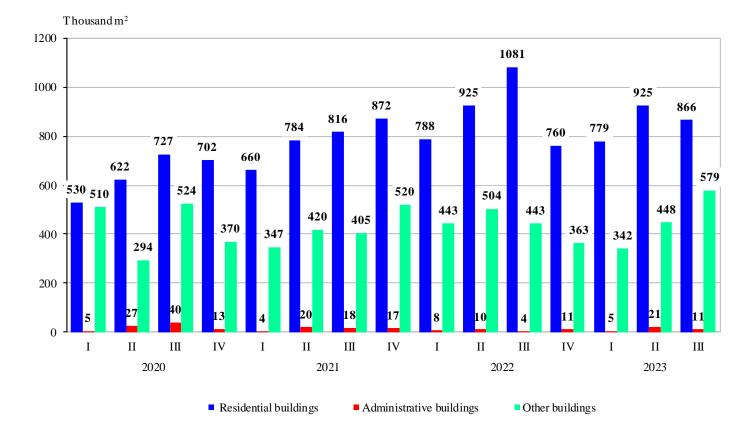

### Figure 4. Started construction - gross building area by type of buildings and quarter

The construction of the highest number of new buildings was started in the following districts: Sofia (stolitsa) - 279 residential buildings, 8 administrative buildings and 31 other buildings; Plovdiv - 239 residential buildings, 5 administrative buildings and 80 other buildings; Varna - 175 residential buildings and 27 other buildings; Sofia - 147 residential buildings and 42 other buildings (Annex, Table 2).

In the third quarter of 2023, **the construction** of 1 528 residential buildings with 7 576 dwellings and 865 719 sq. m gross building area, 17 administrative buildings/offices with 11 384 sq. m gross building area and 618 other buildings with 579 406 sq. m gross building area **began**.

As compared to the previous quarter, the started residential buildings increased by 0.9%, but their dwellings fell by 6.9% and the gross building area - by 6.4%. The started administrative buildings and other buildings decreased by 26.1% and 0.3%, respectively. At the same time, the gross building area of administrative buildings was down by 45.2%, but for other buildings increased by 29.4%.

### Figure 3. Started construction of new buildings by type and quarter

As compared to the third quarter of 2022, the number of started new residential buildings decreased by 2.0%, their dwellings - by 14.1%, and the gross building area - by 19.9%. The number of started administrative buildings increased by 54.5% and their gross building area - by 172.8%. The construction of 7.6% fewer other buildings was started, but with 30.8% larger gross building area.