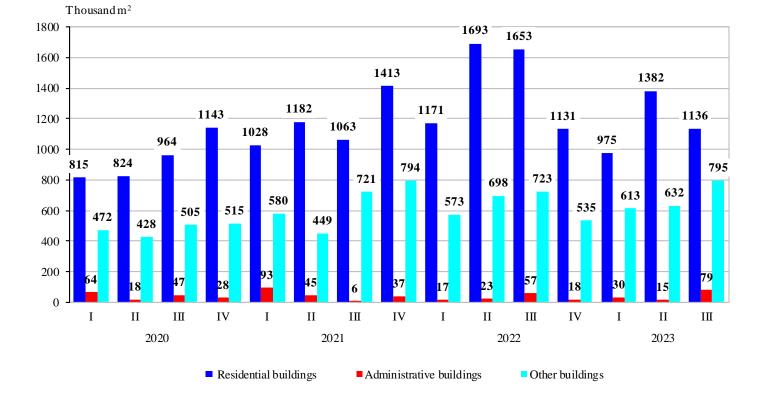

## Figure 2. Building permits, issued for construction - gross building area by type of buildings and quarter

The highest number of building permits for new residential buildings was issued in the following districts: Sofia (stolitsa) - 351, Plovdiv - 344, Sofia - 191, Varna - 169 and Burgas - 161. Most dwellings are to be built in the districts: Sofia (stolitsa) - 4 099, Plovdiv - 1 218, Burgas - 1 027, Varna - 933 and Sofia - 401 (Annex, Table 1).

### BUILDING PERMITS, ISSUED AND CONSTRUCTION OF NEW BUILDINGS STARTED IN THE THIRD QUARTER OF 2023

In the third quarter of 2023, the municipal authorities issued **building permits** for the construction of 2 107 residential buildings with 9 805 dwellings and 1 136 008 sq. m gross building area, 25 administrative buildings/offices with 78 971 sq. m gross building area and 1 253 other buildings with 795 230 sq. m gross building area.

As compared to the previous quarter, the issued building permits for residential buildings increased by 3.5%, while their dwellings decreased by 18.8% and the gross building area - by 17.8%. The issued building permits for administrative buildings have shown an increase of 78.6% and their gross building area - over four times. Issued building permits for other buildings fell by 8.8%, but their gross building area rose by 25.8%.

#### Figure 1. Building permits, issued for the construction of new buildings by type and quarter

As compared to the third quarter of 2022, the issued building permits for new residential buildings were fewer by 2.4%, their dwellings - by 33.3%, and the gross building area - by 31.3%. The issued building permits for administrative buildings and their gross building area increased by 78.6 and 38.7%, respectively. Issued building permits for other buildings went up by 3.3% and their gross building area - by 10.0%.