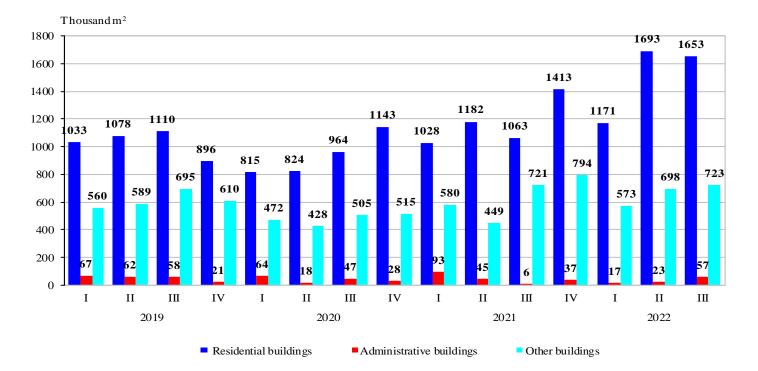

### Figure 2. Building permits, issued for construction - gross building area by type of buildings and quarter

The highest number of building permits for new residential buildings was issued in the following districts: Sofia (stolitsa) - 450, Plovdiv - 345, Sofia - 213, Burgas - 189 and Varna - 159. Most dwellings are to be built in the districts: Sofia (stolitsa) - 5 407, Plovdiv - 4 760, Varna - 1 595, Burgas - 818 and Sofia - 296 (Annex, Table 1).

As compared to the previous quarter, the issued building permits for residential buildings decreased by 4.0%, and the gross building area - by 2.3%, but their dwellings increased by 6.5%. Permits were issued for 30.0% fewer administrative buildings, with 142.7% larger gross building area. The issued building permits for other buildings rose by 4.2%, as well as their gross building area - by 3.6%.

#### Figure 1. Building permits, issued for the construction of new buildings by type and quarter

As compared to the third quarter of 2021, the issued building permits for new residential buildings increased by 17.0%, their dwellings - by 65.7% and the gross building area - by 55.5%. The issued building permits for administrative buildings have shown an increase of 55.6% and their gross building area - more than eight times. Issued building permits for other buildings rose by 2.5% and their gross building area - by 0.2%.