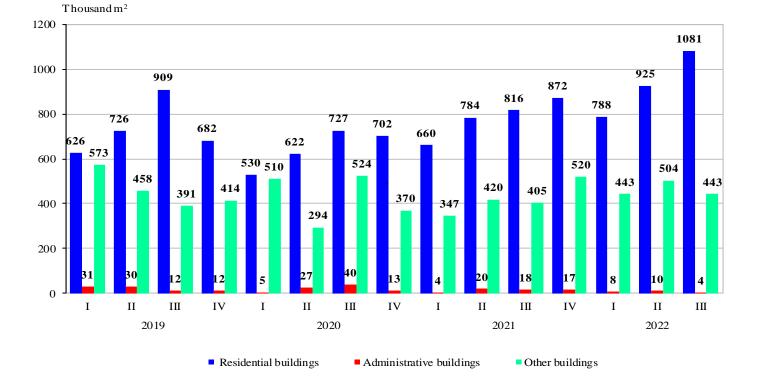

In the third quarter of 2022, **the construction** of 1 559 residential buildings with 8 823 dwellings and 1 081 423 sq. m gross building area, 11 administrative buildings/offices with 4 173 sq. m gross building area and 669 other buildings with 442 870 sq. m gross building area **began**.

As compared to the previous quarter, the started residential buildings increased by 12.3%, their dwellings - by 22.5% and the gross building area - by 16.9%. The number of started administrative buildings was unchanged, but their gross building area decreased by 58.7%. The number of started other buildings rose by 10.8%, but with 12.1% less gross building area.

## Figure 3. Started construction of new buildings by type and quarter

As compared to the third quarter of 2021, the number of started new residential buildings increased by 14.9%, their dwellings - by 35.2%, and the gross building area - by 32.5%. The number of started administrative buildings and their gross building area registered a drop of 21.4% and 76.6%, respectively. The number of started other buildings rose by 16.3%, with a 9.3% growth in their gross building area.