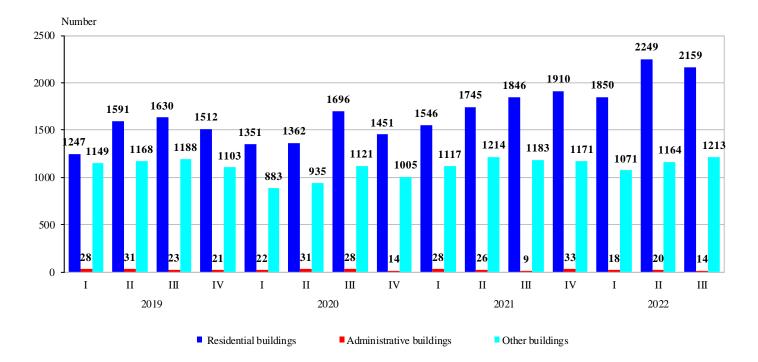

#### Figure 1. Building permits, issued for the construction of new buildings by type and quarter

As compared to the third quarter of 2021, the issued building permits for new residential buildings increased by 17.0%, their dwellings - by 65.7% and the gross building area - by 55.5%. The issued building permits for administrative buildings have shown an increase of 55.6% and their gross building area - more than eight times. Issued building permits for other buildings rose by 2.5% and their gross building area - by 0.2%.

As compared to the previous quarter, the issued building permits for residential buildings decreased by 4.0%, and the gross building area - by 2.3%, but their dwellings increased by 6.5%. Permits were issued for 30.0% fewer administrative buildings, with 142.7% larger gross building area. The issued building permits for other buildings rose by 4.2%, as well as their gross building area - by 3.6%.

### Figure 2. Building permits, issued for construction - gross building area by type of buildings and quarter

The highest number of building permits for new residential buildings was issued in the following districts: Sofia (stolitsa) - 450, Plovdiv - 345, Sofia - 213, Burgas - 189 and Varna - 159. Most dwellings are to be built in the districts: Sofia (stolitsa) - 5 407, Plovdiv - 4 760, Varna - 1 595, Burgas - 818 and Sofia - 296 (Annex, Table 1).