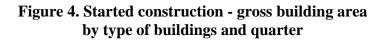

## Figure 3. Started construction of new buildings by type and quarter

As compared to the third quarter of 2021, the number of started new residential buildings increased by 14.9%, their dwellings - by 35.2%, and the gross building area - by 32.5%. The number of started administrative buildings and their gross building area registered a drop of 21.4% and 76.6%, respectively. The number of started other buildings rose by 16.3%, with a 9.3% growth in their gross building area.

As compared to the previous quarter, the started residential buildings increased by 12.3%, their dwellings - by 22.5% and the gross building area - by 16.9%. The number of started administrative buildings was unchanged, but their gross building area decreased by 58.7%. The number of started other buildings rose by 10.8%, but with 12.1% less gross building area.

The construction of the highest number of new buildings was started in the following districts: Plovdiv - 238 residential buildings and 80 other buildings; Varna - 229 residential buildings, 4 administrative buildings and 37 other buildings; Sofia (stolitsa) - 240 residential buildings and 27 other buildings; Sofia - 166 residential buildings and 22 other buildings; Burgas - 126 residential buildings and 19 other buildings (Annex, Table 2).