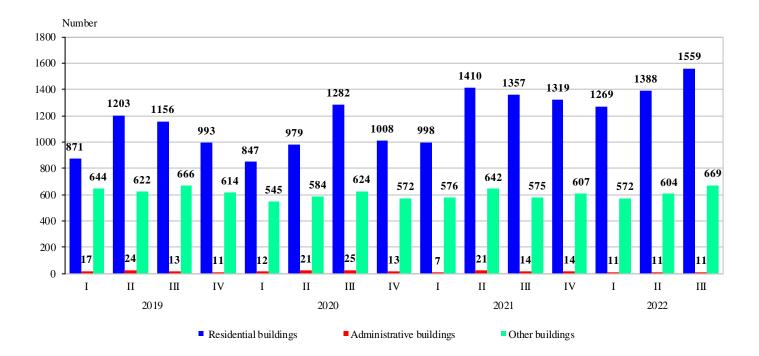

## Figure 3. Started construction of new buildings by type and quarter

As compared to the third quarter of 2021, the number of started new residential buildings increased by 14.9%, their dwellings - by 35.2%, and the gross building area - by 32.5%. The number of started administrative buildings and their gross building area registered a drop of 21.4% and 76.6%, respectively. The number of started other buildings rose by 16.3%, with a 9.3% growth in their gross building area.

As compared to the previous quarter, the started residential buildings increased by 12.3%, their dwellings - by 22.5% and the gross building area - by 16.9%. The number of started administrative buildings was unchanged, but their gross building area decreased by 58.7%. The number of started other buildings rose by 10.8%, but with 12.1% less gross building area.

The construction of the highest number of new buildings was started in the following districts: Plovdiv - 238 residential buildings and 80 other buildings; Varna - 229 residential buildings, 4 administrative buildings and 37 other buildings; Sofia (stolitsa) - 240 residential buildings and 27 other buildings; Sofia - 166 residential buildings and 22 other buildings; Burgas - 126 residential buildings and 19 other buildings (Annex, Table 2).