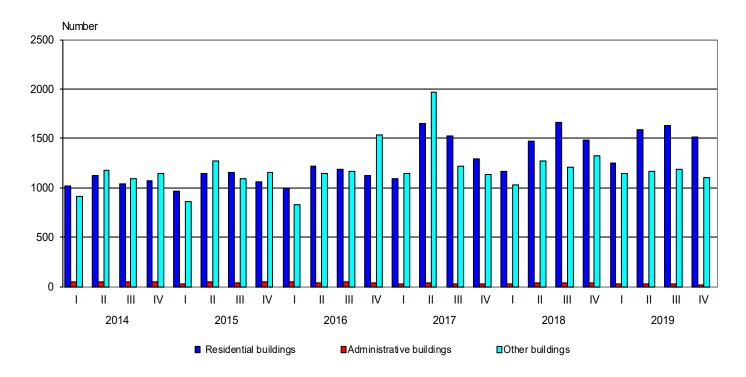

Figure 1. Building permits issued for construction of new buildings by type and quarter

As compared to the fourth quarter of 2018 the issued building permits for new residential buildings increased by 2.4%, while their dwellings decreased by 36.0% and the gross building area - by 38.5%. The number of issued building permits of administrative buildings and their gross building area registered a drop by 36.4% and 90.6% respectively. The issued building permits for other buildings fell by 16.4% and their gross building area - by 21.8%.

As compared to the previous quarter the issued building permits for residential buildings decreased by 7.2%, the number of their dwellings - by 17.1% and the gross building area - by 19.3%. The issued building permits of administrative buildings and of other buildings fell by 8.7% and 7.2% respectively, and the decline in their gross building area was by 64.0% and 12.1%.

Figure 2. Building permits issued for construction - gross building area by type of buildings and quarter

The highest number of building permits for new residential buildings was issued in the following districts: Plovdiv - 261, Sofia (stolitsa) - 243, Sofia - 139, Varna - 137 and Burgas - 133. Most dwellings are to be built in the districts: Sofia (stolitsa) - 2515, Varna - 1532, Plovdiv - 968, Burgas - 547 and Kardzhali - 324 (Annex, Table 1).