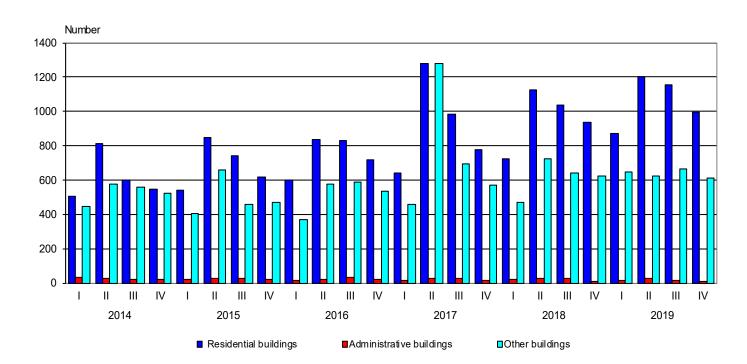

Figure 3. Started construction of new buildings by type and quarter

As compared to the fourth quarter of 2018 the started new residential buildings rose by 6.2%, while their dwellings decreased by 1.9% and their gross building area - by 10.0%. The number of started administrative buildings was no change, but their gross building area increased by 21.3%. The started other buildings dropped by 1.6% and their gross building area - by 29.4%.

As compared to the previous quarter the started residential buildings decreased by 14.1%, their dwellings - by 17.8%, and the gross building area - by 24.9%. The number of started administrative buildings and their gross building area registered a drop by 15.4% and 4.2% respectively. The started other buildings fell by 7.8%, while their gross building area increased by 6.0%.

Figure 4. Started construction - gross building area by type of buildings and quarter

The construction of the highest number of new buildings were started in the following districts: Plovdiv - 194 residential buildings and 65 other buildings; Sofia (stolitsa) - 177 residential buildings and 29 other buildings; Varna - 102 residential buildings and 32 other buildings; Burgas - 92 residential buildings and 39 other buildings; Stara Zagora - 53 residential buildings and 58 other buildings (Annex, Table 2).