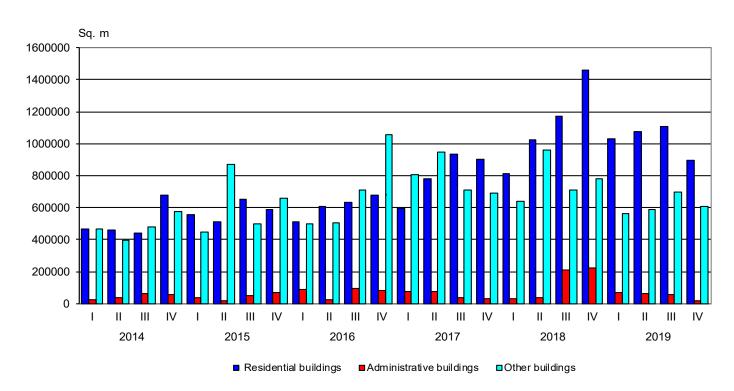

Figure 2. Building permits issued for construction - gross building area by type of buildings and quarter

The highest number of building permits for new residential buildings was issued in the following districts: Plovdiv - 261, Sofia (stolitsa) - 243, Sofia - 139, Varna - 137 and Burgas - 133. Most dwellings are to be built in the districts: Sofia (stolitsa) - 2515, Varna - 1532, Plovdiv - 968, Burgas - 547 and Kardzhali - 324 (Annex, Table 1).

Figure 1. Building permits issued for construction of new buildings by type and quarter

As compared to the fourth quarter of 2018 the issued building permits for new residential buildings increased by 2.4%, while their dwellings decreased by 36.0% and the gross building area - by 38.5%. The number of issued building permits of administrative buildings and their gross building area registered a drop by 36.4% and 90.6% respectively. The issued building permits for other buildings fell by 16.4% and their gross building area - by 21.8%.