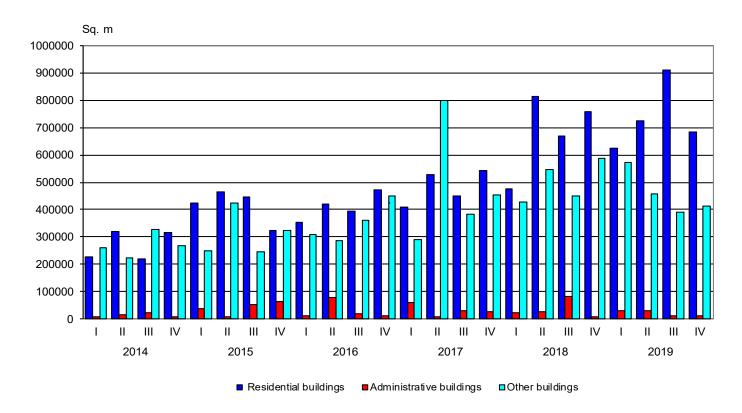

Figure 4. Started construction - gross building area by type of buildings and quarter

The construction of the highest number of new buildings were started in the following districts: Plovdiv - 194 residential buildings and 65 other buildings; Sofia (stolitsa) - 177 residential buildings and 29 other buildings; Varna - 102 residential buildings and 32 other buildings; Burgas - 92 residential buildings and 39 other buildings; Stara Zagora - 53 residential buildings and 58 other buildings (Annex, Table 2).

Figure 3. Started construction of new buildings by type and quarter

As compared to the fourth quarter of 2018 the started new residential buildings rose by 6.2%, while their dwellings decreased by 1.9% and their gross building area - by 10.0%. The number of started administrative buildings was no change, but their gross building area increased by 21.3%. The started other buildings dropped by 1.6% and their gross building area - by 29.4%.