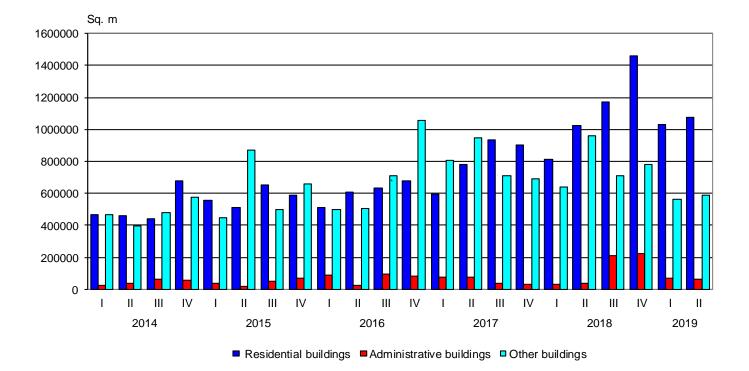

Figure 2. Building permits issued for construction - gross building area by type of buildings and quarter

The highest number of building permits for new residential buildings was issued in the following districts: Plovdiv - 263, Sofia (stolitsa) - 237, Burgas - 147, Varna - 145 and Sofia - 122. Most dwellings are to be built in the districts: Sofia (stolitsa) - 3 646, Plovdiv - 1 279, Varna - 868, Burgas - 445 and Kardzhali - 336 (Annex, Table 1).