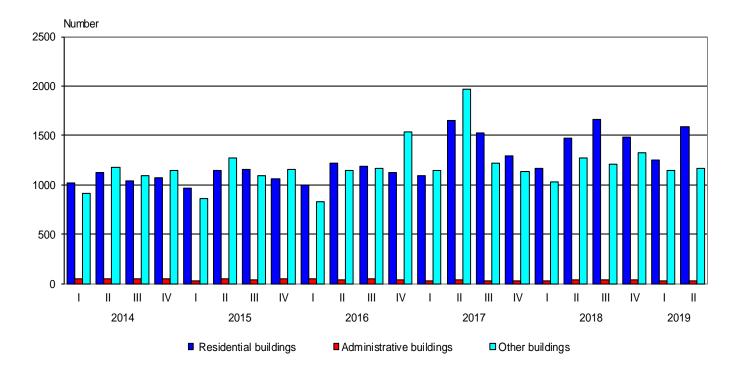

#### Figure 1. Building permits issued for construction of new buildings by type and quarter

As compared to the second quarter of 2018 the issued building permits for new residential buildings increased by 7.8%, their dwellings - by 3.4% and the gross building area - by 5.4%. The number of issued building permits of administrative buildings fell by 3.1% while their gross building area rose by 80.9%. The issued building permits for other buildings decreased by 8.3% and their gross building area - by 38.6%.

As compared to the previous quarter the issued building permits for residential buildings increased by 27.6%, the number of their dwellings - by 8.0% and the gross building area - by 4.4%. The issued building permits of administrative buildings rose by 10.7%, while their gross building area fell by 7.8%. The issued building permits of other buildings registered a growth by 1.7% and their gross building area - by 5.1%.