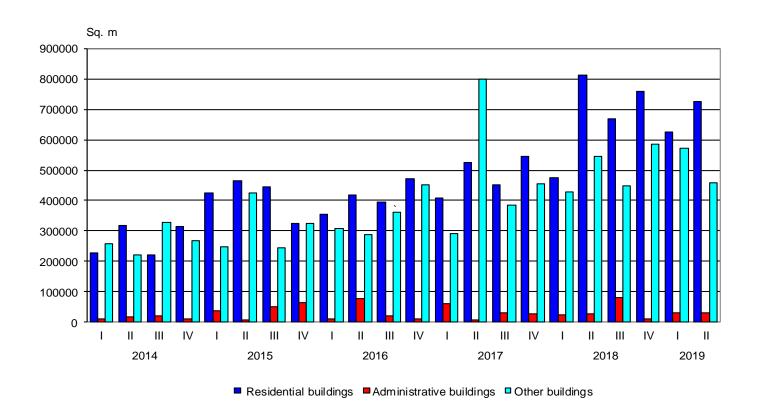

Figure 4. Started construction - gross building area by type of buildings and quarter

The construction of the highest number of new buildings were started in the following districts: Sofia (stolitsa) - 272 residential buildings, 5 administrative buildings and 28 other buildings; Plovdiv - 155 residential buildings, 3 administrative buildings and 71 other buildings; Sofia - 120 residential buildings and 33 other buildings; Varna - 112 residential buildings, 4 administrative buildings and 29 other buildings; Stara Zagora - 75 residential buildings and 58 other buildings (Annex, Table 2).