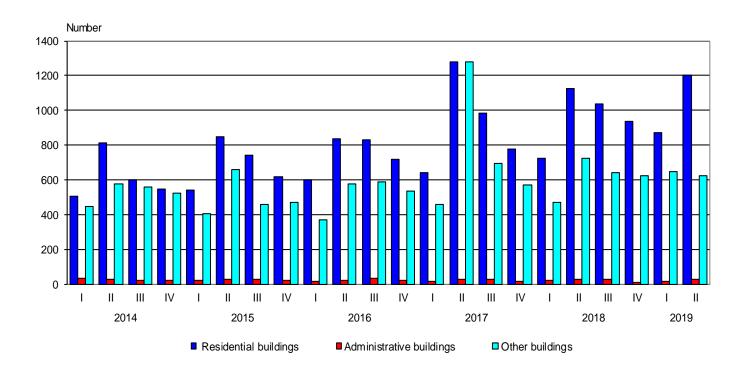

Figure 4. Started construction - gross building area by type of buildings and quarter

The construction of the highest number of new buildings were started in the following districts: Sofia (stolitsa) - 272 residential buildings, 5 administrative buildings and 28 other buildings; Plovdiv - 155 residential buildings, 3 administrative buildings and 71 other buildings; Sofia - 120 residential buildings and 33 other buildings; Varna - 112 residential buildings, 4 administrative buildings and 29 other buildings; Stara Zagora - 75 residential buildings and 58 other buildings (Annex, Table 2).

As compared to the previous quarter the started residential buildings increased by 38.1%, their dwellings - by 26.1% and their gross building area - by 15.9%. The started administrative buildings growth by 41.2%, but their gross building area decreased by 2.6%. The number of started other buildings fell by 3.4% and their gross building area - by 20.1%.

As compared to the second quarter of 2018 the started new residential buildings rose by 6.6%, while their dwellings decreased by 8.8% and their gross building area - by 10.7%. The number of started administrative buildings fell by 4.0%, but their gross building area growth by 14.6%. The started other buildings showed a drop by 14.1% and their gross building area - by 16.0%.