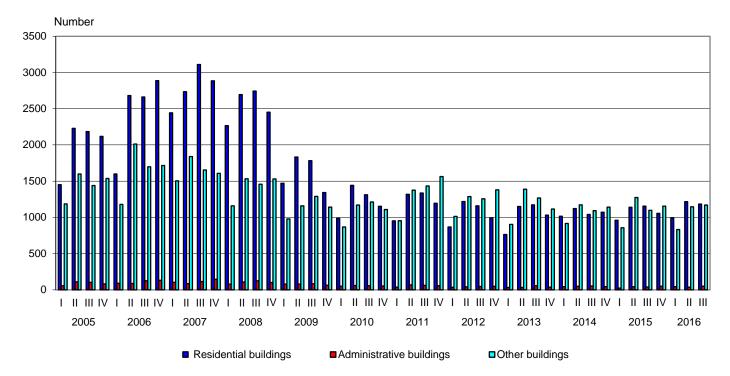

### BUILDING PERMITS ISSUED AND CONSTRUCTION OF NEW BUILDINGS STARTED IN THE THIRD QUARTER OF 2016

In the third quarter of 2016, the municipal authorities issued **building permits** for construction of 1 183 residential buildings with 4 937 dwellings and 634 892 sq. m gross building area, of 51 administrative buildings/offices with 94 783 sq. m gross building area and 1 170 other buildings with 710 324 sq. m gross building area. As compared to the previous quarter the issued building permits for residential buildings decreased by 2.7%, while their dwellings rose by 11.2% and the gross building area - by 5.0%. The number of issued building permits of administrative buildings marked an increase by 37.8% and their gross building area - by 315.8%. The issued building permits of other buildings rose by 2.2% and their gross building area - by 40.7%.

As compared to the third quarter of 2015 the issued building permits for new residential buildings increased by 2.5%, the number of dwellings - by 5.7%, but their gross building area fell by 2.9%. An increase was observed in the number of issued building permits of administrative buildings by 27.5% and of other buildings by 6.7% (Figure 1), as their gross building area also rose by 81.6% and 41.7% respectively (Figure 2).

### Figure 2. Building permits issued for construction - gross building area by type of buildings and quarter

The highest number of building permits for new residential buildings was issued in the following districts: Sofia (stolitsa) - 170, Plovdiv - 170, Varna - 109, Sofia - 107 and Burgas - 104. Most dwellings are to be built in the districts: Sofia (stolitsa) - 1913, Plovdiv - 714, Burgas - 509, Varna - 503 and Ruse - 221 (Annex, Table 1).