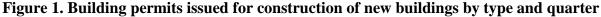

As compared to the third quarter of 2015 the issued building permits for new residential buildings increased by 2.5%, the number of dwellings - by 5.7%, but their gross building area fell by 2.9%. An increase was observed in the number of issued building permits of administrative buildings by 27.5% and of other buildings by 6.7% (Figure 1), as their gross building area also rose by 81.6% and 41.7% respectively (Figure 2).

### Figure 2. Building permits issued for construction - gross building area by type of buildings and quarter

The highest number of building permits for new residential buildings was issued in the following districts: Sofia (stolitsa) - 170, Plovdiv - 170, Varna - 109, Sofia - 107 and Burgas - 104. Most dwellings are to be built in the districts: Sofia (stolitsa) - 1913, Plovdiv - 714, Burgas - 509, Varna - 503 and Ruse - 221 (Annex, Table 1).