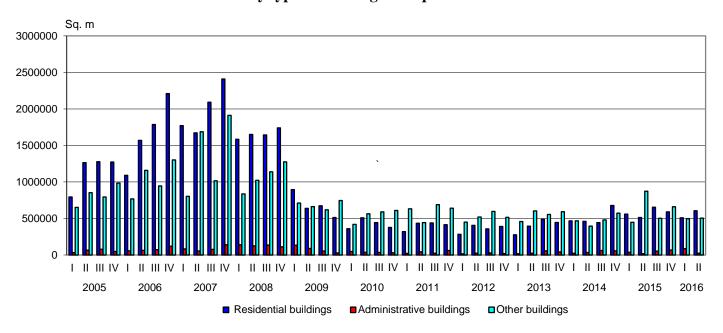

Figure 2. Building permits issued for construction - gross building area by type of buildings and quarter

The highest number of building permits for new residential buildings was issued in the following districts: Sofia (stolitsa) - 186, Plovdiv - 160, Varna - 123 and Burgas - 107. Most dwellings are to be built in the districts: Sofia (stolitsa) - 1 330, Plovdiv - 854, Burgas - 522 and Varna - 380 (Annex, Table 1).

In the second quarter of 2016 **began the construction** of 836 residential buildings with 2 961 dwellings and 418 895 sq. m gross building area, of 23 administrative buildings/offices with 77 009 sq. m gross building area and of 573 other buildings with 288 218 sq. m gross building area. As compared to the previous quarter the number of started residential buildings rose by 39.1%, the number of their dwellings by 13.7% and the gross building area - by 18.5%. The increase in the number of started administrative buildings and of other buildings was by 64.3% and by 55.3% respectively, as the gross building area of administrative buildings rose over six times, while the gross building area of other buildings fell by 6.8%.

As compared to the second quarter of 2015 the started new residential buildings decreased by 1.3%, their dwellings - by 18.4% and the gross building area - by 9.9%. The number of started administrative buildings dropped by 14.8%, while their gross building area rose over nine times. The started other buildings decreased by 12.8% and their gross building area - by 31.9%.