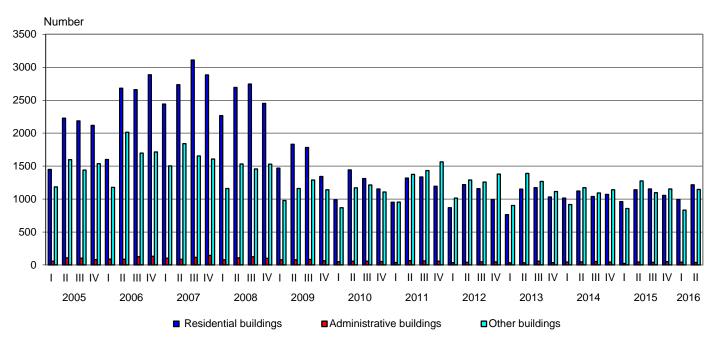

## BUILDING PERMITS ISSUED AND CONSTRUCTION OF NEW BUILDINGS STARTED IN THE SECOND QUARTER OF 2016

In the second quarter of 2016, the municipal authorities issued **building permits** for construction of 1 216 residential buildings with 4 438 dwellings and 604 825 sq. m gross building area, of 37 administrative buildings/offices with 22 798 sq. m gross building area and 1 145 other buildings with 504 845 sq. m gross building area. As compared to the previous quarter the issued building permits for residential buildings increased by 22.5%, their dwellings - by 29.2% and the gross building area - by 18.9%. The number of issued building permits of administrative buildings marked a drop by 14.0% and their gross building area - by 74.0%. The issued building permits of other buildings rose by 37.6% and their gross building area - by 1.4%.

Figure 1. Building permits issued for construction of new buildings by type and quarter

As compared to the second quarter of 2015 the issued building permits for new residential buildings increased by 6.7%, the number of dwellings - by 28.5% and the gross building area - by 17.9%. The number of issued building permits of administrative buildings fell by 15.9%, while their gross building area rose by 38.9% (Figure 1). The issued building permits of other buildings decreased by 10.2% and their gross building area - by 42.1% (Figure 2).

Figure 2. Building permits issued for construction - gross building area by type of buildings and quarter

The highest number of building permits for new residential buildings was issued in the following districts: Sofia (stolitsa) - 186, Plovdiv - 160, Varna - 123 and Burgas - 107. Most dwellings are to be built in the districts: Sofia (stolitsa) - 1 330, Plovdiv - 854, Burgas - 522 and Varna - 380 (Annex, Table 1).