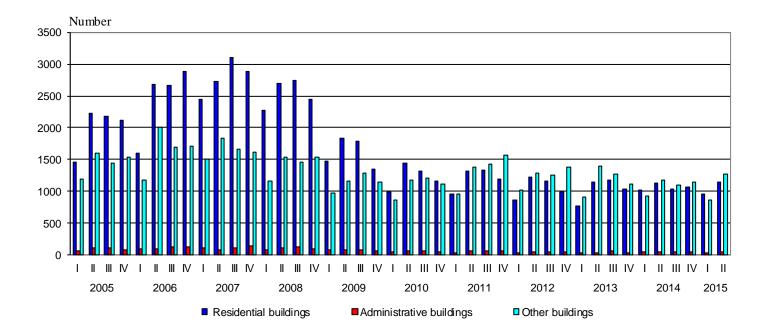

#### Figure 1. Building permits issued for construction of new buildings by type and quarter

As compared to the second quarter of 2014 the issued building permits for new residential buildings increased by 1.7%, but their dwellings fell by 0.2% and the gross building area rose by 11.2%. The number of issued building permits of administrative buildings fell by 6.4% and their gross building area - by 52.2% (Figure 1). Issued building permits of other buildings increased by 8.8% and their gross building area - by 120.6% (Figure 2).

### Figure 2. Building permits issued for construction - gross building area by type of buildings and quarter

The highest number of building permits for new residential buildings was issued in the following districts: Sofia (stolitsa) - 187, Plovdiv - 147, Burgas - 98, Varna - 91 and Sofia - 83. Most dwellings are to be built in the districts: Sofia (stolitsa) - 1 423, Varna - 323, Burgas - 322, Plovdiv - 307 and Kardzhali - 145 (Annex, Table 1).

### BUILDING PERMITS ISSUED AND CONSTRUCTION OF NEW BUILDINGS STARTED IN THE SECOND QUARTER OF 2015

In the second quarter of 2015, the municipal authorities issued **building permits** for construction of 1 140 residential buildings with 3 455 dwellings and 513 073 sq. m gross building area, of 44 administrative buildings/offices with 16 409 sq. m gross building area and 1 275 other buildings with 872 281 sq. m gross building area. As compared to the previous quarter the issued building permits for residential buildings increased by 18.8%, while their dwellings marked a decrease by 19.6% and the gross building area - by 8.2%. The number of issued building permits of administrative buildings and other buildings rose by 83.3% and by 48.9% respectively. The gross building area of administrative buildings fell by 56.1%, but of other buildings increased by 94.9%.

In the second quarter of 2015 **began the construction** of 847 residential buildings with 3 630 dwellings and 465 091 sq. m gross building area, of 27 administrative buildings/offices with 7 398 sq. m gross building area and 657 other buildings with 423 328 sq. m gross building area. As compared to the previous quarter the number of started residential buildings increased by 56.0%, the number of their dwellings - by 12.8% and the gross building area - by 9.4%. The number of started administrative buildings rose by 50.0%, but their gross building area fell by 81.0%. Started other buildings marked an increase by 62.6% and their gross building area - by 70.1%.

As compared to the second quarter of 2014 the started new residential buildings increased by 4.3%, their dwellings - by 62.5% and the gross building area - by 46.0%. In the number of started administrative buildings observed a rise by 12.5%, while their gross building area dropped by 56.9%. The started other buildings increased by 14.5% and their gross building area - by 90.2%.