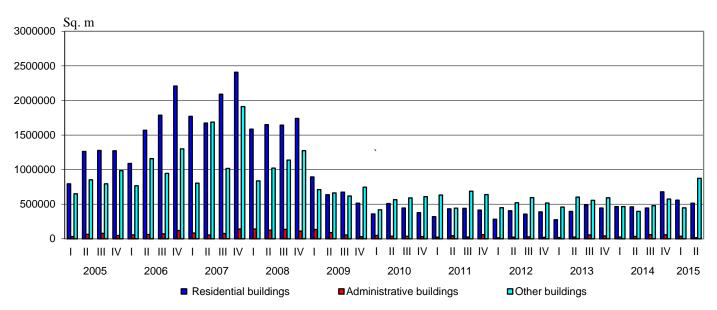

### Figure 2. Building permits issued for construction - gross building area by type of buildings and quarter

The highest number of building permits for new residential buildings was issued in the following districts: Sofia (stolitsa) - 187, Plovdiv - 147, Burgas - 98, Varna - 91 and Sofia - 83. Most dwellings are to be built in the districts: Sofia (stolitsa) - 1 423, Varna - 323, Burgas - 322, Plovdiv - 307 and Kardzhali - 145 (Annex, Table 1).

#### Figure 1. Building permits issued for construction of new buildings by type and quarter

As compared to the second quarter of 2014 the issued building permits for new residential buildings increased by 1.7%, but their dwellings fell by 0.2% and the gross building area rose by 11.2%. The number of issued building permits of administrative buildings fell by 6.4% and their gross building area - by 52.2% (Figure 1). Issued building permits of other buildings increased by 8.8% and their gross building area - by 120.6% (Figure 2).

### BUILDING PERMITS ISSUED AND CONSTRUCTION OF NEW BUILDINGS STARTED IN THE SECOND QUARTER OF 2015

In the second quarter of 2015, the municipal authorities issued **building permits** for construction of 1 140 residential buildings with 3 455 dwellings and 513 073 sq. m gross building area, of 44 administrative buildings/offices with 16 409 sq. m gross building area and 1 275 other buildings with 872 281 sq. m gross building area. As compared to the previous quarter the issued building permits for residential buildings increased by 18.8%, while their dwellings marked a decrease by 19.6% and the gross building area - by 8.2%. The number of issued building permits of administrative buildings and other buildings rose by 83.3% and by 48.9% respectively. The gross building area of administrative buildings fell by 56.1%, but of other buildings increased by 94.9%.

In the second quarter of 2015 **began the construction** of 847 residential buildings with 3 630 dwellings and 465 091 sq. m gross building area, of 27 administrative buildings/offices with 7 398 sq. m gross building area and 657 other buildings with 423 328 sq. m gross building area. As compared to the previous quarter the number of started residential buildings increased by 56.0%, the number of their dwellings - by 12.8% and the gross building area - by 9.4%. The number of started administrative buildings rose by 50.0%, but their gross building area fell by 81.0%. Started other buildings marked an increase by 62.6% and their gross building area - by 70.1%.

As compared to the second quarter of 2014 the started new residential buildings increased by 4.3%, their dwellings - by 62.5% and the gross building area - by 46.0%. In the number of started administrative buildings observed a rise by 12.5%, while their gross building area dropped by 56.9%. The started other buildings increased by 14.5% and their gross building area - by 90.2%.