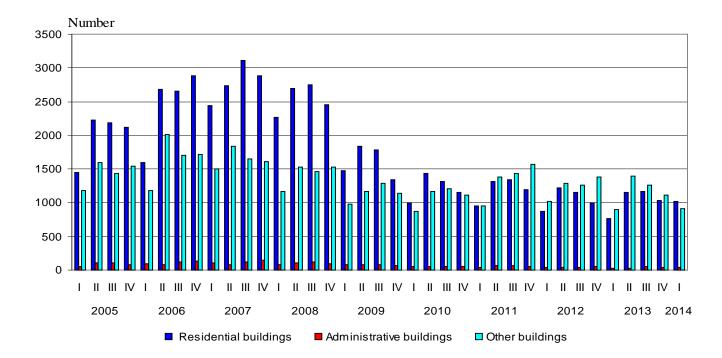

#### Figure 1. Building permits issued for construction of new buildings by type and quarter

As compared to the first quarter of 2013 the issued building permits for new residential buildings increased by 32.9%, their dwellings - by 80.7% and the gross building area - by 69.0%. The issued building permits of administrative buildings increased by 37.5% and the other buildings - by 1.6% (Figure 1). The gross building area of the administrative buildings increased by 38.1% and the gross building area of other buildings rose by 1.9% (Figure 2).