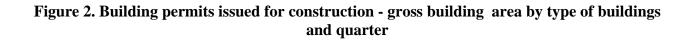

#### Figure 1. Building permits issued for construction of new buildings by type and quarter

As compared to the first quarter of 2013 the issued building permits for new residential buildings increased by 32.9%, their dwellings - by 80.7% and the gross building area - by 69.0%. The issued building permits of administrative buildings increased by 37.5% and the other buildings - by 1.6% (Figure 1). The gross building area of the administrative buildings increased by 38.1% and the gross building area of other buildings rose by 1.9% (Figure 2).