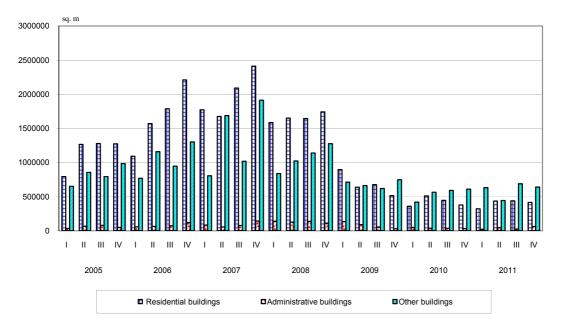

As compared to the fourth quarter of 2010 the issued building permits for new residential buildings rose by 3.6%, the dwellings - by 8.9% and their gross building area - by 9.7% (Figure 1). The number of administrative buildings marked an increase by 7.7%, the other buildings - by 41.1% and their gross building area rose by 95.4 and 5.0% respectively (Figure 2).

## www.asi.ba

Figure 1. Building permits issued for construction of new buildings by type and by quarter

Figure 2. Building permits issued for construction - gross building area by type of buildings and by quarter