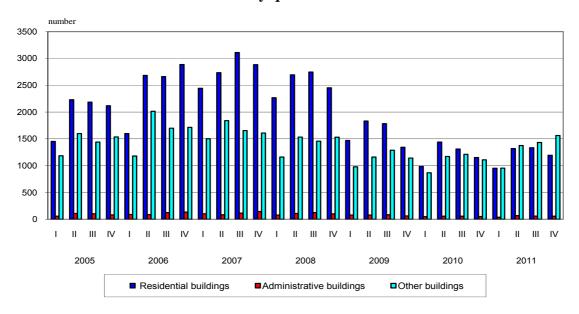

As compared to the fourth quarter of 2010 the issued building permits for new residential buildings rose by 3.6%, the dwellings - by 8.9% and their gross building area - by 9.7% (Figure 1). The number of administrative buildings marked an increase by 7.7%, the other buildings - by 41.1% and their gross building area rose by 95.4 and 5.0% respectively (Figure 2).

## www.asi.ba

Figure 1. Building permits issued for construction of new buildings by type and by quarter

Figure 2. Building permits issued for construction - gross building area by type of buildings and by quarter