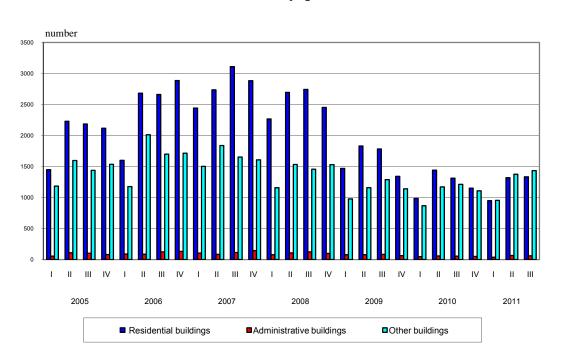

As compared to the third quarter of 2010 the issued building permits for new residential buildings rose by 1.8%, while their gross building area and the dwellings fell respectively by 1.2 and 25.5% (Figure 1). The number of administrative and other buildings marked an increase respectively by 8.9 and 18.1%, while the gross building area of the administrative buildings dropped by 30.4% and the other buildings rose by 16.6% (Figure 2).

#### www.esi.bg

and by quarter

Figure 1. Building permits issued for construction of new buildings by type

Figure 2. Building permits issued for construction - gross building area by type of buildings and by quarter