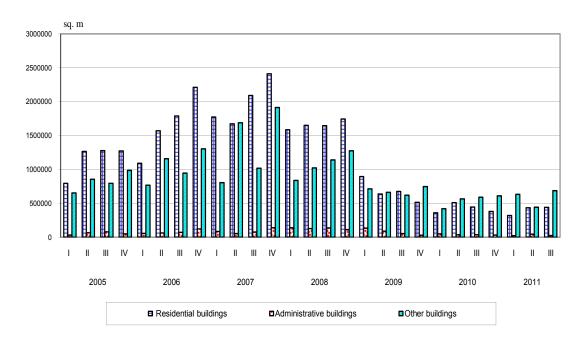

As compared to the third quarter of 2010 the issued building permits for new residential buildings rose by 1.8%, while their gross building area and the dwellings fell respectively by 1.2 and 25.5% (Figure 1). The number of administrative and other buildings marked an increase respectively by 8.9 and 18.1%, while the gross building area of the administrative buildings dropped by 30.4% and the other buildings rose by 16.6% (Figure 2).

#### www.esi.bg

and by quarter

Figure 1. Building permits issued for construction of new buildings by type

Figure 2. Building permits issued for construction - gross building area by type of buildings and by quarter