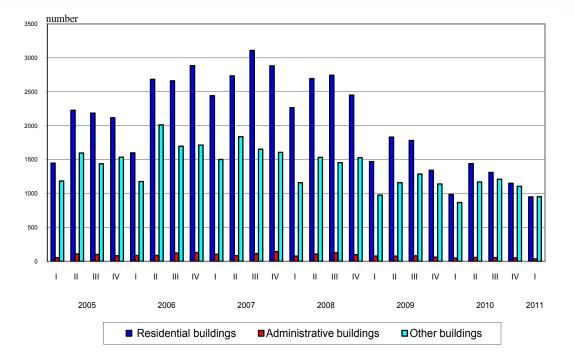

As compared to the first quarter of 2010 the issued building permits for new residential buildings decreased by 3.6%, and their dwellings - by 11.9%. The administrative buildings fell by 24.5%, while the other buildings increased by 9.9% (Figure 1). The drop in the gross building area was registered in the residential buildings - by 10.7% and in the administrative buildings - by 54.3%, while in the other buildings showed an increase by 51.2% (Figure 2).

Gross building area - a sum of all floors areas in external dimensions.

Figure 1. Building permits issued for construction of new buildings by type

and by quarter

Figure 2. Building permits issued for construction - gross building area