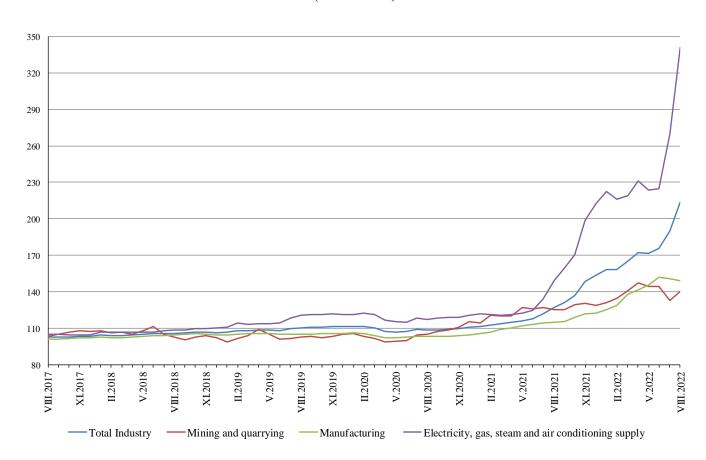

## 1. Total Producer Price Indices in Industry<sup>3</sup>

The Total Producer Price Index in Industry increased by 8.7% in August 2022 compared to the previous month. Higher prices were registered in the electricity, gas, steam and air conditioning supply by 28.0%, and in the mining and quarrying industry by 5.6%, while lower prices were observed in and in the manufacturing by 1.6%.

The Total Producer Price Index rose by 50.3% in August 2022 compared to the same month of 2021. The prices went up in the electricity, gas, steam and air conditioning supply by 130.6%, and in the manufacturing by 22.7%, in the mining and quarrying industry by 9.0%.

Figure 1. Total Producer Price Indices in Industry (2015 = 100)