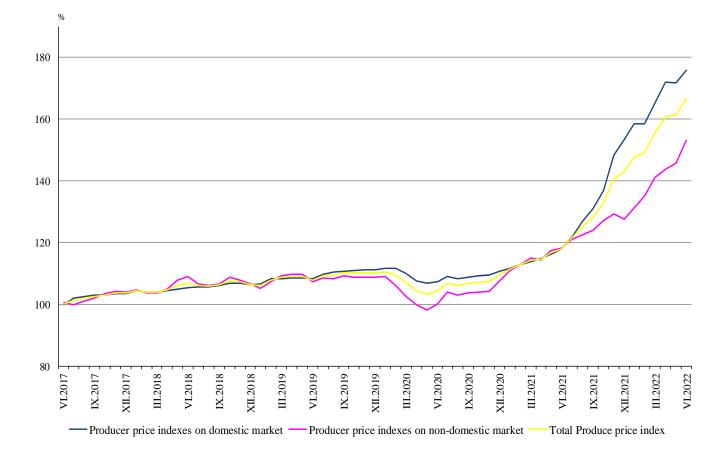

### 1. Total Producer Price Indices in Industry<sup>3</sup>

**The Total Producer Price Index in Industry** in June 2022 increased by 3.4% compared to the previous month. Higher prices were registered in the manufacturing by 4.4%, in the electricity, gas, steam and air conditioning supply by 1.4%, in the mining and quarrying industry by 0.8%.

**The Total Producer Price Index** in June 2022 rose by 41.4% compared to the same month of 2021. The prices went up in the electricity, gas, steam and air conditioning supply by 83.2%, in the manufacturing by 29.9% and in the mining and quarrying industry by 18.7%.

## 2. Producer Price Indices on Domestic Market<sup>1</sup>

**The Producer Price Index on the Domestic Market** in June 2022 increased by 2.4% compared to the previous month. The domestic prices went up in the manufacturing by 4.2%, and in the electricity, gas, steam and air conditioning supply by 0.5%. In the mining and quarrying industry prices remained unchanged.

<sup>&</sup>lt;sup>1</sup> Producer Price Indices on domestic market are calculated at constant base (2015) weighed with turnover structure on domestic market.

**The Producer Price Index on the Domestic Market** in June 2022 went up by 49.3% compared to the same month of 2021. Prices rose in the electricity, gas, steam and air conditioning supply by 80.1%, in manufacturing by 34.2% and in the mining and quarrying industry by 14.7%.

### 3. Producer Price Indices on Non-domestic Market<sup>1</sup>

**The Producer Price Index on the Non-domestic Market** in June 2022 increased by 5.1% compared to the previous month, while compared to the same month of 2021, the prices grew by 29.6%.