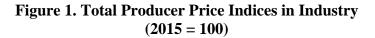

### 1. Total Producer Price Indices in Industry<sup>3</sup>

**The Total Producer Price Index in Industry** in June 2022 increased by 3.4% compared to the previous month. Higher prices were registered in the manufacturing by 4.4%, in the electricity, gas, steam and air conditioning supply by 1.4%, in the mining and quarrying industry by 0.8%.

A more compelling increase in prices was seen in manufacture of wood and of products of wood and cork, except furniture; manufacture of articles of straw and plaiting materials by 6.4%, in the printing and reproduction of recorded media by 5.0%, in the manufacture of fabricated metal products, except machinery and equipment by 4.2%. Prices fell in the other manufacturing by 0.3%.

**The Total Producer Price Index** in June 2022 rose by 41.4% compared to the same month of 2021. The prices went up in the electricity, gas, steam and air conditioning supply by 83.2%, in the manufacturing by 29.9% and in the mining and quarrying industry by 18.7%.

In manufacturing, a more compelling increase in prices was reported in the manufacture of chemicals and chemical products by 45.4%, in the manufacture of wood and of products of wood and cork, except furniture; manufacture of articles of straw and plaiting materials by 33.7%, in the manufacture of paper and paper products by 32.2%.