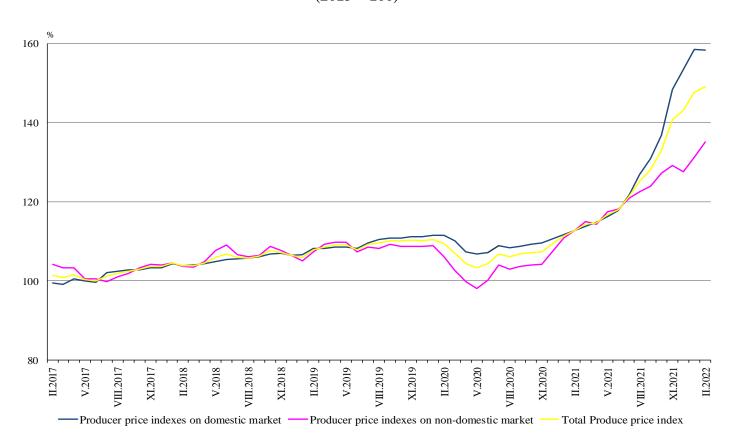

## 1. Total Producer Price Indices in Industry<sup>3</sup>

The Total Producer Price Index in Industry in February 2022 increased by 1.0% compared to the previous month. Higher prices were registered in the in manufacturing by 2.7% and in the mining and quarrying industry by 2.3%, while a decrease was seen in electricity, gas, steam and air conditioning supply by 2.4%.

The Total Producer Price Index in Febryary 2022 rose by 32.3% compared to the same month of 2021. The prices went up in the electricity, gas, steam and air conditioning supply by 81.8%, in the manufacturing by 17.9% and in the mining and quarrying industry by 9.7%.

Figure 1. Total Producer Price Indices in Industry (2015 = 100)