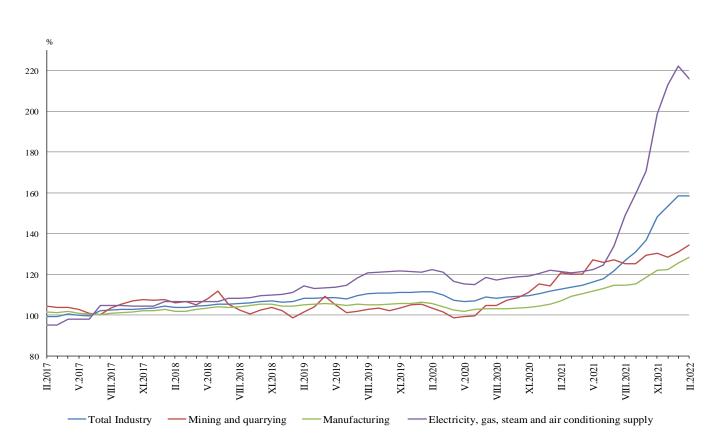

## 1. Total Producer Price Indices in Industry<sup>3</sup>

The Total Producer Price Index in Industry in February 2022 increased by 1.0% compared to the previous month. Higher prices were registered in the in manufacturing by 2.7% and in the mining and quarrying industry by 2.3%, while a decrease was seen in electricity, gas, steam and air conditioning supply by 2.4%.

The Total Producer Price Index in Febryary 2022 rose by 32.3% compared to the same month of 2021. The prices went up in the electricity, gas, steam and air conditioning supply by 81.8%, in the manufacturing by 17.9% and in the mining and quarrying industry by 9.7%.

In manufacturing, a more compelling increase in prices was reported in the manufacture of chemicals and chemical products by 30.2%, in the manufacture of wood and of products of wood and cork, except furniture; manufacture of articles of straw and plaiting materials by 26.1%, and in the manufacture of paper and paper products by 24.8%.

Figure 2. Producer Price Indices on Domestic Market in Industry (2015 = 100)