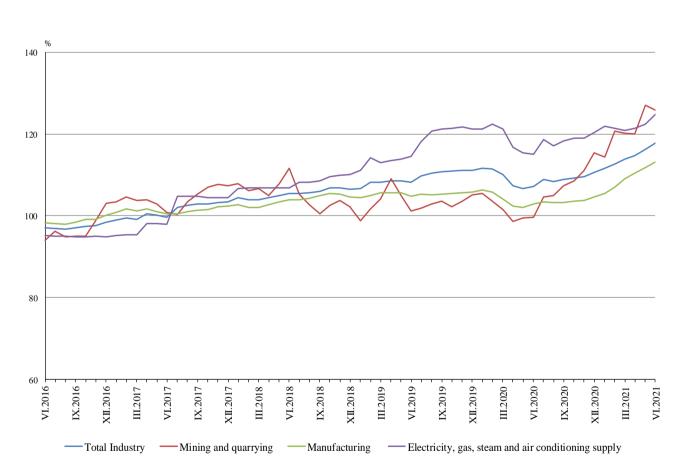

## 1. Total Producer Price Indices in Industry<sup>3</sup>

The Total Producer Price Index in Industry in June 2021 increased by 1.0% compared to the previous month. Higher prices were registered in the electricity, gas, steam and air conditioning supply by 1.8% and in manufacturing by 1.2%, while the prices fell in the mining and quarrying industry by 5.5%.

The Total Producer Price Index in June 2021 increased by 13.0% compared to the same month of 2020. The prices went up in the mining and quarrying industry by 22.6%, in manufacturing by 13.6%, and in the electricity, gas, steam and air conditioning supply by 10.4%.

Total Produce price index

www.nsi.bg

140 120 100 80 60 VI.2016 VI.2019 VI.2018 XII.2018 VI.2020 XII.2016 VI.2017 IX.2017 XII.2017 XII.2019 VI.2021

Figure 1. Total Producer Price Indices in Industry (2015 = 100)