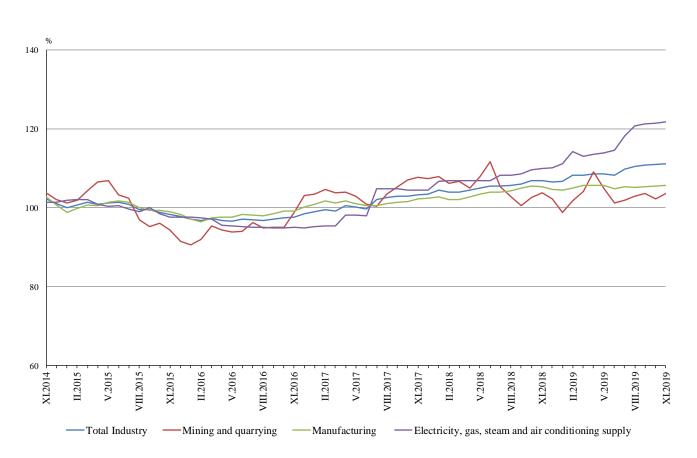

**The Total Producer Price Index** in November 2019 increased by 2.8% compared to the same month of 2018. The prices rose in the electricity, gas, steam and air conditioning supply by 9.5%, in the mining and quarrying industry by 6.3%, and in manufacturing by 0.6%.

120

100

80

60

100

60

100

100

80

Froducer price indexes on domestic market

Producer price indexes on non domestic market

Total Producer price indexes

Figure 1. Total Producer Price Indices in Industry (2015 = 100)