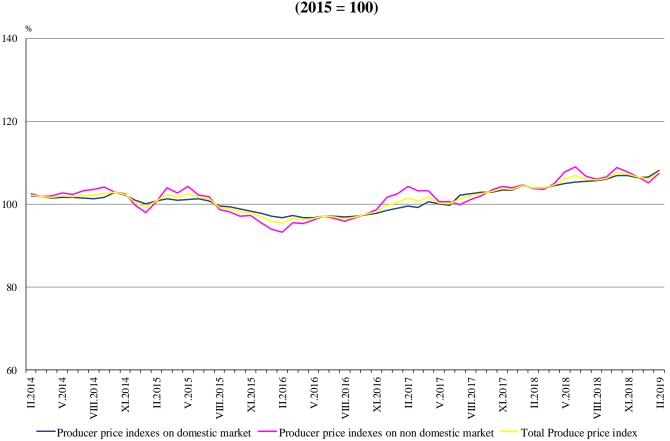

n of Producer Price Indices is received on the bases of monthly surveys on producer prices of industrial products, sold on domestic market and on industrial products sold on non-domestic market. Producer price surveys are based on constant sample of groups of products, and that sample is representative for total industrial production.

 $<sup>^{2}</sup>$  Total Producer Price Indices are calculated from Producer Price Indices on Domestic Market and Producer Price Indices on Non-domestic Market weighted with the turnover structure on domestic and on non-domestic market to the total value of turnover in the base year (2015).

 $<sup>^{3}</sup>$  In the text are not quoted the activities that are confidential according to the Law on Statistics and in this way they are statistical secrecy.





## Figure 1. Total Producer Price Indices in Industry (2015 = 100)

#### 2. Producer Price Indices on Domestic Market<sup>1</sup>

**Producer Price Index on Domestic Market** in February 2019 increased with 1.5% compared to the previous month. The domestic prices went up in mining and quarrying industry by 2.9%, in the electricity, gas, steam and air conditioning supply by 2.8%, and in manufacturing by 0.6%.

In the manufacturing<sup>2</sup>, compared to the previous month the prices went up in the manufacture of basic metals by 3.1% and in the repair and installation of machinery and equipment by 1.1%. The domestic prices went down in the manufacture of motor vehicles, trailers and semi-trailers by 1.8% and in the manufacture of beverages by 0.9%.

<sup>&</sup>lt;sup>1</sup> Producer Pr