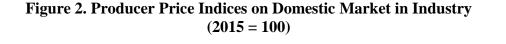

#### 2. Producer Price Indices on Domestic Market<sup>1</sup>

**Producer Price Index on Domestic Market** in February 2019 increased with 1.5% compared to the previous month. The domestic prices went up in mining and quarrying industry by 2.9%, in the electricity, gas, steam and air conditioning supply by 2.8%, and in manufacturing by 0.6%.

In the manufacturing<sup>2</sup>, compared to the previous month the prices went up in the manufacture of basic metals by 3.1% and in the repair and installation of machinery and equipment by 1.1%. The domestic prices went down in the manufacture of motor vehicles, trailers and semi-trailers by 1.8% and in the manufacture of beverages by 0.9%.

**Producer Price Index on Domestic Market** in February 2019 increased by 4.1% compared to the same month of 2018. The prices rose in the electricity, gas, steam and air conditioning supply by 7.0% and in manufacturing by 3.0%, while in the mining and quarrying industry the prices fell by 4.2%.

In the manufacturing compared to February 2018 the prices went up in the manufacture of tobacco products by 10.1%, in the repair and installation of machinery and equipment by 4.6%, and in the manufacture of chemicals and chemical products by 3.8%. A decrease in the prices was reported in the manufacture of basic metals by 2.4%.