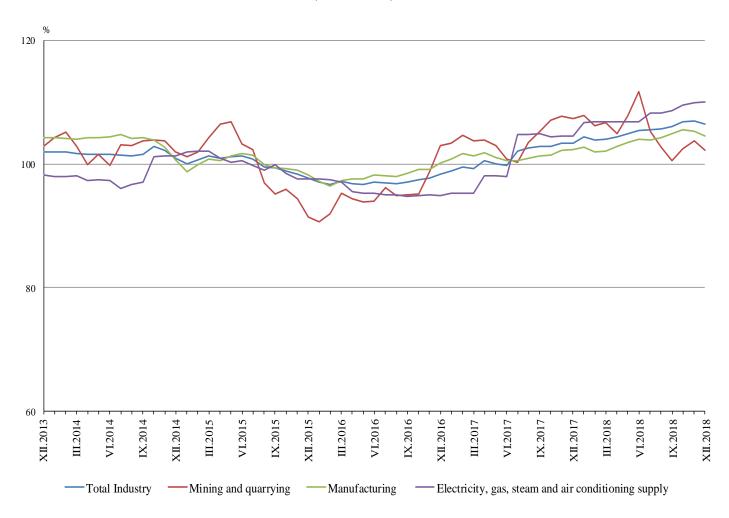

Figure 2. Producer Price Indices on Domestic Market in Industry (2015 = 100)

## 1. Total Producer Price Indices in Industry<sup>2</sup>

The Total Producer Price Index in Industry in December 2018 went down with 0.7% compared to the previous month. Lower prices were registered in manufacturing by 1.1%, while the prices went up in the electricity, gas, steam and air conditioning supply by 0.4% and in the mining and quarrying industry by 0.1%.

The Total Producer Price Index in December 2018 increased by 2.7% compared to the same month of 2017. The prices rose in the electricity, gas, steam and air conditioning supply by 6.8% and in manufacturing by 2.0%, while prices decreased in the mining and quarrying industry by 6.3%.

## 2. Producer Price Indices on Domestic Market<sup>1</sup>

**Producer Price Index on Domestic Market** in December 2018 decreased with 0.4% compared to the previous month. The domestic prices went down in the mining and quarrying industry by 1.4% and in manufacturing by 0.7% while in the electricity, gas, steam and air conditioning supply the prices increased by 0.1%.

**Producer Price Index on Domestic Market** in December 2018 increased by 2.9% compared to the same month of 2017. The prices rose in the electricity, gas, steam and air conditioning supply by 5.4% and in manufacturing by 2.2%, while in the mining and quarrying industry the prices fell by 4.8%.