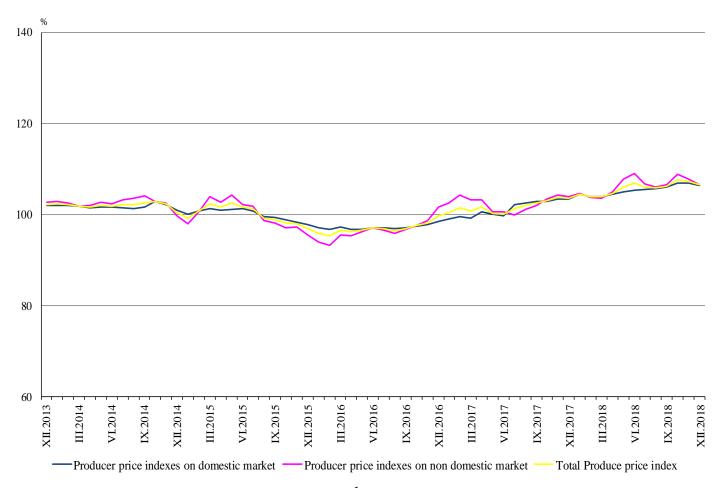

<sup>&</sup>lt;sup>3</sup> In the text are not quoted the activities that are confidential according to the Law on Statistics and in this way they are statistical secrecy.

Figure 1. Total Producer Price Indices in Industry (2015 = 100)

## 1. Total Producer Price Indices in Industry<sup>2</sup>

The Total Producer Price Index in Industry in December 2018 went down with 0.7% compared to the previous month. Lower prices were registered in manufacturing by 1.1%, while the prices went up in the electricity, gas, steam and air conditioning supply by 0.4% and in the mining and quarrying industry by 0.1%.

The Total Producer Price Index in December 2018 increased by 2.7% compared to the same month of 2017. The prices rose in the electricity, gas, steam and air conditioning supply by 6.8% and in manufacturing by 2.0%, while prices decreased in the mining and quarrying industry by 6.3%.

## 2. Producer Price Indices on Domestic Market<sup>1</sup>

**Producer Price Index on Domestic Market** in December 2018 decreased with 0.4% compared to the previous month. The domestic prices went down in the mining and quarrying industry by 1.4% and in manufacturing by 0.7% while in the electricity, gas, steam and air conditioning supply the prices increased by 0.1%.

**Producer Price Index on Domestic Market** in December 2018 increased by 2.9% compared to the same month of 2017. The prices rose in the electricity, gas, steam and air conditioning supply by 5.4% and in manufacturing by 2.2%, while in the mining and quarrying industry the prices fell by 4.8%.

## 3. Producer Price Indices on Non-domestic Market<sup>1</sup>

**Producer Price Index on Non-domestic Market** in December 2018 decreased by 1.2% compared to the previous month.

In the manufacturing<sup>2</sup> the non-domestic prices fell by 1.5%. More significant price decrease was reported in manufacture of chemicals and chemical products by 1.0% and in the manufacture of paper and paper products by 0.6%. Prices went up in the manufacture of food products by 1.1% and in the manufacture of rubber and plastic products by 0.9%.

**Producer Price Index on Non-domestic Market** in December 2018 increased by 2.4% compared to the same month of 2017.

In the manufacturing, the prices went up by 1.9%. The non-domestic prices rose in the manufacture of wood and of products of wood and cork, except furniture, manufacture of articles of straw and plaiting materials by 4.9%, and in the manufacture of leather and related products by 4.6%. The prices fell in the manufacture of tobacco products by 0.2%.