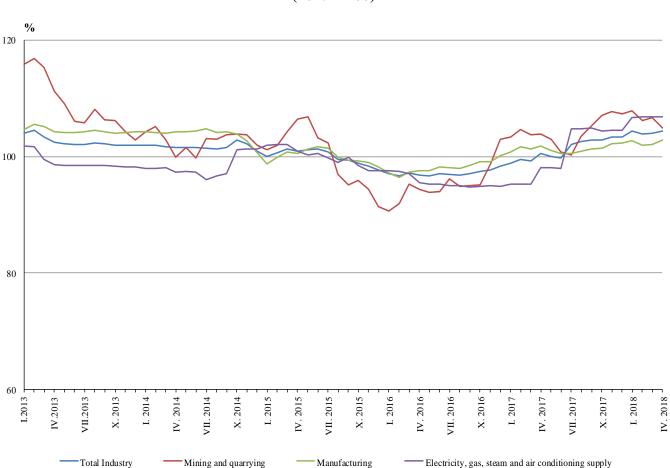

## 1. Total Producer Price Indices in Industry<sup>2</sup>

The Total Producer Price Index in Industry in April 2018 rose with 0.7% compared to the previous month. Higher prices were registered in manufacturing by 1.1%, while prises decreased in the mining and quarrying industry by 1.3% and in the electricity, gas, steam and air conditioning supply by 0.2%.

The Total Producer Price Index in April 2018 increased by 2.9% compared to the same month of 2017. The prices rose in the electricity, gas, steam and air conditioning supply by 8.8%, in manufacturing by 1.3%, and in the mining and quarrying industry by 0.5%.

Figure 1. Total Producer Price Indices in Industry (2015 = 100)