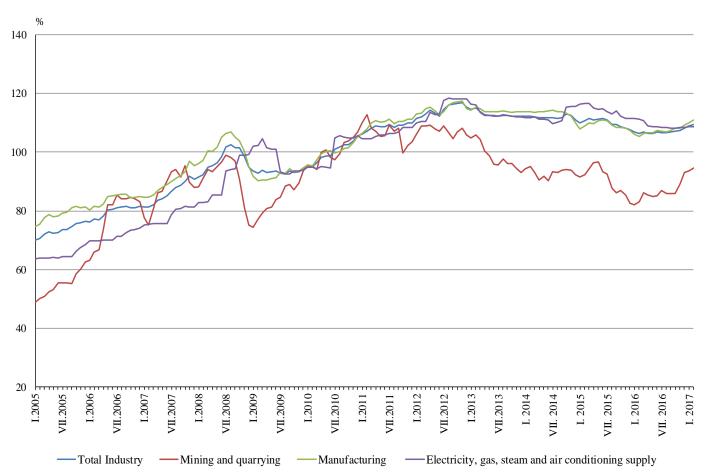

## 1. Total Producer Price Indices in Industry<sup>2</sup>

**Total Producer Price Index in Industry** in February 2017 increased by 1.0% compared to the previous month. Higher prices were registered in the mining and quarrying industry by 2.0%, in the manufacturing by 1.2% and in the electricity, gas, steam and air conditioning supply by 0.3%.

**Total Producer Price Index** in February 2017 increased by 5.9% compared to the same month of 2016. The prices rose in the mining and quarrying industry by 20.2% and in the manufacturing by 8.2%, while in the electricity, gas, steam and air conditioning supply the pieces fell by 2.2%.