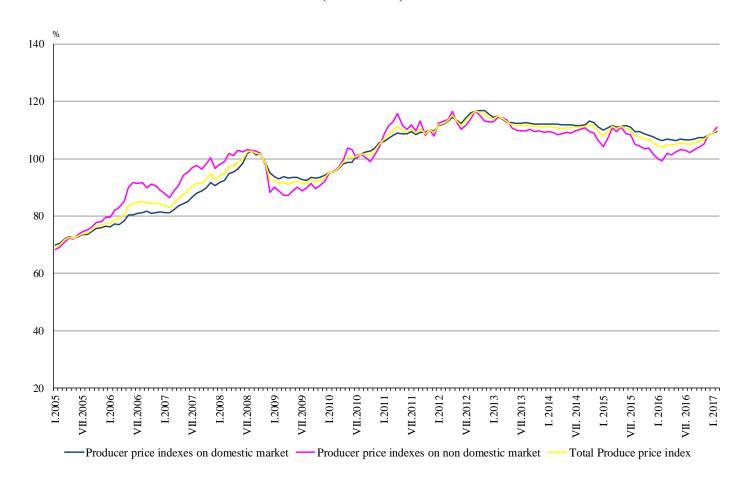

**Total Producer Price Index** in February 2017 increased by 5.9% compared to the same month of 2016. The prices rose in the mining and quarrying industry by 20.2% and in the manufacturing by 8.2%, while in the electricity, gas, steam and air conditioning supply the pieces fell by 2.2%.

## 2. Producer Price Indices on Domestic Market<sup>1</sup>

**Producer Price Index on Domestic Market** in February 2017 increased by 0.6% compared to the previous month. The domestic prices rose in the mining and quarrying industry by 1.2%, in the manufacturing by 0.9%, and in the electricity, gas, steam and air conditioning supply by 0.1%.

**Producer Price Index on Domestic Market** in February 2017 increased by 2.9% compared to the same month of 2016. The domestic prices rose in the mining and quarrying industry by 13.9% and in the manufacturing by 5.4%, while the prices fell in the electricity, gas, steam and air conditioning supply by 2.2%.

Figure 2. Producer Price Indices on Domestic Market in Industry (2010 = 100)