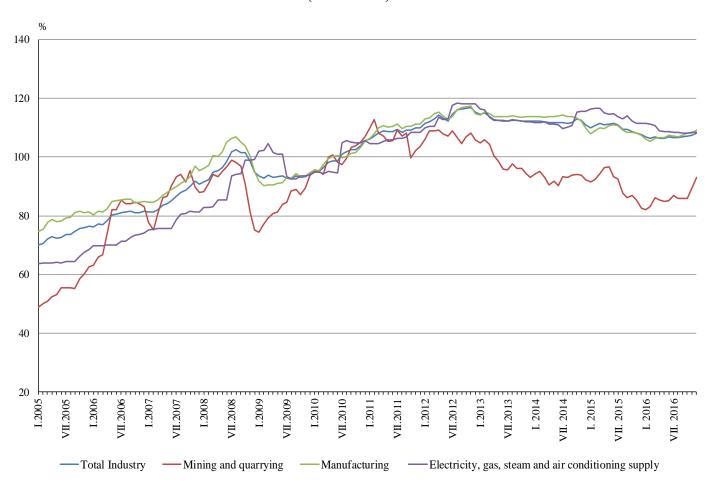

Figure 2. Producer Price Indices on Domestic Market in Industry (2010 = 100)

## 2. Producer Price Indices on Domestic Market<sup>1</sup>

**Producer Price Index on Domestic Market** in December 2016 increased by 0.7% compared to the previous month. The domestic prices rose in the mining and quarrying industry by 4.3% and in the manufacturing by 1.0%, while in the electricity, gas, steam and air conditioning supply the prices went down by 0.1%.

**Producer Price Index on Domestic Market** in December 2016 increased by 0.6% compared to the same month of 2015. The domestic prices rose in the mining and quarrying industry by 12.7% and in the manufacturing by 1.9%, while the prices fell in the electricity, gas, steam and air conditioning supply by 2.7%.