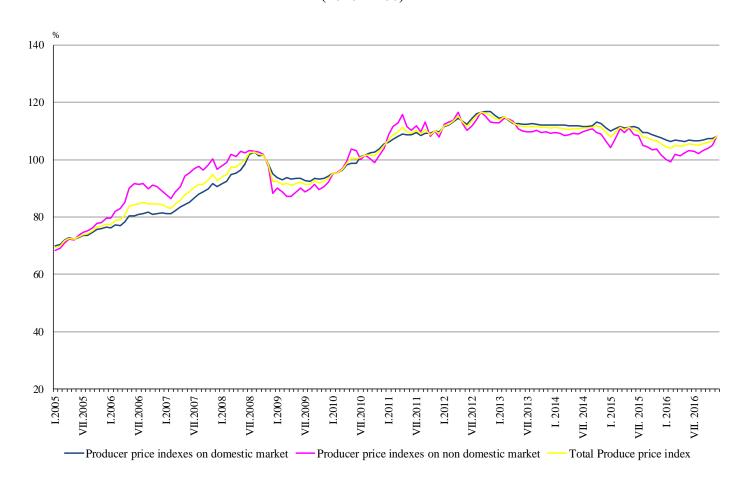

<sup>&</sup>lt;sup>3</sup> In the text are not quoted the activities that are confidential according to the Law on Statistics and in this way they are statistical secrecy.

Figure 1. Total Producer Price Indices in Industry (2010 = 100)

## 1. Total Producer Price Indices in Industry<sup>2</sup>

**Total Producer Price Index in Industry** in December 2016 increased by 1.5% compared to the previous month. Higher prices were registered in the manufacturing by 2.1%, in the mining and quarrying industry by 0.6% and in the electricity, gas, steam and air conditioning supply by 0.1%.

**Total Producer Price Index** in December 2016 increased by 2.6% compared to the same month of 2015. The prices rose in the mining and quarrying industry by 8.5% and in the manufacturing by 4.3%, while in the electricity, gas, steam and air conditioning supply the prices fell by 2.8%.