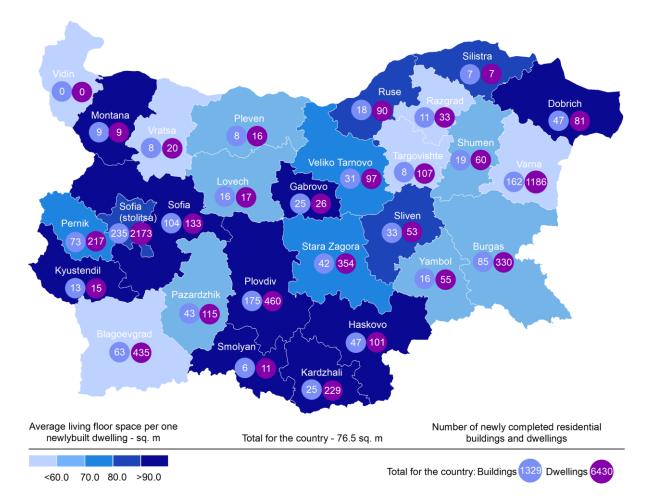

The highest is the number of residential buildings built in district Sofia (stolitsa) - 235 residential buildings with 2 173 dwellings, followed by Plovdiv - 175 residential buildings with 460 dwellings, and Varna - 162 buildings with 1 186 dwellings in them (Figure 2).

## Figure 2. Newly built residential buildings and dwellings completed in the fourth quarter of 2021 by districts

The highest is the number of newly built dwellings with two rooms (41.9%), followed by the number of those with three rooms (32.8%) and the lowest is the number of dwellings with six and more rooms - 3.9% (Figure 3).

The **average useful floor space** of a newly built dwelling decreased from 96.6 sq. m in the fourth quarter of 2020 to 96.2 sq. m in the same quarter of 2021.

The biggest average useful floor space of a newly built dwelling was recorded in districts Montana -208.9 sq. m and Gabrovo - 192.2 sq. m, and the smallest one in Vratsa - 52.3 sq. m and Blagoevgrad - 67.9 sq. meters.