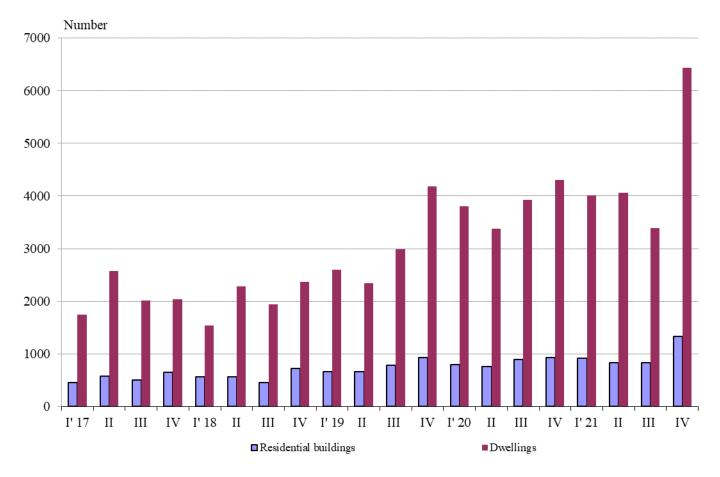

#### NEWLY BUILT RESIDENTIAL BUILDINGS AND DWELLINGS COMPLETED IN THE FOURTH QUARTER OF 2021 (PRELIMINARY DATA)

According to preliminary data of the National Statistical Institute in the fourth quarter of 2021, the number of newly built residential buildings was 1 329 and the newly built dwellings in them were 6 430 (Annex, Table 1). Compared to the fourth quarter of 2020 the buildings were by 401 more (or by 43.2%), and the newly built dwellings in them increased by 2 121 or by 49.2% (Figure 1).

#### Figure 1. Newly built residential buildings and dwellings completed by quarters

In the fourth quarter of 2021, 76.3% of the newly built residential buildings were with steel-concrete construction, 20.5% with solid structure, 2.4% with 'other' and 0.8% with a panel. The highest is the relative share of houses (73.9%), followed by blocks of flats (18.7%). As compared to the fourth quarter of 2020 the number of newly built houses, blocks of flats, country houses and mixed buildings rose (Annex, Table 2).