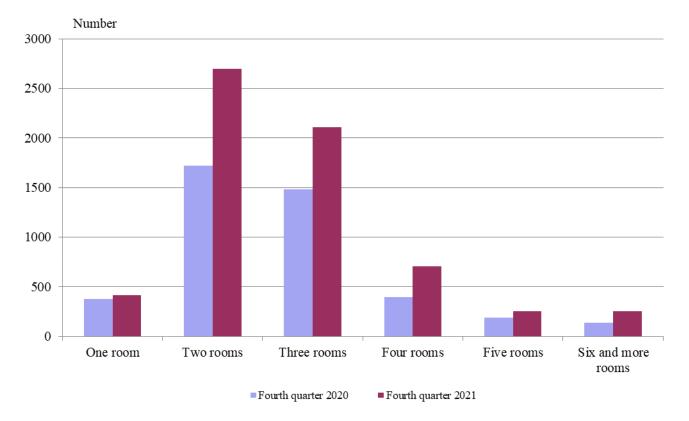

## Figure 2. Newly built residential buildings and dwellings completed in the fourth quarter of 2021 by districts

The highest is the number of newly built dwellings with two rooms (41.9%), followed by the number of those with three rooms (32.8%) and the lowest is the number of dwellings with six and more rooms - 3.9% (Figure 3).

Figure 3. Newly built dwellings completed by number of rooms

In the fourth quarter of 2021 **the total useful space** of newly built dwellings was 618.4 thousand sq. m or by 48.5% more, compared to the same quarter of 2020, and **the living floor space** increased (by 53.7%) to 492.1 thousand sq. m (Figure 4).