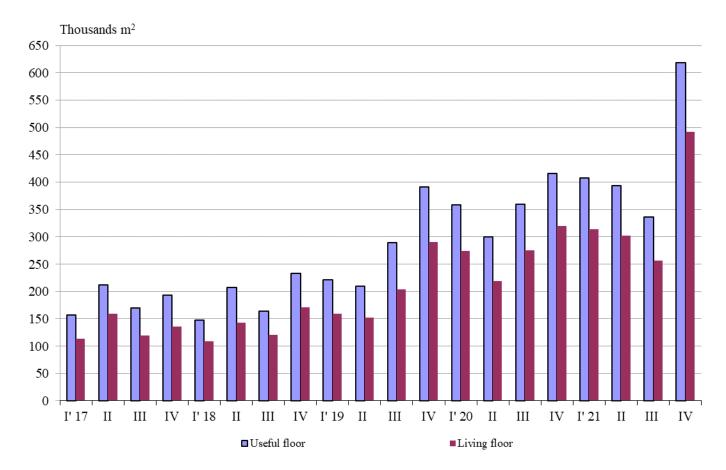

Figure 3. Newly built dwellings completed by number of rooms

In the fourth quarter of 2021 **the total useful space** of newly built dwellings was 618.4 thousand sq. m or by 48.5% more, compared to the same quarter of 2020, and **the living floor space** increased (by 53.7%) to 492.1 thousand sq. m (Figure 4).

The **average useful floor space** of a newly built dwelling decreased from 96.6 sq. m in the fourth quarter of 2020 to 96.2 sq. m in the same quarter of 2021.

The biggest average useful floor space of a newly built dwelling was recorded in districts Montana -208.9 sq. m and Gabrovo - 192.2 sq. m, and the smallest one in Vratsa - 52.3 sq. m and Blagoevgrad - 67.9 sq. meters.

# Figure 4. Total useful floor space and living floor space of newly built dwellings completed by quarters