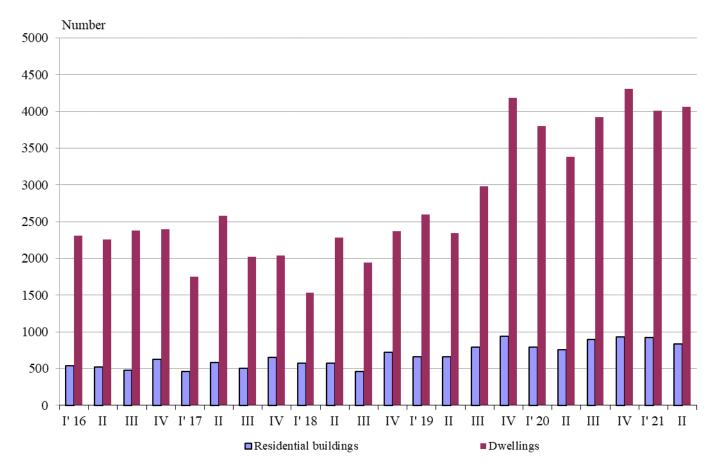

#### NEWLY BUILT RESIDENTIAL BUILDINGS AND DWELLINGS COMPLETED IN THE SECOND QUARTER OF 2021 (PRELIMINARY DATA)

According to preliminary data of the National Statistical Institute in the second quarter of 2021 the number of newly built residential buildings was 838 and the newly built dwellings in them were 4 058 (Annex, Table 1). Compared to the second quarter of 2020 the buildings were by 81 more (or by 10.7%), and the newly built dwellings in them increased by 678 or by 20.1% (Figure 1).

#### Figure 1. Newly built residential buildings and dwellings completed by quarters

In the second quarter of 2021, 73.9% of the newly built residential buildings were with steel-concrete construction, 21.6% with solid structure, 3.9% with 'other' and 0.6% with panel. Highest is the relative share of houses (73.6%), followed by blocks of flats (16.6%). As compared to the second quarter of 2020 the number of newly built houses, mixed buildings and country houses rose, while the number of blocks of flats dropped (Annex, Table 2).