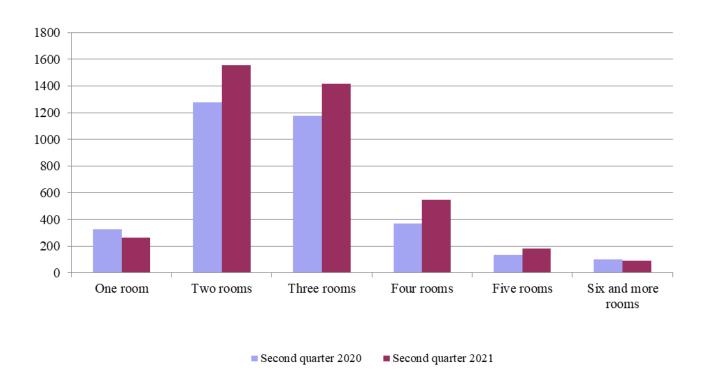

Census 🔋

Highest is the number of newly built dwellings with two rooms (38.3%), followed by the number of those with three rooms (35.0%) and lowest is the number of dwellings with six and more rooms - 2.2% (Figure 3).