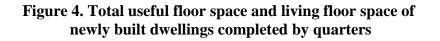

In the second quarter of 2021 **the total useful space** of newly built dwellings was 393.2 thousand sq. m or by 31.3% more, compared to the same quarter of 2020, and **the living floor space** increased (by 37.9%) to 302.4 thousand sq. m (Figure 4).

The **average useful floor space** of a newly built dwelling increased from 88.6 sq. m in the second quarter of 2020 to 96.9 sq. m in the same quarter of 2021.

The biggest average useful floor space of a newly built dwelling was recorded in districts Silistra – 205.6 sq. m and Kyustendil - 197.4 sq. m, and the smallest one in Montana - 50.8 sq. m and Vratsa - 74.9 sq. meters.