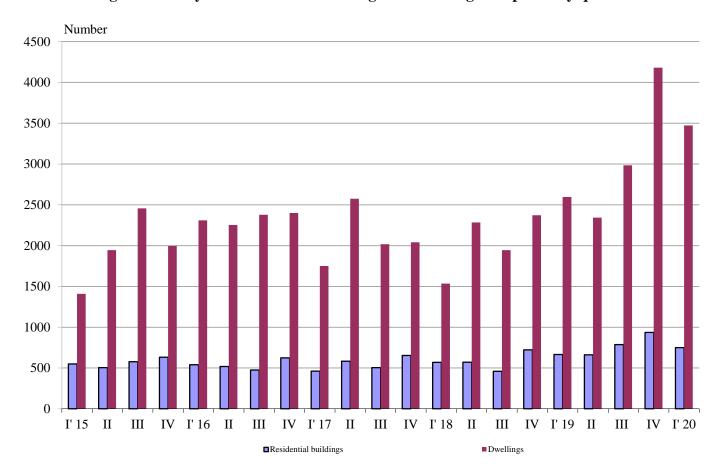

## NEWLY BUILT RESIDENTIAL BUILDINGS AND DWELLINGS COMPLETED IN THE FIRST QUARTER OF 2020 (PRELIMINARY DATA)

According to preliminary data of the National Statistical Institute in the first quarter of 2020 the number of newly built residential buildings was 751 and the newly built dwellings in them were 3 473 (Annex, Table 1). Compared to the first quarter of 2019 the buildings were by 86 more (or by 12.9%), and the newly built dwellings in them increased by 876 or by 33.7% (Figure 1).

Figure 1. Newly built residential buildings and dwellings completed by quarters

In the first quarter of 2020, 79.4% of the newly built residential buildings were with steel-concrete construction, 17.7% with solid structure, 2.5% with 'other' and 0.4% with panel. Highest is the relative share of houses (72.2%), followed by blocks of flats (19.1%). As compared to the first quarter of 2019 the number of newly built houses, blocks of flats and the country houses rose (Annex, Table 2).