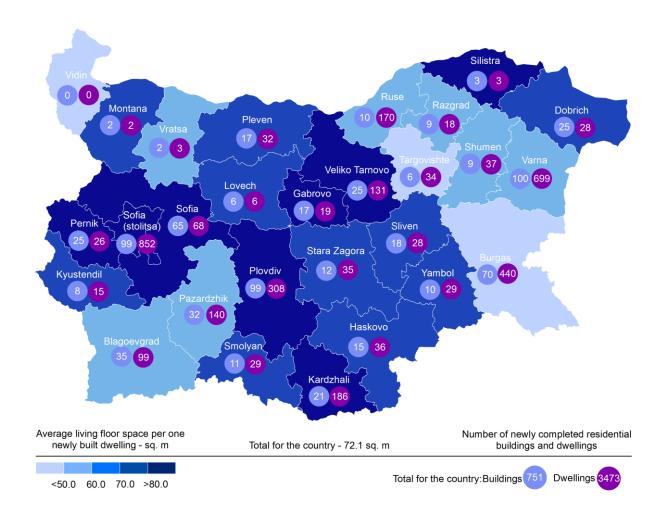

Highest is the number of residential buildings built in district Varna - 100 residential buildings with 699 dwellings, followed by Sofia (stolitsa) - 99 residential buildings with 852 dwellings and Plovdiv - 99 buildings with 308 dwellings in them (Figure 2).

Figure 2. Newly built residential buildings and dwellings completed in first quarter of 2020 by districts

Highest is the number of newly built dwellings with two rooms (41.0%), followed by the number of those with three rooms (34.2%) and lowest is the number of dwellings with six and more rooms - 3.3% (Figure 3).

The **average useful floor space** of a newly built dwelling increased from 85.3 sq. m in the first quarter of 2019 to 93.9 sq. m in the same quarter of 2020.

The biggest average useful floor space of a newly built dwelling was recorded in districts Gabrovo - 234.7 sq. m and Silistra - 199.0 sq. m, and the smallest one in Vratsa - 70.0 sq. m and Blagoevgrad - 66.7 sq. meters.