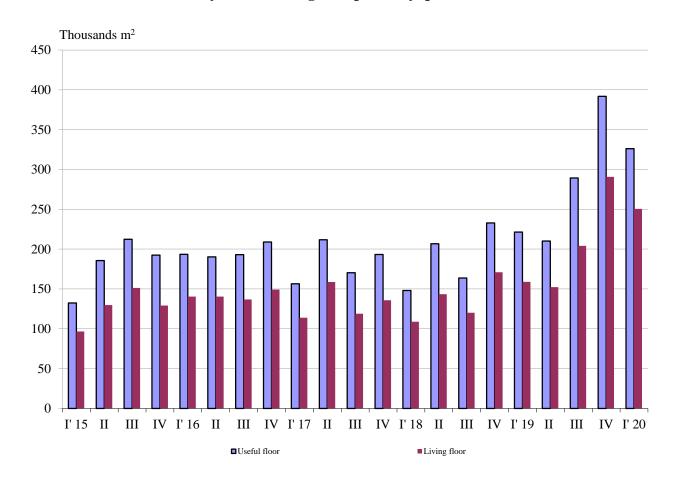

Figure 3. Newly built dwellings completed by number of rooms

In the first quarter of 2020 **the total useful space** of newly built dwellings was 326.1 thousand sq. m or by 47.3% more, compared to the same quarter of 2019, and **the living floor space** increased (by 57.7%) to 250.5 thousand sq. m (Figure 4).

Figure 4. Total useful floor space and living floor space of newly built dwellings completed by quarters