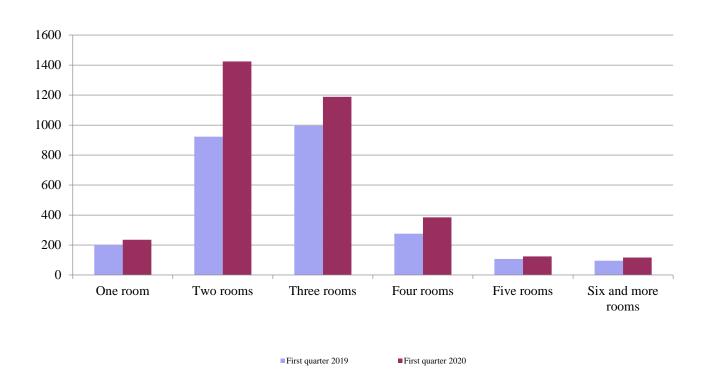

Figure 2. Newly built residential buildings and dwellings completed in first quarter of 2020 by districts

Highest is the number of newly built dwellings with two rooms (41.0%), followed by the number of those with three rooms (34.2%) and lowest is the number of dwellings with six and more rooms - 3.3% (Figure 3).

Figure 3. Newly built dwellings completed by number of rooms

In the first quarter of 2020 **the total useful space** of newly built dwellings was 326.1 thousand sq. m or by 47.3% more, compared to the same quarter of 2019, and **the living floor space** increased (by 57.7%) to 250.5 thousand sq. m (Figure 4).