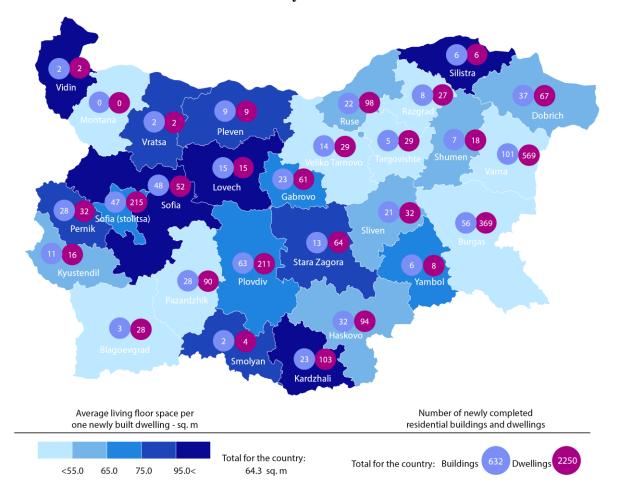

Highest is the number of residential buildings built in district Varna - 101 residential buildings with 569 dwellings, followed by Plovdiv - 63 residential buildings with 211 dwellings, and Burgas - 56 buildings with 369 dwellings in them (Figure 2).

Figure 2. Newly built residential buildings and dwellings completed in second quarter of 2019 by districts

Highest is the number of newly built dwellings with two rooms (35.8%), followed by the number of those with three rooms (34.0%) and lowest is the number of dwellings with six and more rooms - 3.1% (Figure 3).

The **average useful floor space** of a newly built dwelling decreased from 90.6 sq. m in the second quarter of 2018 to 89.6 sq. m in the same quarter of 2019.

The biggest average useful floor space of a newly built dwelling was recorded in districts Vidin - 225.5 sq. m and Silistra - 192.8 sq. m, and the smallest one in Blagoevgrad - 56.2 sq. m and Veliko Tarnovo - 64.3 sq. meters.