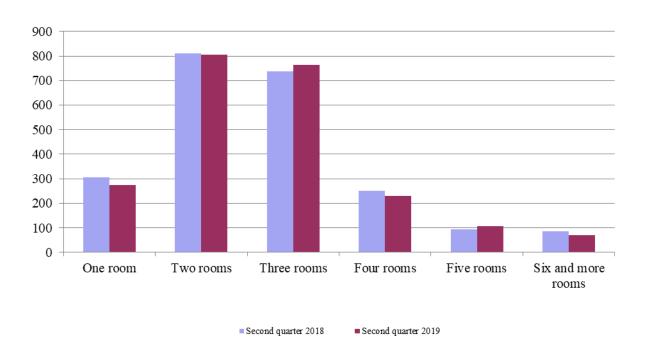

Figure 2. Newly built residential buildings and dwellings completed in second quarter of 2019 by districts

Highest is the number of newly built dwellings with two rooms (35.8%), followed by the number of those with three rooms (34.0%) and lowest is the number of dwellings with six and more rooms - 3.1% (Figure 3).