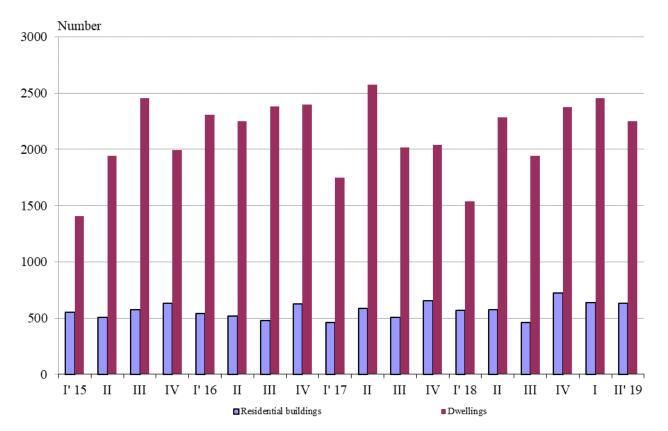

# NEWLY BUILT RESIDENTIAL BUILDINGS AND DWELLINGS COMPLETED IN THE SECOND QUARTER OF 2019 (PRELIMINARY DATA)

According to preliminary data of the National Statistical Institute in the second quarter of 2019 the number of newly built residential buildings was 632 and the newly built dwellings in them were 2 250 (Annex, Table 1). Compared to the second quarter of 2018 the buildings were by 60 more (or by 10.5%), and the newly built dwellings in them decreased by 34 or by 1.5% (Figure 1).

#### Figure 1. Newly built residential buildings and dwellings completed by quarters

In the second quarter of 2019, 77.4% of the newly built residential buildings were with steelconcrete construction, 19.3% with solid structure, 2.5% with 'other' and 0.8% with panel. Highest is the relative share of houses (75.9%), followed by blocks of flats (14.9%). As compared to the second quarter of 2018 the number of newly built houses, blocks of flats and mixed buildings rose, while the number of newly built country houses dropped (Annex, Table 2).