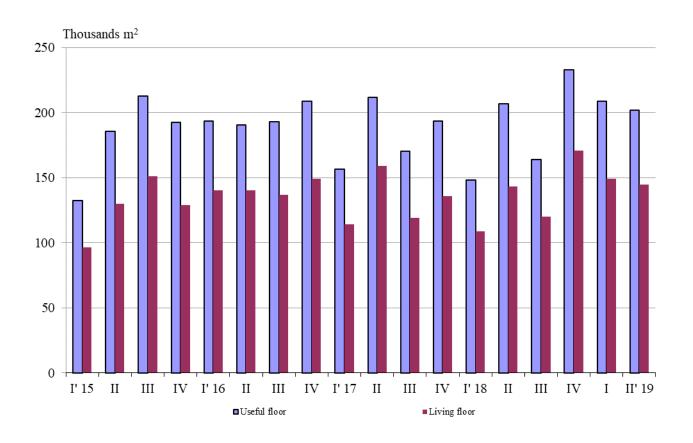

## Figure 3. Newly built dwellings completed by number of rooms

In the second quarter of 2019 **the total useful space** of newly built dwellings was 201.7 thousand sq. m or by 2.5% less, compared to the same quarter of 2018, and **the living floor space** increased (by 14.3%) to 144.8 thousand sq. m (Figure 4).

The **average useful floor space** of a newly built dwelling decreased from 90.6 sq. m in the second quarter of 2018 to 89.6 sq. m in the same quarter of 2019.

The biggest average useful floor space of a newly built dwelling was recorded in districts Vidin - 225.5 sq. m and Silistra - 192.8 sq. m, and the smallest one in Blagoevgrad - 56.2 sq. m and Veliko Tarnovo - 64.3 sq. meters.