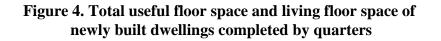

## Figure 3. Newly built dwellings completed by number of rooms

In the second quarter of 2019 **the total useful space** of newly built dwellings was 201.7 thousand sq. m or by 2.5% less, compared to the same quarter of 2018, and **the living floor space** increased (by 14.3%) to 144.8 thousand sq. m (Figure 4).