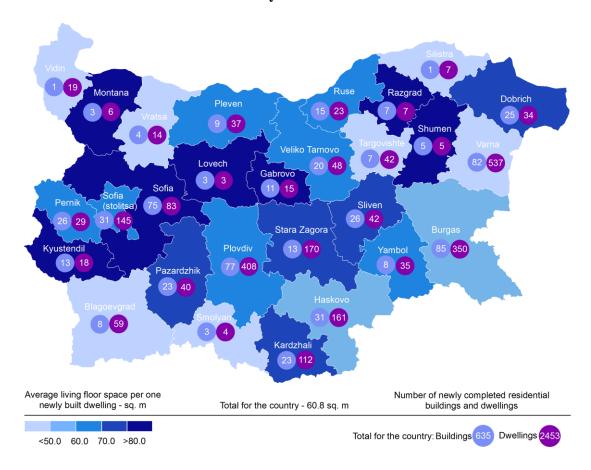

Highest is the number of residential buildings built in district Burgas - 85 residential buildings with 350 dwellings, followed by Varna - 82 residential buildings with 537 dwellings and Plovdiv - 77 buildings with 408 dwellings in them (Figure 2).

The **average useful floor space** of a newly built dwelling decreased from 96.4 sq. m in the first quarter of 2018 to 85.0 sq. m in the same quarter of 2019.

The biggest average useful floor space of a newly built dwelling was recorded in districts Shumen - 184.8 sq. m and Gabrovo - 174.0 sq. m, and the smallest one in Silistra - 20.7 sq. m and Blagoevgrad - 37.3 sq. meters.