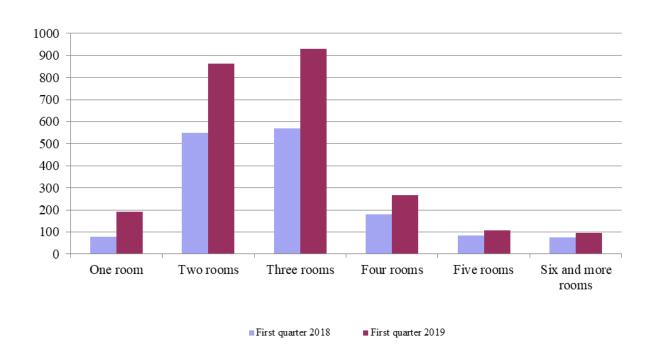

Figure 2. Newly built residential buildings and dwellings completed in first quarter of 2019 by districts

Highest is the number of newly built dwellings with three rooms (38.0%), followed by the number of those with two rooms (35.1%) and lowest is the number of dwellings with six and more rooms - 3.9% (Figure 3).