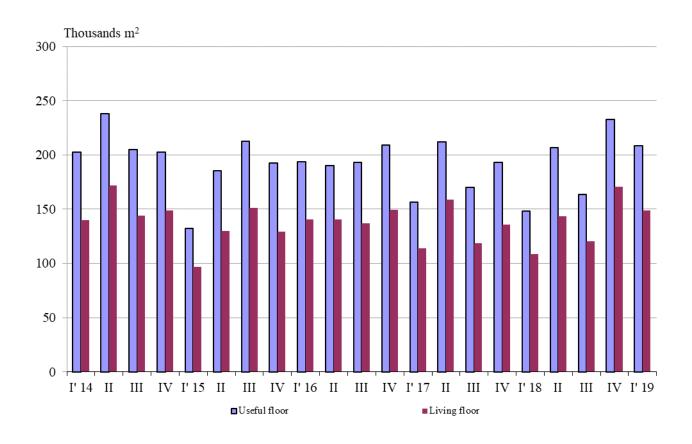

Figure 3. Newly built dwellings completed by number of rooms

In the first quarter of 2019 **the total useful space** of newly built dwellings was 208.6 thousand sq. m or by 40.9% more, compared to the same quarter of 2018, and **the living floor space** increased (by 36.9%) to 149.0 thousand sq. m (Figure 4).

The **average useful floor space** of a newly built dwelling decreased from 96.4 sq. m in the first quarter of 2018 to 85.0 sq. m in the same quarter of 2019.

The biggest average useful floor space of a newly built dwelling was recorded in districts Shumen - 184.8 sq. m and Gabrovo - 174.0 sq. m, and the smallest one in Silistra - 20.7 sq. m and Blagoevgrad - 37.3 sq. meters.