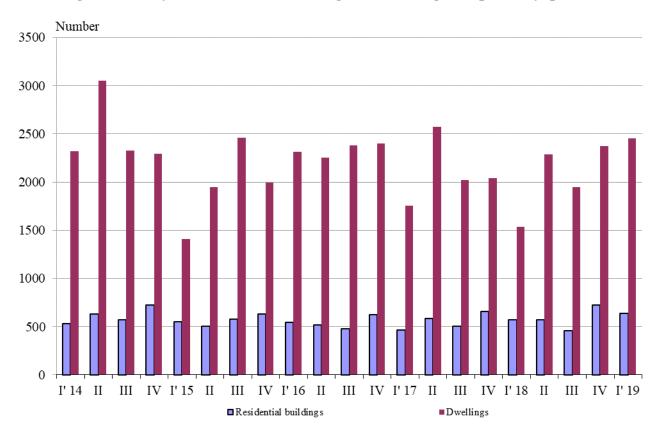

## NEWLY BUILT RESIDENTIAL BUILDINGS AND DWELLINGS COMPLETED IN THE FIRST QUARTER OF 2019 (PRELIMINARY DATA)

According to preliminary data of the National Statistical Institute in the first quarter of 2019 the number of newly built residential buildings was 635 and the newly built dwellings in them were 2 453 (Annex, Table 1). Compared to the first quarter of 2018 the buildings were by 65 more (or by 11.4%), and the newly built dwellings in them increased by 918 or by 59.8% (Figure 1).

Figure 1. Newly built residential buildings and dwellings completed by quarters

In the first quarter of 2019, 77.2% of the newly built residential buildings were with steel-concrete construction, 19.7% with solid structure, 1.9% with 'other' and 1.2% with panel. Highest is the relative share of houses (73.9%), followed by blocks of flats (16.5%). As compared to the first quarter of 2018 the number of newly built houses, blocks of flats and mixed buildings rose, while the number of newly built country houses dropped (Annex, Table 2).