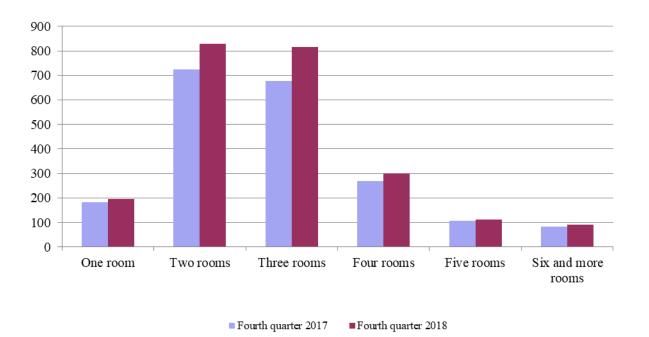

# Figure 2. Newly built residential buildings and dwellings completed in fourth quarter of 2018 by districts

Highest is the number of newly built dwellings with two rooms (35.4%), followed by the number of those with three rooms (34.8%) and lowest is the number of dwellings with six and more rooms - 3.8% (Figure 3).

#### Figure 3. Newly built dwellings completed by number of rooms

In the fourth quarter of 2018 **the total useful space** of newly built dwellings was 231.2 thousand sq. m or 19.6% more compared to the same quarter of 2017, and **the living floor space** increased by 25.9% and reached 150.6 thousand sq. m (Figure 4).