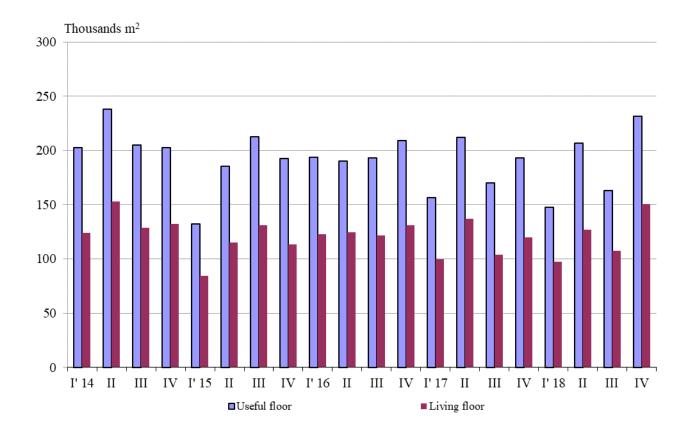

#### Figure 3. Newly built dwellings completed by number of rooms

In the fourth quarter of 2018 **the total useful space** of newly built dwellings was 231.2 thousand sq. m or 19.6% more compared to the same quarter of 2017, and **the living floor space** increased by 25.9% and reached 150.6 thousand sq. m (Figure 4).

The **average useful floor space** of a newly built dwelling increased from 94.7 sq. m in the fourth quarter of 2017 to 98.6 sq. m in the same quarter of 2018.

The biggest average useful floor space of a newly built dwelling was recorded in districts Razgrad - 166.3 sq. m and Yambol - 151.9 sq. m, and the smallest one in Pleven - 73.3 sq. m and Shumen - 76.1 sq. meters.

# Figure 4. Total useful floor space and living floor space of newly built dwellings completed by quarters