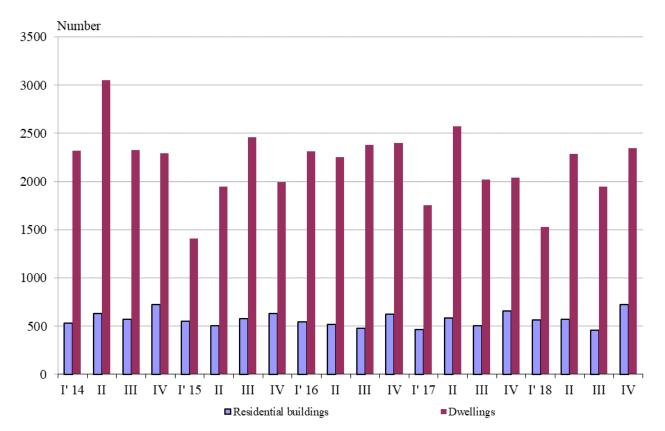

#### NEWLY BUILT RESIDENTIAL BUILDINGS AND DWELLINGS COMPLETED IN THE FOURTH QUARTER OF 2018 (PRELIMINARY DATA)

According to preliminary data of the National Statistical Institute in the fourth quarter of 2018 the number of newly built residential buildings was 721 and the newly built dwellings in them were 2 345 (Annex, Table 1). Compared to the fourth quarter of 2017 the buildings were by 67 more (or by 10.2%), and the newly built dwellings in them increased by 304 or by 14.9% (Figure 1).

Figure 1. Newly built residential buildings and dwellings completed by quarters

In the fourth quarter of 2018, 74.8% of the newly built residential buildings were with steelconcrete construction, 23.1% with solid structure, 1.4% with 'other' and 0.7% with panel. Highest is the relative share of houses (79.5%) followed by blocks of flats (12.3%). Compared to the fourth quarter of 2017, the number of newly built houses rose, the number of blocks of flats had no change, while the newly built mixed buildings dropped (Annex, Table 2).