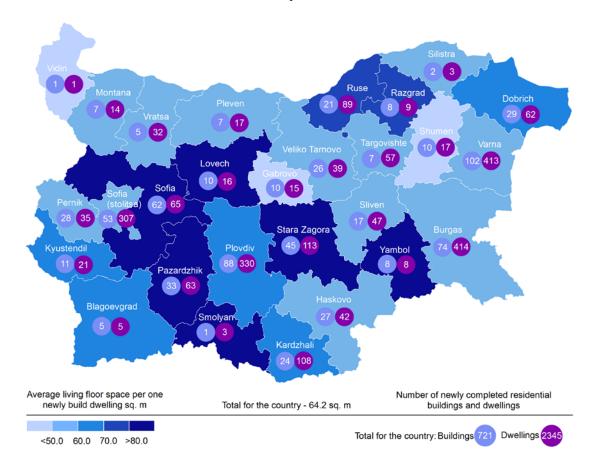

Highest is the number of residential buildings built in district Varna - 102 buildings with 413 dwellings in them, followed by Plovdiv - 88 residential buildings with 330 dwellings and Burgas - 74 residential buildings with 414 dwellings (Figure 2).

# Figure 2. Newly built residential buildings and dwellings completed in fourth quarter of 2018 by districts

Highest is the number of newly built dwellings with two rooms (35.4%), followed by the number of those with three rooms (34.8%) and lowest is the number of dwellings with six and more rooms - 3.8% (Figure 3).

The **average useful floor space** of a newly built dwelling increased from 94.7 sq. m in the fourth quarter of 2017 to 98.6 sq. m in the same quarter of 2018.

The biggest average useful floor space of a newly built dwelling was recorded in districts Razgrad - 166.3 sq. m and Yambol - 151.9 sq. m, and the smallest one in Pleven - 73.3 sq. m and Shumen - 76.1 sq. meters.