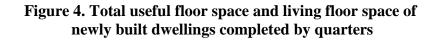

#### Figure 1. Newly built residential buildings and dwellings completed by quarters

In the second quarter of 2018, 74.2% of the newly built residential buildings were with steelconcrete construction, 21.8% with solid structure, 3.5% with 'other' and 0.5% with panel. Highest is the relative share of houses (73.5%) followed by blocks of flats (15.5%). As compared to the second quarter of 2017 the number of newly built houses and mixed buildings rose, while the number of newly built blocks of flats and country houses dropped (Annex, Table 2).

# NEWLY BUILT RESIDENTIAL BUILDINGS AND DWELLINGS COMPLETED IN THE SECOND QUARTER OF 2018 (PRELIMINARY DATA)

According to preliminary data of the National Statistical Institute in the second quarter of 2018 the number of newly built residential buildings was 573 and the newly built dwellings in them were 2 285 (Annex, Table 1). Compared to the second quarter of 2017 the buildings were by 11 less (or by 1.9%), and the newly built dwellings in them decreased by 290 or by 11.3% (Figure 1).