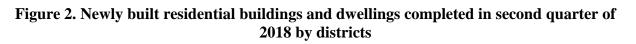

Highest is the number of residential buildings built in district Plovdiv - 91 buildings with 274 dwellings in them, followed by Varna - 88 residential buildings with 502 dwellings and Burgas - 69 residential buildings with 381 dwellings (Figure 2).