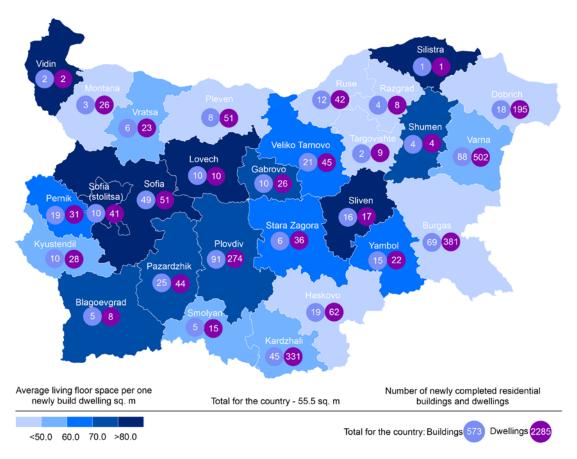

Highest is the number of newly built dwellings with two rooms (35.5%), followed by the number of those with three rooms (32.3%) and lowest is the number of dwellings with six and more rooms - 3.7% (Figure 3).