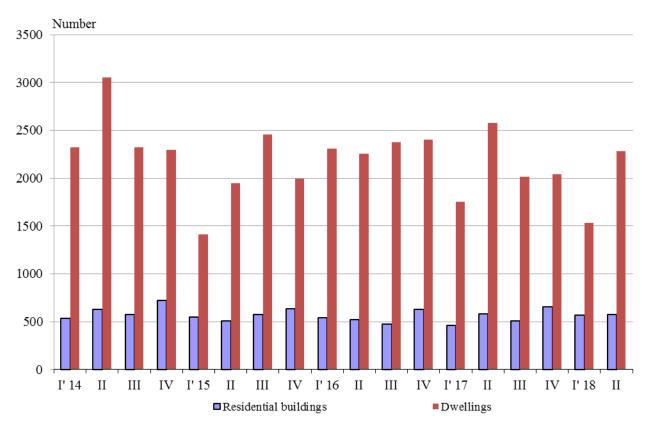

# NEWLY BUILT RESIDENTIAL BUILDINGS AND DWELLINGS COMPLETED IN THE SECOND QUARTER OF 2018 (PRELIMINARY DATA)

According to preliminary data of the National Statistical Institute in the second quarter of 2018 the number of newly built residential buildings was 573 and the newly built dwellings in them were 2 285 (Annex, Table 1). Compared to the second quarter of 2017 the buildings were by 11 less (or by 1.9%), and the newly built dwellings in them decreased by 290 or by 11.3% (Figure 1).

#### Figure 1. Newly built residential buildings and dwellings completed by quarters

In the second quarter of 2018, 74.2% of the newly built residential buildings were with steelconcrete construction, 21.8% with solid structure, 3.5% with 'other' and 0.5% with panel. Highest is the relative share of houses (73.5%) followed by blocks of flats (15.5%). As compared to the second quarter of 2017 the number of newly built houses and mixed buildings rose, while the number of newly built blocks of flats and country houses dropped (Annex, Table 2).