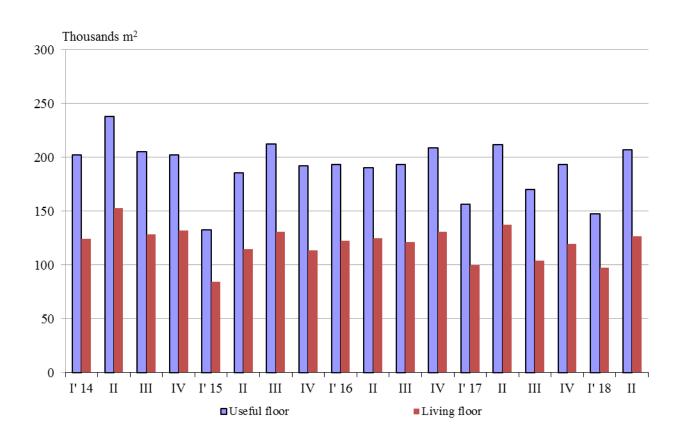

Second quarter 2017 Second quarter 2018

In the second quarter of 2018 **the total useful space** of newly built dwellings was 206.9 thousand sq. m or 2.3% less compared to the same quarter of 2017, **the living floor space** decreased (by 7.6%) to 126.8 thousand sq. m (Figure 4).

The **average useful floor space** of a newly built dwelling increased from 82.2 sq. m in the second quarter of 2017 to 90.5 sq. m in the same quarter of 2018.

The biggest average useful floor space of a newly built dwelling was recorded in districts Vidin - 188.0 sq. m and Lovech - 171.8 sq. m, and the smallest one in Dobrich - 59.1 sq. m and Pleven - 61.7 sq. meters.