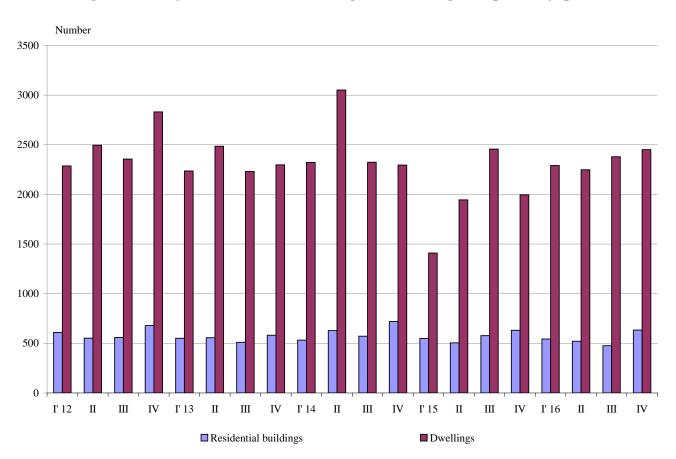

## NEWLY BUILT RESIDENTIAL BUILDINGS AND DWELLINGS COMPLETED IN THE FOURTH QUARTER OF 2016 (PRELIMINARY DATA)

According to preliminary data of the National Statistical Institute in the fourth quarter of 2016 the number of newly built residential buildings was 634 and the newly built dwellings in them were 2 451 (Annex, Table 1). Compared to the fourth quarter of 2015 the buildings were 2 more (or 0.3%), and the newly built dwellings in them increased by 455 or by 22.8% (Figure 1).

Figure 1. Newly built residential buildings and dwellings completed by quarters

In the fourth quarter of 2016 73.2% of the newly built residential buildings were with steel-concrete construction, 22.9% with solid structure, 2.3% with 'other' and 1.6% with panel. Highest is the relative share of houses (74.5%) followed by blocks of flats (15.3%). As compared to the fourth quarter of 2015 a decrease of the number of country houses and buildings of institutional households only is observed (Annex, Table 2).