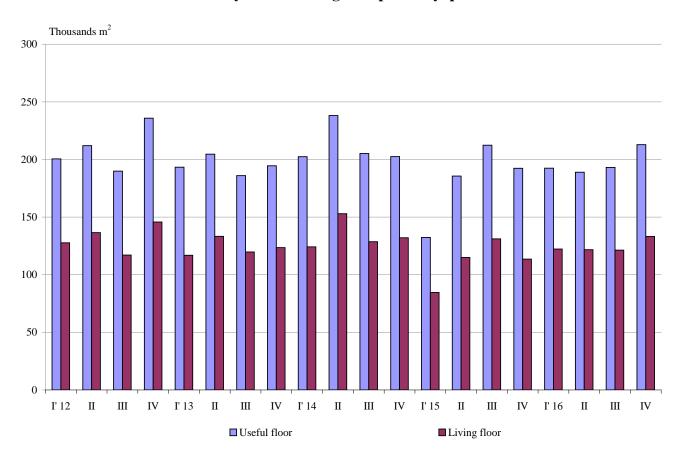

Figure 3. Newly built dwellings completed by number of rooms

In the fourth quarter of 2016 **the total useful space** of newly built dwellings was 212.9 thousand sq. m or 10.7% more compared to the same quarter of 2015, as **the living floor** space increased (by 17.3%) and reached 133.2 thousand sq. m (Figure 4).

The average useful floor space of a newly built dwelling decreased from 96.4 sq. m in the fourth quarter of 2015 to 86.9 sq. m in the same quarter of 2016.

The biggest average useful floor space of a newly built dwelling was recorded in districts Dobrich - 168.5 sq. m and Stara Zagora - 146.1 sq. m, and the smallest one in Varna - 65.0 sq. m and Pernik - 70.0 sq. meters.

Figure 4. Total useful floor space and living floor space of newly built dwellings completed by quarters