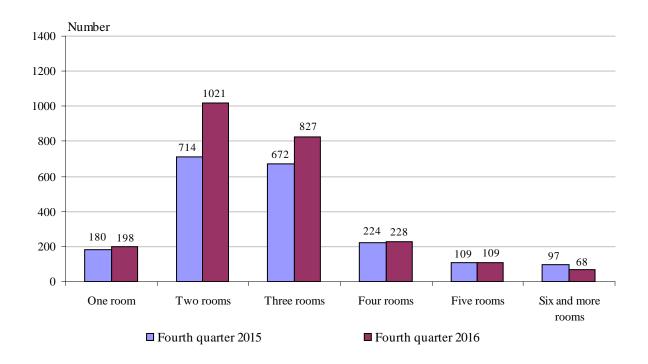

Figure 2. Newly built residential buildings and dwellings completed in third quarter of 2016 by districts

Highest is the number of newly built dwellings with two rooms (35.8%), followed by the number of those with three rooms (33.7%) and lowest is the number of dwellings with six and more rooms - 4.8% (Figure 3).

Figure 3. Newly built dwellings completed by number of rooms

In the fourth quarter of 2016 **the total useful space** of newly built dwellings was 212.9 thousand sq. m or 10.7% more compared to the same quarter of 2015, as **the living floor** space increased (by 17.3%) and reached 133.2 thousand sq. m (Figure 4).