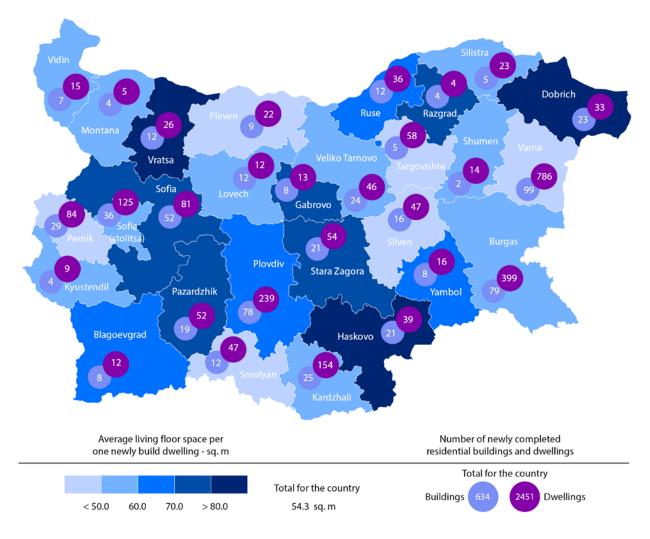

Highest is the number of residential buildings built in district Varna - 99 buildings with 786 dwellings in them, followed by Burgas - 79 residential buildings with 399 dwellings and Plovdiv - 78 residential buildings with 239 dwellings (Figure 2).

Figure 2. Newly built residential buildings and dwellings completed in third quarter of 2016 by districts

Highest is the number of newly built dwellings with two rooms (35.8%), followed by the number of those with three rooms (33.7%) and lowest is the number of dwellings with six and more rooms - 4.8% (Figure 3).

The average useful floor space of a newly built dwelling decreased from 96.4 sq. m in the fourth quarter of 2015 to 86.9 sq. m in the same quarter of 2016.

The biggest average useful floor space of a newly built dwelling was recorded in districts Dobrich - 168.5 sq. m and Stara Zagora - 146.1 sq. m, and the smallest one in Varna - 65.0 sq. m and Pernik - 70.0 sq. meters.