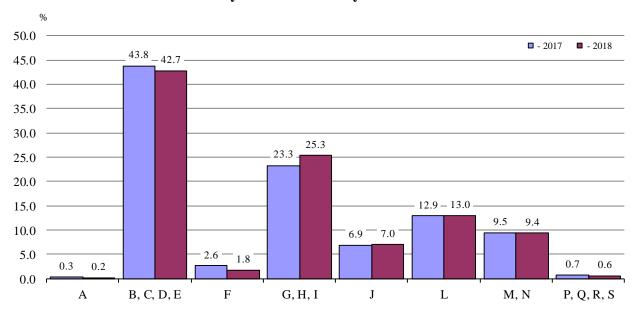

Figure 1. Structure of the foreign direct investments in non-financial enterprises by economic activity as of 31.12.

#### Economic activities by section (NACE Rev. 2)

- A Agriculture, forestry and fishing
- B, C, D, E Manufacturing; Mining and quarrying and other industry
- $\boldsymbol{F}$  Construction
- **G, H, I -** Wholesale and retail trade; repair of motor vehicles and motorcycles; Transport, communication and services; Accommodation and food service activities
- J Information and communication
- L Real estate activities
- M, N Professional, scientific, technical; Administration and support service activities
- P, Q, R, S Education; Human health and social work activities; Arts, entertainment and recreation; Other service activities

The foreign direct investments in Construction sector was 457 million Euro in 2018.

In 2018, in the structure of the foreign direct investments by economic activity an increase was observed in the investments made in Service sector, as their relative share increased by 2.0 percentage points compared to the previous year, while the relative share of FDI in Industry sector decreased by 1.1 percentage points compared to 2017.