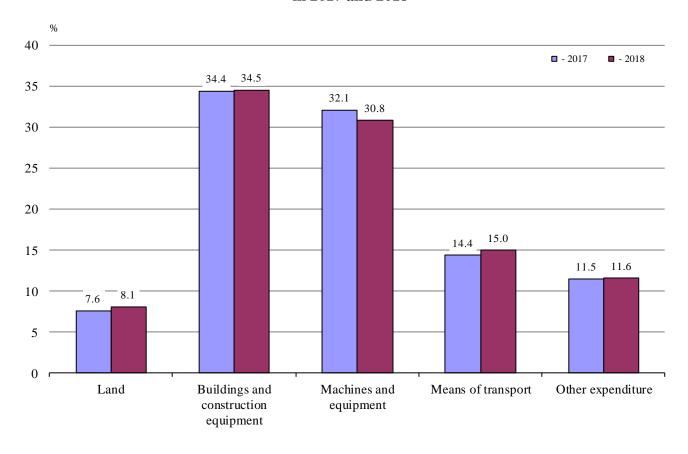

Figure 3. Structure of the expenditure on acquisition of tangible fixed assets by kind in 2017 and 2018

In 2018, in the structure of expenditure on acquisition of tangible fixed assets by kind an increase was observed in the investments made in buildings and construction equipment and means of transport, as their relative share increased by 0.1 and 0.6 percentage points respectively compared to the previous year.