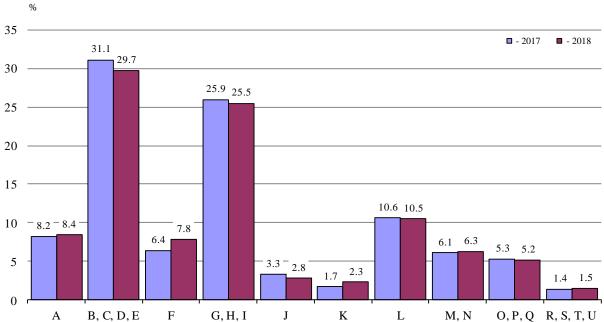

Figure 2. Structure of the expenditure on acquisition of tangible fixed assets in 2017 and 2018 by economic activity

#### **Economic activities by section (NACE Rev. 2)**

- A Agriculture, forestry and fishing
- B, C, D, E Manufacturing; Mining and quarrying and other industry
- F Construction
- G, H, I Wholesale and retail trade; repair of motor vehicles and motorcycles; Transport, communication and services; Accommodation and food service activities
- J Information and communication
- K Financial and insurance activities
- L Real estate activities
- M, N Professional, scientific, technical; Administration and support service activities
- O, P, Q Public administration, defense, Education, Human health and social work activities
- **R**, **S**, **T**, **U** Other services

In 2018 the investment in tangible fixed assets in the Construction sector was 1 505 million BGN.

In 2018, in the structure of expenditure on acquisition of tangible fixed assets by economic activity an decrease was observed in the investments made in Industry and Service sectors, as their relative share decreased by 1.4 and 0.4 percentage points respectively compared to the previous year.