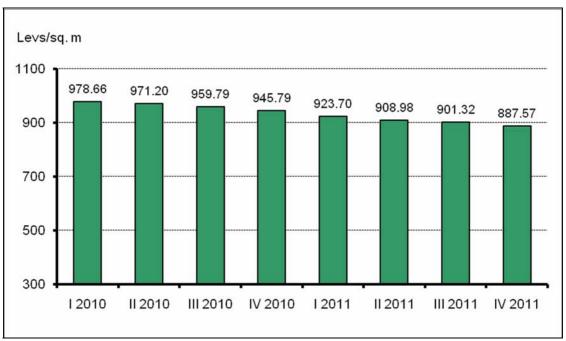

## MARKET PRICE INDICES OF DWELLINGS FOR THE FOURTH QUARTER OF 2011

**The market price index of the dwellings** for the fourth quarter of 2011 compared to the third quarter of 2011 was **98.5%**, i.e. the average decrease of the market prices of the dwellings was **1.5%**. (Table 1).

The market price index of the dwellings for the fourth quarter of 2011 in comparison with the corresponding quarter of the previous year was 93.8%, i.e. the average decrease of the market prices of the dwellings was 6.2%.

In the fourth quarter of 2011 the average market price of the dwellings for the whole country was 887.57 Levs/sq. m. The highest ones were the average prices in Varna – 1 454.67 Levs/sq. m, followed by Sofia (capital) - 1 453.30 Levs/sq. m and Burgas - 1 166.29 Levs/sq. m.

#### Figure 1. Average market prices for the whole country by quarters

The market price index of the dwellings for the 2011 compared to 2010 was 93.9%, i.e. the average decrease of the market price of the dwellings was 6.1% (Table 2).