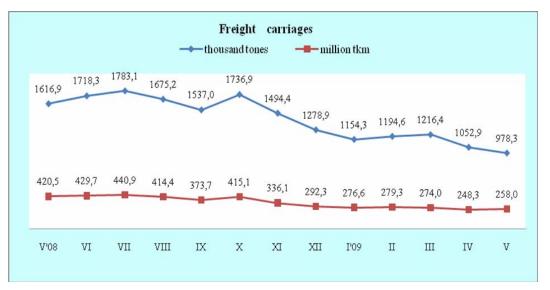

## **GOODS AND PASSENGERS CARRIED BY THE RAILWAY TRANSPORT IN MAY 2009**

Goods carried by the railway transport in May 2009 were 978.3 thousand tons or 7.1% less in comparison with the previous month, due to the decreased volume of domestic traffic. Performance in tonne-kilometers increased by 3.9% to 258.0 million tkms as a result of the longer average transport distance.

Compared to the same month of previous year the goods carried in May 2009 decreased by 39.5%, while the performance - by 38.7%. The decrease is due to the reduced volume both in the national and international transport.

## GOODS CARRIED AND THE PERFORMANCE BY THE RAILWAY TRANSPORT

In May 2009 2 742.5 thousand passengers were carried or by 7.8% more as compared to the previous month, while the performance increased by 14.4% and reached 189.1 millions passenger-kilometers.

## GOODS AND PASSENGERS CARRIED BY THE RAILWAY TRANSPORT BY MONTHS

|                 | Freight carriages |             | Passenger carriages    |             |
|-----------------|-------------------|-------------|------------------------|-------------|
|                 | thousand tones    | million tkm | thousand<br>passengers | million pkm |
| May, 2008       | 1616.9            | 420.5       | 2942.7                 | 199.0       |
| June, 2008      | 1718.3            | 429.7       | 2914.8                 | 202.0       |
| July, 2008      | 1783.1            | 440.9       | 2934.1                 | 221.6       |
| August, 2008    | 1675.2            | 414.4       | 2812.2                 | 223.0       |
| September, 2008 | 1537.0            | 373.7       | 2891.4                 | 197.0       |
| October, 2008   | 1736.9            | 415.1       | 2961.5                 | 192.0       |
| November, 2008  | 1494.4            | 336.1       | 2663.0                 | 176.0       |
| December, 2008  | 1278.9            | 292.3       | 2514.1                 | 181.0       |
| January, 2009   | 1154.3            | 276.6       | 2642.7                 | 169.0       |
| February, 2009  | 1194.6            | 279.3       | 2437.4                 | 159.7       |
| March, 2009     | 1216.4            | 274.0       | 2544.5                 | 165.3       |
| April, 2009     | 1052.9            | 248.3       | 2721.8                 | 180.7       |
| May, 2009       | 978.3             | 258.0       | 2742.5                 | 189.1       |