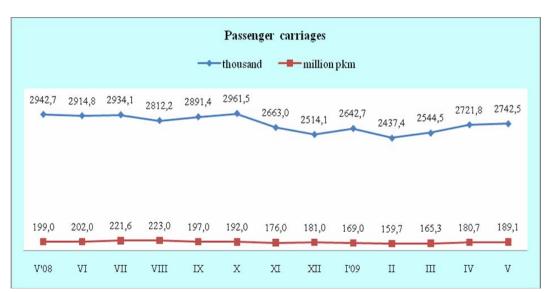

## GOODS CARRIED AND THE PERFORMANCE BY THE RAILWAY TRANSPORT

In May 2009 2 742.5 thousand passengers were carried or by 7.8% more as compared to the previous month, while the performance increased by 14.4% and reached 189.1 millions passenger-kilometers.

In comparison with the same month of 2008 the passengers carried by the rail transport in May 2009 were by 6.8% less, and the performance in pkms decreased by 5.0%.

## PASSENGERS CARRIED AND THE PERFORMANCE BY THE RAILWAY TRANSPORT

## GOODS AND PASSENGERS CARRIED BY THE RAILWAY TRANSPORT BY MONTHS

|                 | Freight carriages |             | Passenger carriages    |             |
|-----------------|-------------------|-------------|------------------------|-------------|
|                 | thousand tones    | million tkm | thousand<br>passengers | million pkm |
| May, 2008       | 1616.9            | 420.5       | 2942.7                 | 199.0       |
| June, 2008      | 1718.3            | 429.7       | 2914.8                 | 202.0       |
| July, 2008      | 1783.1            | 440.9       | 2934.1                 | 221.6       |
| August, 2008    | 1675.2            | 414.4       | 2812.2                 | 223.0       |
| September, 2008 | 1537.0            | 373.7       | 2891.4                 | 197.0       |
| October, 2008   | 1736.9            | 415.1       | 2961.5                 | 192.0       |
| November, 2008  | 1494.4            | 336.1       | 2663.0                 | 176.0       |
| December, 2008  | 1278.9            | 292.3       | 2514.1                 | 181.0       |
| January, 2009   | 1154.3            | 276.6       | 2642.7                 | 169.0       |
| February, 2009  | 1194.6            | 279.3       | 2437.4                 | 159.7       |
| March, 2009     | 1216.4            | 274.0       | 2544.5                 | 165.3       |
| April, 2009     | 1052.9            | 248.3       | 2721.8                 | 180.7       |
| May, 2009       | 978.3             | 258.0       | 2742.5                 | 189.1       |