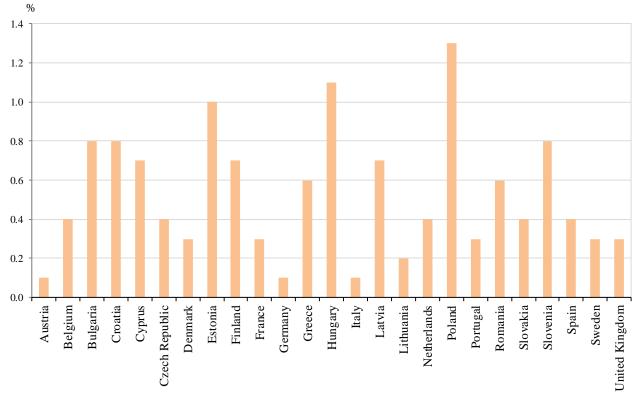

www.nsi.bg

Compared to the same quarter of the previous year, seasonally adjusted data showed an increase of GDP in the EU-28 by 1.4% and in Bulgaria - by 3.7%.

In the third quarter of 2019, compared to the same quarter of the previous year, the highest economic growth is observed in Hungary - 4.8%, Estonia and Poland - 4.1% each, Bulgaria - 3.7% and Lithuania - 3.6%.

Figure 2. GDP growth rate of EU Member States in the third quarter of 2019 by seasonally adjusted data

Source: Eurostat.

www.nsi.bg