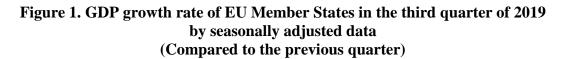

## BULGARIA AND EU: GROSS DOMESTIC PRODUCT, THIRD QUARTER OF 2019 (PRELIMINARY ESTIMATES)

Gross Domestic Product (GDP) in the third quarter of 2019 increased by 0.3% in the EU-28 compared to the previous quarter by seasonally adjusted data. For the same period, GDP in Bulgaria increased by 0.8% (Table 1 of the Annex).

Compared to the previous quarter, in the third quarter of 2019, Poland recorded the highest economic growth - 1.3%, Hungary - 1.1%, Estonia - 1.0%, Bulgaria, Slovenia and Croatia - 0.8% each.

Source: Eurostat.