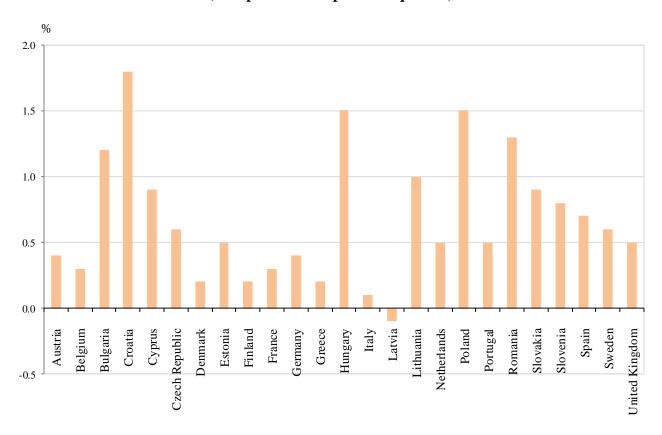

## BULGARIA AND EU: GROSS DOMESTIC PRODUCT, FIRST QUARTER OF 2019 (PRELIMINARY ESTIMATES)

Gross Domestic Product (GDP) in the first quarter of 2019 increased by 0.5% in the EU-28 compared to the previous quarter by seasonally adjusted data. For the same period, GDP in Bulgaria increased by 1.2% (Table 1 of the Annex).

Compared to the previous quarter, in the first quarter of 2019, Croatia recorded the highest economic growth - 1.8%, Poland and Hungary - 1.5% each, Romania - 1.3% and Bulgaria - 1.2%, while a decrease by 0.1% is observed in Latvia.

Figure 1. GDP growth rate of EU Member States in the first quarter of 2019 by seasonally adjusted data (Compared to the previous quarter)

Source: Eurostat.

www.nsi.bg

Compared to the same quarter of the previous year, seasonally adjusted data showed an increase of GDP in the EU-28 by 1.5% and in Bulgaria - by 3.5%.