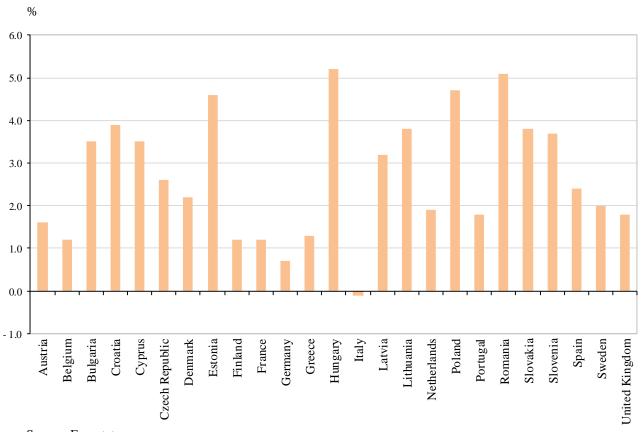

Figure 1. GDP growth rate of EU Member States in the first quarter of 2019 by seasonally adjusted data (Compared to the previous quarter)

Source: Eurostat.

www.nsi.bg

Compared to the same quarter of the previous year, seasonally adjusted data showed an increase of GDP in the EU-28 by 1.5% and in Bulgaria - by 3.5%.

In the first quarter of 2019, compared to the same quarter of the previous year, the highest economic growth is observed in Hungary - 5.2%, Romania - 5.1%, Poland - 4.7%, Estonia - 4.6% and Croatia - 3.9%, while Italy recorded a decrease by 0.1%.

Figure 2. GDP growth rate of EU Member States in the first quarter of 2019 by seasonally adjusted data
(Compared to the corresponding quarter of the previous year)

Source: Eurostat.

www.nsi.bg