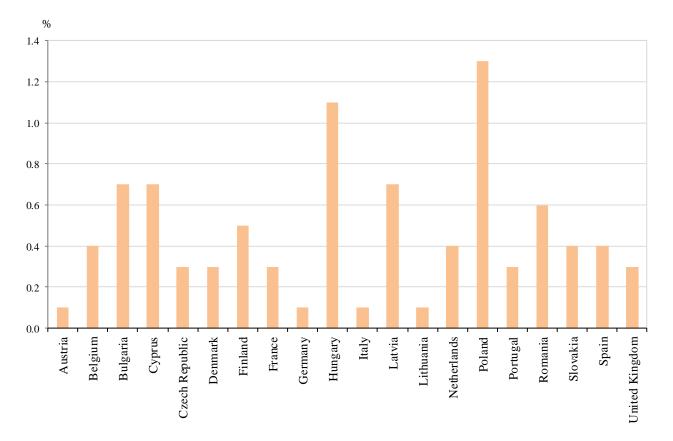

www.nsi.bg

Compared to the same quarter of the previous year, seasonally adjusted data showed an increase of GDP in the EU-28 by 1.3% and in Bulgaria - by 3.7%.

In the third quarter of 2019, compared to the same quarter of the previous year, the highest economic growth is observed in Hungary - 4.8%, Poland - 4.0%, Bulgaria - 3.7%, Lithuania - 3.6% and Romania - 3.2%.

by seasonally adjusted data

Figure 2. GDP growth rate of EU Member States in the third quarter of 2019

Source: Eurostat.

www.nsi.bg