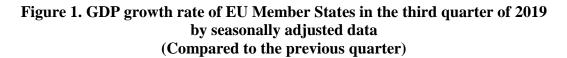

## BULGARIA AND EU: GROSS DOMESTIC PRODUCT, THIRD QUARTER OF 2019 (FLASH ESTIMATES)

Gross Domestic Product (GDP) in the third quarter of 2019 increased by 0.3% in the EU-28 compared to the previous quarter by seasonally adjusted data. For the same period, GDP in Bulgaria increased by 0.7% (Table 1 of the Annex).

Compared to the previous quarter, in the third quarter of 2019, Poland recorded the highest economic growth - 1.3%, Hungary - 1.1%, Bulgaria, Cyprus and Latvia - 0.7% each and Romania - 0.6%.

Source: Eurostat.