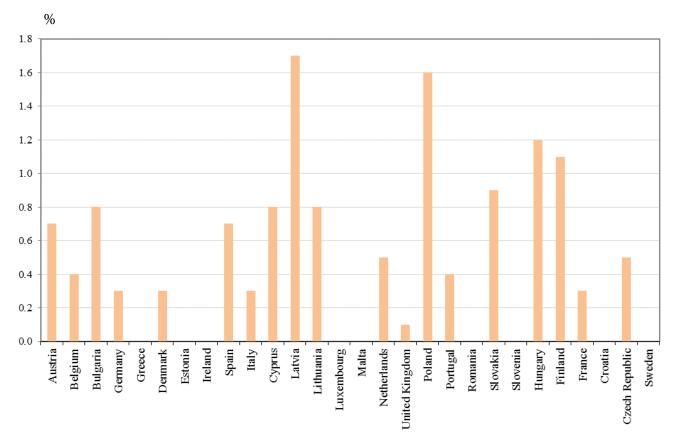

Compared to the previous quarter, in the first quarter of 2018 Latvia recorded the highest economic growth - 1.7%, Poland - 1.6%, Hungary - 1.2% and Finland - 1.1%, while United Kingdom registered lowest economic growth - by 0.1%.

### Figure 1. GDP growth rate of EU Member States in the first quarter of 2018 by seasonally adjusted data (Compared to the previous quarter)

Source: Eurostat.

www.nsi.bg

Compared to the same quarter of the previous year, seasonally adjusted data showed an increase in GDP in the EU-28 by 2.4%, while in Bulgaria by 3.5%.