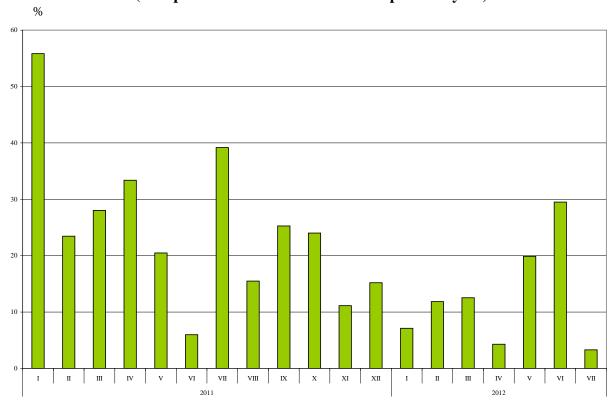

Figure 2. Nominal value<sup>1</sup> change of imports from EU for the period 2011 – 2012 (Compared to the same month of the previous year)

The **foreign trade balance** of Bulgaria (export FOB - import CIF) **with EU** in the period January – July 2012 was negative and added up to 3 336.1 Million Levs (Annex, Table 1). At FOB/FOB prices (after elimination of transport and insurance costs on imports) the trade balance was also negative and amounted to 2 659.1 Million Levs.

Bulgarian **imports from the EU** in the period January - July 2012 increased by 12.3% compared to the corresponding period of the previous year and added up to 17.1 Billion Levs at CIF prices (Annex, Tables 1 and 2). The largest amounts were reported for the goods imported from Germany, Italy, Romania, Greece and Spain (Annex, Table 3).

1

Value changes at current prices.

In July 2012 the Bulgarian imports from the EU Member States grew by 3.3% compared to the corresponding month of the previous year and added up to 2.6 Billion Levs at CIF prices.