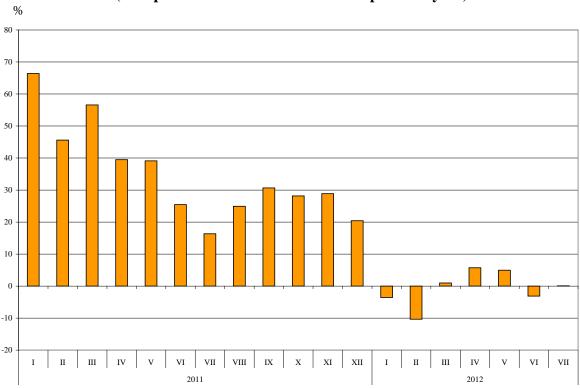

In July 2012 the exports to the EU increased by 0.1% compared to the corresponding month of the previous year and amounted to 2.2 Billion Levs.

Figure 1. Nominal value<sup>1</sup> change of exports to EU for the period 2011 – 2012 (Compared to the same month of the previous year)

## BULGARIAN TRADE WITH EU FOR THE PERIOD JANUARY - JULY 2012 (PRELIMINARY DATA)

In the period **January - July 2012** the Bulgarian **exports to the EU** decreased by 0.6% compared to the corresponding period of the previous year and amounted to 13.8 Billion Levs (Annex, Table 1 and 2). The main trade partners of Bulgaria were Germany, Italy, Romania, Greece, France and Belgium that formed 71.4% of the exports to the EU Member States (Annex, Table 3).